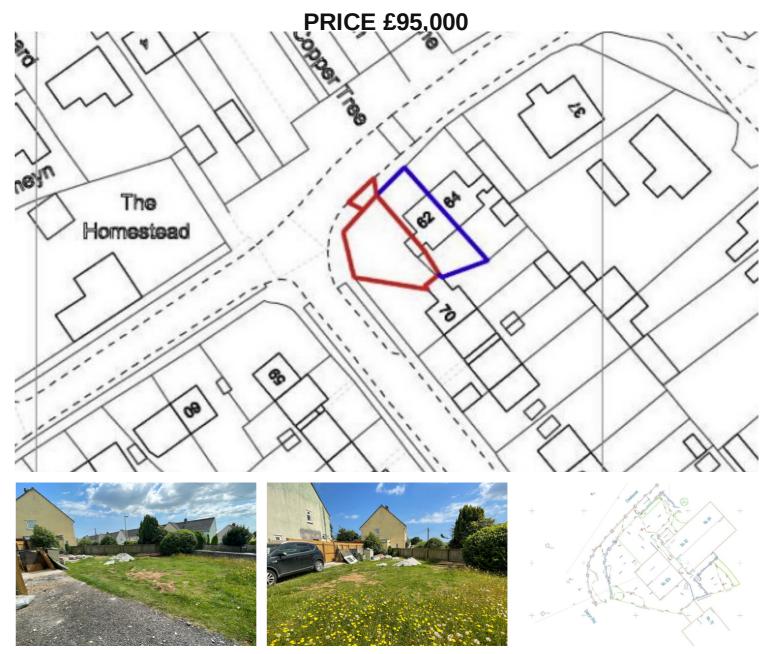

LIDDICOAT & COMPANY ARE PLEASED TO OFFER FOR SALE THIS INDIVIDUAL BUILDING PLOT WITH OUTLINE PLANNING CONSENT FOR THE ERECTION OF A DETACHED DWELLING, LOCATED WITHIN THE POPULAR VILLAGE OF ST STEPHENS. FURTHER DETAILS OF THE PLANNING PERMISSION (PA21/01510) ARE AVAILABLE ONLINE OR FROM OUR OFFICE.

## The Property

Liddicoat & Company are pleased to offer for sale this individual building plot with outline planning consent for the erection of a detached dwelling, located within the popular village of St Stephens. Further details of the planning permission (PA21/01510) are available online or from our office.