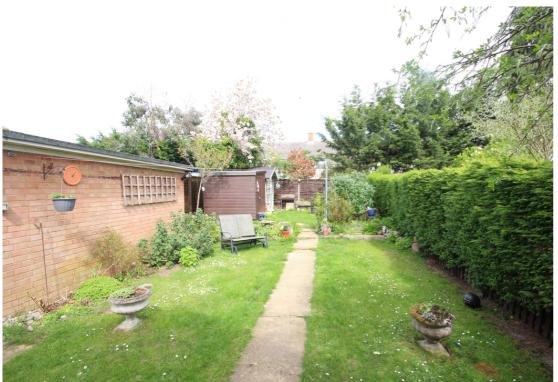

## country properties

A spacious two bedroom end terrace home with plenty of off road parking and a single garage. Internal viewing comes highly recommended to fully appreciate this spacious home.

On the ground floor there is an entrance hall, study/home office, lounge with fireplace and a large kitchen/dining room. Off the kitchen is a utility area which in turn leads to the conservatory. Upstairs there are two double bedrooms, bathroom and a separate wc. At the front of the house is parking for a number of vehicles leading to the single garage. The rear garden is private and well stocked with shrubs and trees.

- Internal viewing comes highly recommended.
- Spacious lounge/dining room.
- Lounge with fireplace.
- Study/Home Office.
- Conservatory overlooking the rear garden.
- Single garage and off road parking for numerous vehicles.
- Private enclosed rear garden.