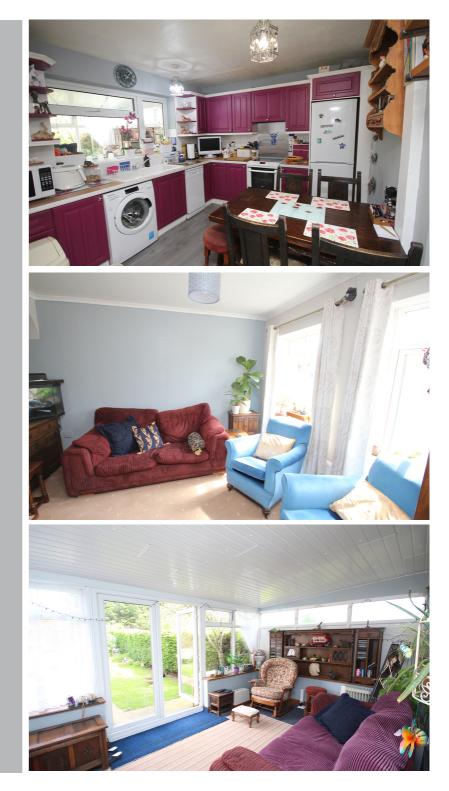

## country properties

A spacious two bedroom end terrace home with plenty of off road parking and a single garage. Internal viewing comes highly recommended to fully appreciate this spacious home.

On the ground floor there is an entrance hall, study/home office, lounge with fireplace and a large kitchen/dining room. Off the kitchen is a utility area which in turn leads to the conservatory. Upstairs there are two double bedrooms, bathroom and a separate wc. At the front of the house is parking for a number of vehicles leading to the single garage. The rear garden is private and well stocked with shrubs and trees.

- Internal viewing comes highly recommended.
- Spacious lounge/dining room.
- Lounge with fireplace.
- Study/Home Office.
- Conservatory overlooking the rear garden.
- Single garage and off road parking for numerous vehicles.
- Private enclosed rear garden.