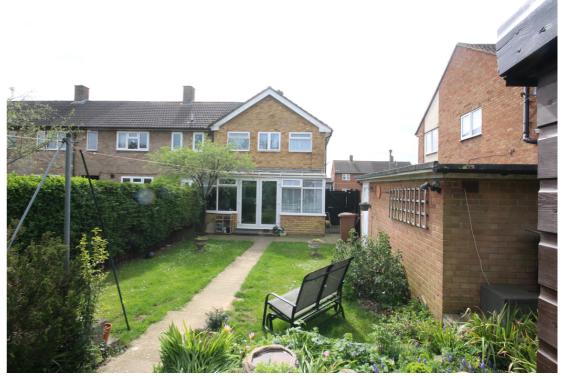

## country properties

A spacious two bedroom end terrace home with plenty of off road parking and a single garage. Internal viewing comes highly recommended to fully appreciate this spacious home.

On the ground floor there is an entrance hall, study/home office, lounge with fireplace and a large kitchen/dining room. Off the kitchen is a utility area which in turn leads to the conservatory. Upstairs there are two double bedrooms, bathroom and a separate wc. At the front of the house is parking for a number of vehicles leading to the single garage. The rear garden is private and well stocked with shrubs and trees.

- Internal viewing comes highly recommended.
- Spacious lounge/dining room.
- Lounge with fireplace.
- Study/Home Office.
- Conservatory overlooking the rear garden.
- Single garage and off road parking for numerous vehicles.
- Private enclosed rear garden.