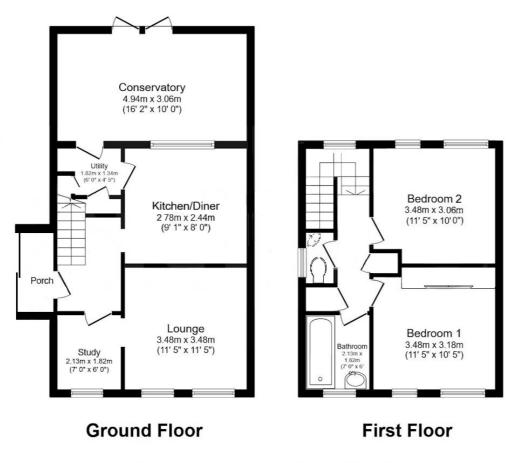

## country properties

A spacious two bedroom end terrace home with plenty of off road parking and a single garage. Internal viewing comes highly recommended to fully appreciate this spacious home.

On the ground floor there is an entrance hall, study/home office, lounge with fireplace and a large kitchen/dining room. Off the kitchen is a utility area which in turn leads to the conservatory. Upstairs there are two double bedrooms, bathroom and a separate wc. At the front of the house is parking for a number of vehicles leading to the single garage. The rear garden is private and well stocked with shrubs and trees.

This plan is for illustration purposes only and may not be representative of the property. Plan not to scale.

All measurements are approximate and quoted in metric with imperial equivalents and for general guidance only and whilst every attempt has been made to ensure accuracy, they must not be relied on. The fixtures, fittings and appliances referred to have not been tested and therefore no guarantee can be given and that they are in working order. Internal photographs are reproduced for general information and it must not be inferred that any item shown is included with the property. For a free valuation, contact the numbers listed on the brochure.