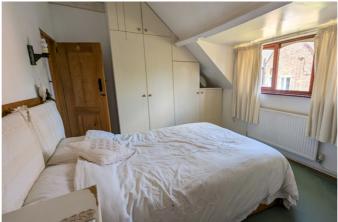

## Bedroom 1

With front aspect window, radiator, built-in storage and door into ensuite.

#### Bedroom 2

With front aspect window, radiator and built-in storage.

#### Bedroom 3

With rear aspect window, radiator and built-in storage.