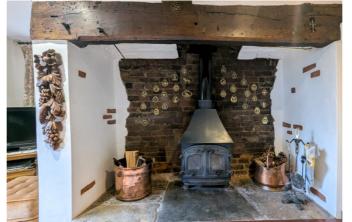

#### Sitting Room

A good size sitting room with front and side aspect windows, large fireplace with log burner, radiator and doors into dining room and sun room