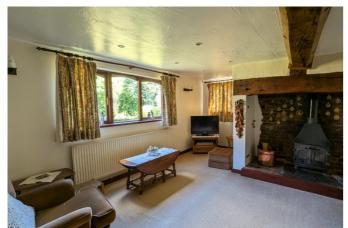

#### Sitting Room

A good size sitting room with front and side aspect windows, large fireplace with log burner, radiator and doors into dining room and sun room