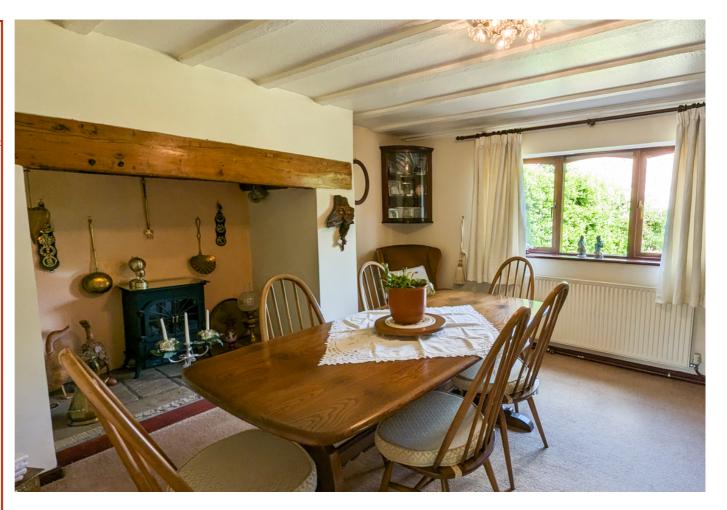

## Dining Room

With front aspect window, radiator, large fireplace and door into breakfast kitchen.