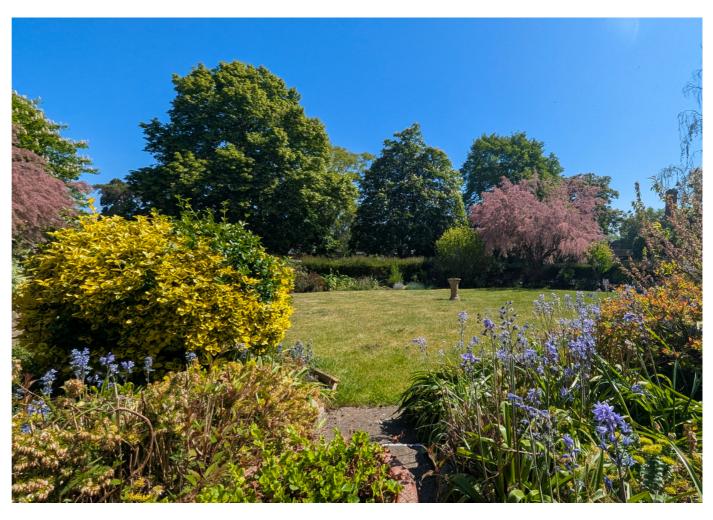

## Outside

The property is approached via a charming foregarden with pathway to glazed entrance porch and side access to rear garden. There is also a driveway and garage accessed to the side of the property via a shared driveway. To the rear is pleasant rear garden with shrubs, plants and a pond. Outside also boasts and annexe/outbuilding, workshop with loft store area and a garden shed.