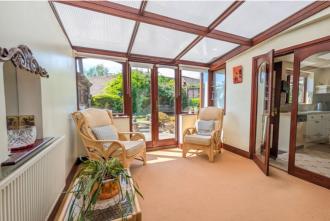

#### Sun Room

With windows and doors opening to the rear garden, radiator, glazed doors into kitchen, stairs to first floor and further door into WC.