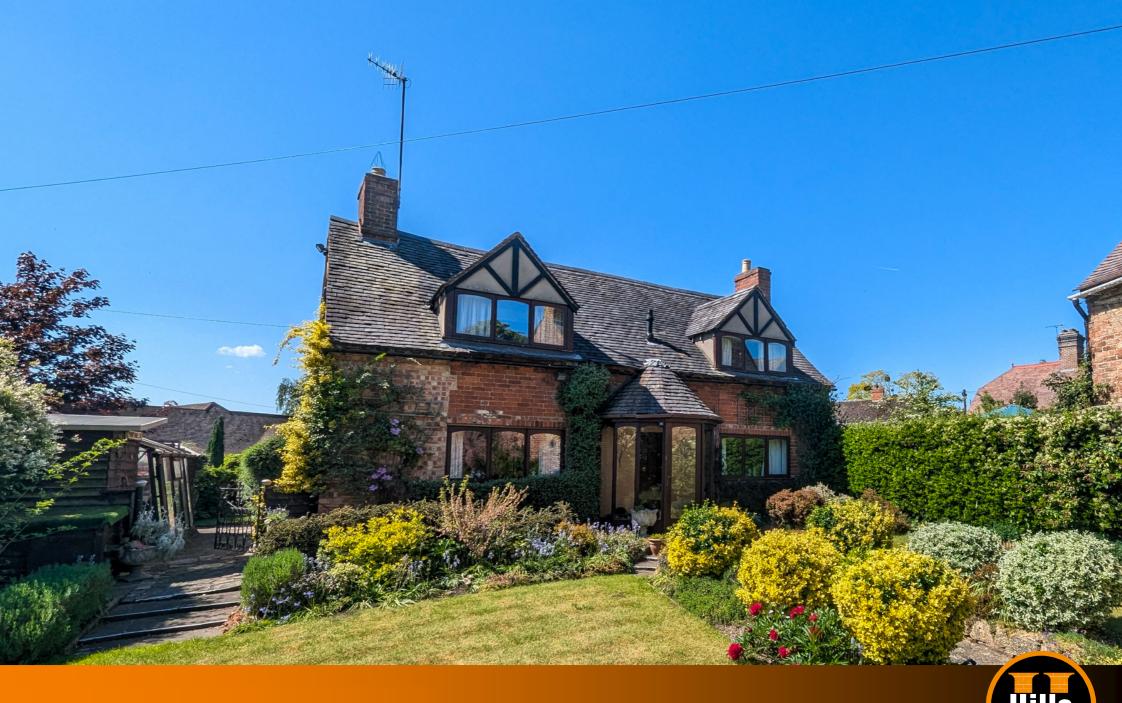

# Offers in Region of £550,000

Available for the first time in 40 years this charming and characterful detached cottage must be viewed! The property is situated within the sought after village of Fladbury with the accommodation comprising sitting room, dining room, breakfast kitchen, sun room and downstairs WC. To the first floor are three bedrooms with ensuite to bedroom one as well as a separate bathroom. The property further benefits from driveway, garage, workshop and separate annexe with ensuite shower room offering a variety of potential uses. The cottage is offered for sale with no onward chain.

## We've Noticed

- · A charming detached cottage
- Driveway and garage
- Sought after village location
- Downstairs WC
- · Well maintained gardens
- Annexe/Outbuilding, workshop and garden shed
- · Three bedrooms with ensuite to bedroom 1
- · No onward chain

## Outside

The property is approached via a charming foregarden with pathway to glazed entrance porch and side access to rear garden. There is also a driveway and garage accessed to the side of the property via a shared driveway. To the rear is pleasant rear garden with shrubs, plants and a pond. Outside also boasts and annexe/outbuilding, workshop with loft store area and a garden shed.