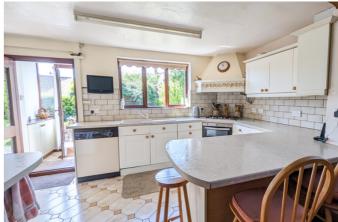

#### Breakfast Kitchen

With rear aspect window and door to rear porch, matching wall and base units with work surfaces over, sink and drainer with mixer tap over, built-in oven and hob with cooker hood over space and plumbing for washing machine and further under counter appliance. Breakfast area with breakfast bar, side aspect window, storage and space for upright fridge/freezer.