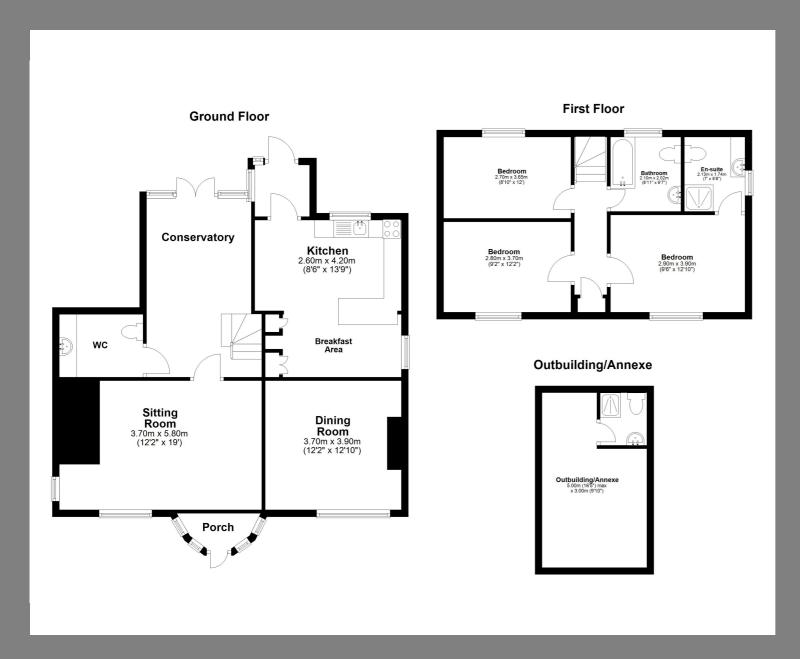

#### Entrance

Through front glazed porch with further entrance door into sitting room.

#### Sitting Room

A good size sitting room with front and side aspect windows, large fireplace with log burner, radiator and doors into dining room and sun room

## Dining Room

With front aspect window, radiator, large fireplace and door into breakfast kitchen.

#### Sun Room

With windows and doors opening to the rear garden, radiator, glazed doors into kitchen, stairs to first floor and further door into WC.

#### Breakfast Kitchen

With rear aspect window and door to rear porch, matching wall and base units with work surfaces over, sink and drainer with mixer tap over, built-in oven and hob with cooker hood over space and plumbing for washing machine and further under counter appliance. Breakfast area with breakfast bar, side aspect window, storage and space for upright fridge/freezer.

#### WC

With side asepct window, wash hand basin and WC.

## First Floor Landing

With loft access, doors into bedrooms, bathroom and storage cupboard.

## Bedroom 1

With front aspect window, radiator, built-in storage and door into ensuite.

#### Ensuite

With side aspect window, shower cubicle, wash hand basin and WC.

#### Bedroom 2

With front aspect window, radiator and built-in storage.

#### Bedroom 3

With rear aspect window, radiator and built-in storage.

#### Bathroom

With rear aspect window, sunken bath, wash hand basin and WC.

## Annexe/Outbuilding

A good size room which provides the ability to be used in a variety of ways with an ensuite shower room with shower cubicle, WC and wash hand basin.

46 Foregate Street, Worcester WR1 1EE Tel: 01905 723545 info@hillsestateagents.co.uk www.hillsestateagents.co.uk