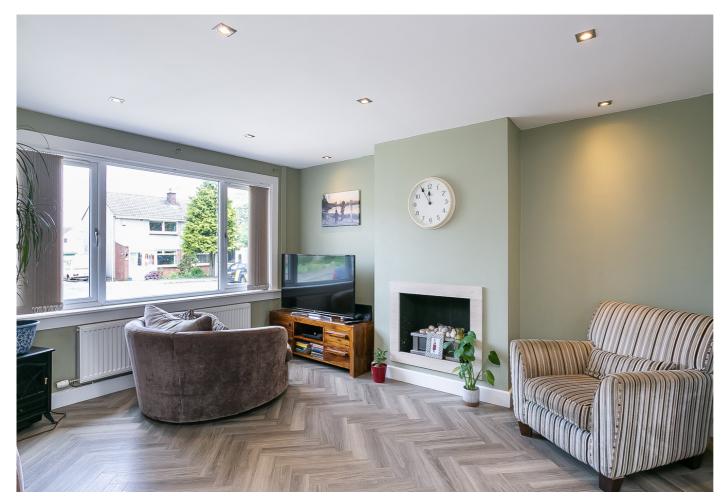

Low-maintenance, professionally landscaped gardens include a patio and synthetic turf lawn to the rear, with a multi-vehicle driveway continuing to the side.

A welcoming entrance hall leads into a living room, on the left, filled with light from a wide, front-facing window. The bright reception room is finished with stylish Amtico flooring and includes a contemporary fireplace. Plenty of space is available for freestanding lounge furniture and the well-presented space flows openly into a kitchen, with garden access. Including a breakfast bar and space for a dining table and chairs, the kitchen is fitted with traditional units, wood-effect worktops and a Belfast sink, whilst appliances include an integrated oven, an induction hob, a stainless-steel canopy, a fridge/freezer and a dishwasher. Leading off the kitchen, a conservatory offers further, versatile living space.