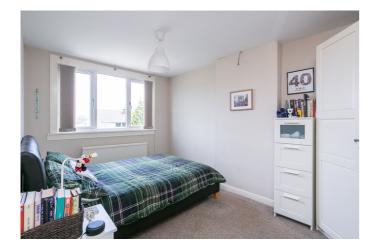

Upstairs, set to either aspect, three carpeted bedrooms provide good-sized, versatile spaces, with one benefiting from built-in cupboard storage.

Completing the accommodation, a family bathroom comprises a three-piece suite, a shower-over-bath, vanity storage, a chrome, ladder-style radiator and tiled splash walls and flooring.