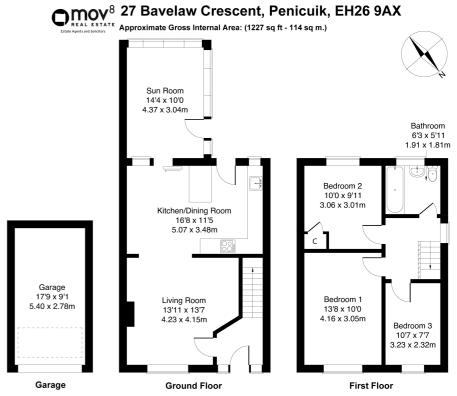

Comprises an entrance hall, living room, dining/kitchen, sun room, three flexible bedrooms and a family bathroom.

Highlights include a modern fitted kitchen and bathroom suite, and extensive, high-quality Amtico flooring. In addition, there is double glazing, gas central heating and good storage, including a loft and a garage, with power and light.

Legal Disclaimer : Floor-plan and measurements are for illustrative guidance only, and not intended to form part of any contract.