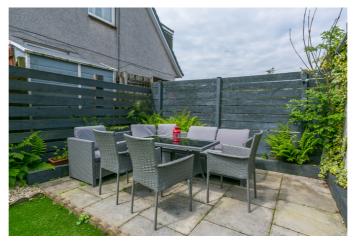

Low-maintenance, professionally landscaped gardens include a patio and synthetic turf lawn to the rear, with a multi-vehicle driveway continuing to the side.

A welcoming entrance hall leads into a living room, on the left, filled with light from a wide, front-facing window. The bright reception room is finished with stylish Amtico flooring and includes a contemporary fireplace. Plenty of space is available for freestanding lounge furniture and the well-presented space flows openly into a kitchen, with garden access. Including a breakfast bar and space for a dining table and chairs, the kitchen is fitted with traditional units, wood-effect worktops and a Belfast sink, whilst appliances include an integrated oven, an induction hob, a stainless-steel canopy, a fridge/freezer and a dishwasher. Leading off the kitchen, a conservatory offers further, versatile living space.