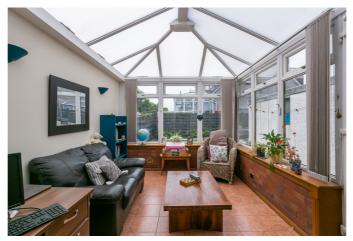

Low-maintenance, professionally landscaped gardens include a patio and synthetic turf lawn to the rear, with a multi-vehicle driveway continuing to the side.

A welcoming entrance hall leads into a living room, on the left, filled with light from a wide, front-facing window. The bright reception room is finished with stylish Amtico flooring and includes a contemporary fireplace. Plenty of space is available for freestanding lounge furniture and the well-presented space flows openly into a kitchen, with garden access. Including a breakfast bar and space for a dining table and chairs, the kitchen is fitted with traditional units, wood-effect worktops and a Belfast sink, whilst appliances include an integrated oven, an induction hob, a stainless-steel canopy, a fridge/freezer and a dishwasher. Leading off the kitchen, a conservatory offers further, versatile living space.