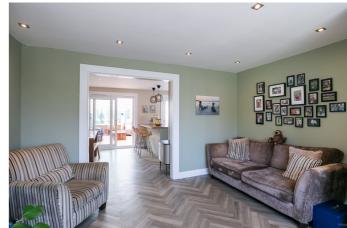

Low-maintenance, professionally landscaped gardens include a patio and synthetic turf lawn to the rear, with a multi-vehicle driveway continuing to the side.

A welcoming entrance hall leads into a living room, on the left, filled with light from a wide, front-facing window. The bright reception room is finished with stylish Amtico flooring and includes a contemporary fireplace. Plenty of space is available for freestanding lounge furniture and the well-presented space flows openly into a kitchen, with garden access. Including a breakfast bar and space for a dining table and chairs, the kitchen is fitted with traditional units, wood-effect worktops and a Belfast sink, whilst appliances include an integrated oven, an induction hob, a stainless-steel canopy, a fridge/freezer and a dishwasher. Leading off the kitchen, a conservatory offers further, versatile living space.