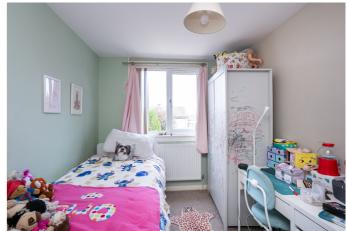

Upstairs, set to either aspect, three carpeted bedrooms provide good-sized, versatile spaces, with one benefiting from built-in cupboard storage.

Completing the accommodation, a family bathroom comprises a three-piece suite, a shower-over-bath, vanity storage, a chrome, ladder-style radiator and tiled splash walls and flooring.