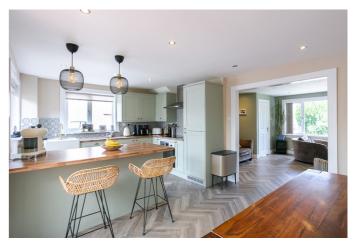

Low-maintenance, professionally landscaped gardens include a patio and synthetic turf lawn to the rear, with a multi-vehicle driveway continuing to the side.

A welcoming entrance hall leads into a living room, on the left, filled with light from a wide, front-facing window. The bright reception room is finished with stylish Amtico flooring and includes a contemporary fireplace. Plenty of space is available for freestanding lounge furniture and the well-presented space flows openly into a kitchen, with garden access. Including a breakfast bar and space for a dining table and chairs, the kitchen is fitted with traditional units, wood-effect worktops and a Belfast sink, whilst appliances include an integrated oven, an induction hob, a stainless-steel canopy, a fridge/freezer and a dishwasher. Leading off the kitchen, a conservatory offers further, versatile living space.