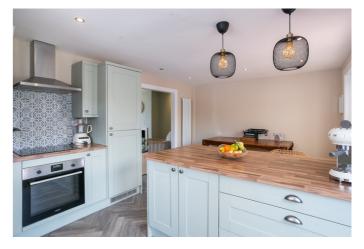

Low-maintenance, professionally landscaped gardens include a patio and synthetic turf lawn to the rear, with a multi-vehicle driveway continuing to the side.

A welcoming entrance hall leads into a living room, on the left, filled with light from a wide, front-facing window. The bright reception room is finished with stylish Amtico flooring and includes a contemporary fireplace. Plenty of space is available for freestanding lounge furniture and the well-presented space flows openly into a kitchen, with garden access. Including a breakfast bar and space for a dining table and chairs, the kitchen is fitted with traditional units, wood-effect worktops and a Belfast sink, whilst appliances include an integrated oven, an induction hob, a stainless-steel canopy, a fridge/freezer and a dishwasher. Leading off the kitchen, a conservatory offers further, versatile living space.