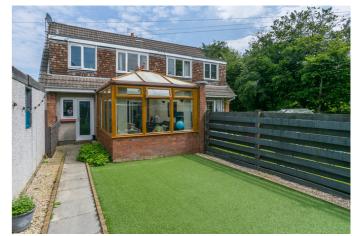

Low-maintenance, professionally landscaped gardens include a patio and synthetic turf lawn to the rear, with a multi-vehicle driveway continuing to the side.

A welcoming entrance hall leads into a living room, on the left, filled with light from a wide, front-facing window. The bright reception room is finished with stylish Amtico flooring and includes a contemporary fireplace. Plenty of space is available for freestanding lounge furniture and the well-presented space flows openly into a kitchen, with garden access. Including a breakfast bar and space for a dining table and chairs, the kitchen is fitted with traditional units, wood-effect worktops and a Belfast sink, whilst appliances include an integrated oven, an induction hob, a stainless-steel canopy, a fridge/freezer and a dishwasher. Leading off the kitchen, a conservatory offers further, versatile living space.