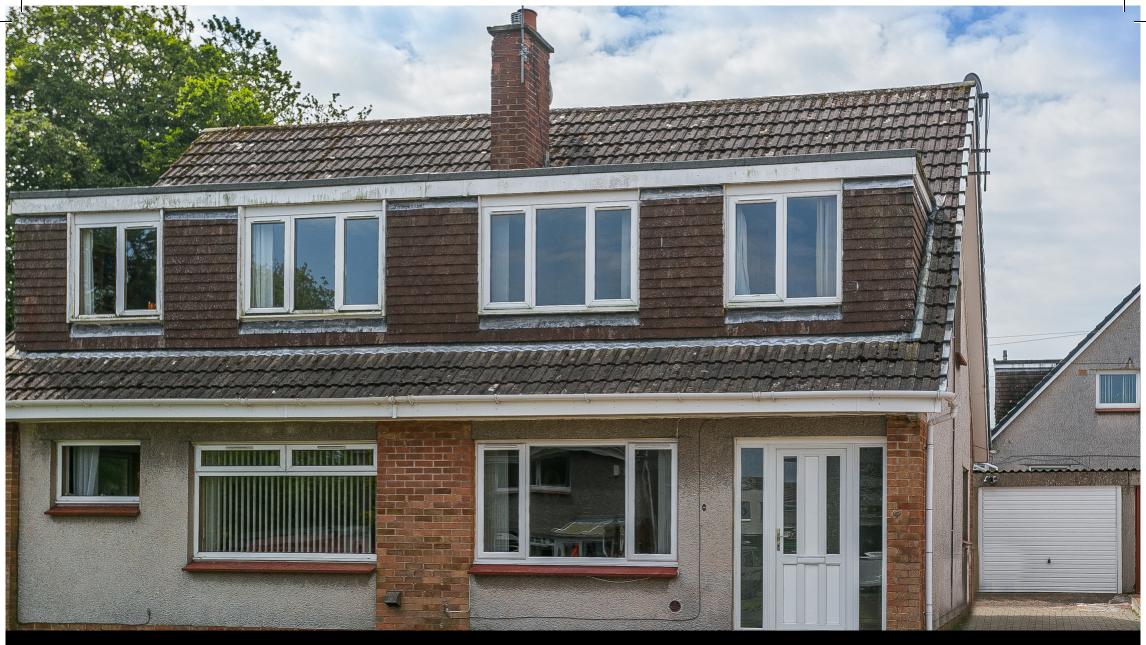

## 27 Bavelaw Crescent, Penicuik, Midlothian, EH26 9AX

Light and Tastefully Presented, Three-Bedroom, Semi-Detached House Up to date price and viewing info at mov8realestate.com/property

# Property Description

Light and tastefully presented, three-bedroom, semi-detached house, with gardens, a driveway and a garage. Located in a leafy and desirable residential area of the Midlothian town of Penicuik, to the south of Edinburgh.