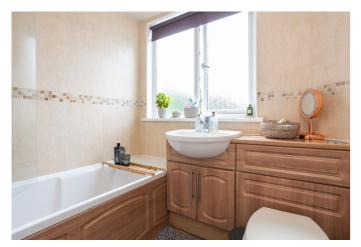

Upstairs, set to either aspect, three carpeted bedrooms provide good-sized, versatile spaces, with one benefiting from built-in cupboard storage.

Completing the accommodation, a family bathroom comprises a three-piece suite, a shower-over-bath, vanity storage, a chrome, ladder-style radiator and tiled splash walls and flooring.