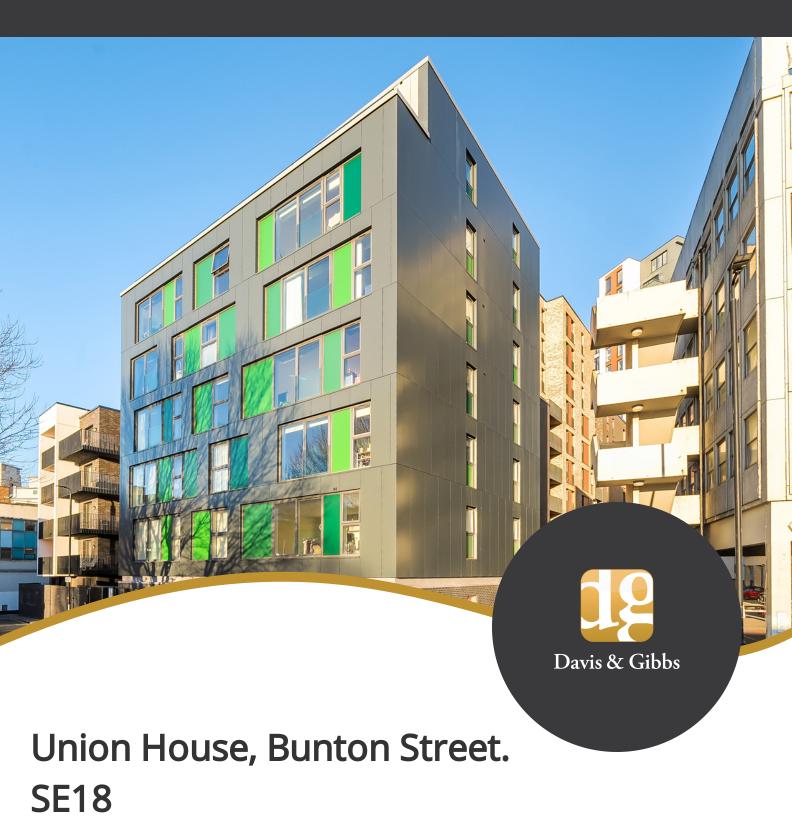

## **ABOUT THE PROPERTY**

Fantastic modern apartment situated on the second floor of a beautifully designed development. The property is comprised of a spacious open plan living area leading on to the private balcony, fitted kitchen with built in oven, hob and integrated appliances all finished to a high standard. With two double bedrooms, both with built in wardrobes with plenty of storage and large windows. The master bedroom also benefits from an en-suite shower room and there is also a second bathroom located off of the hallway. This apartment has a abundance of natural light.

#### Council Tax - Greenwich Band C

This bright and airy apartment is located in the heart of Woolwich Town Centre offering a wide range of supermarkets and shops as well as popular bars, restaurants, gyms and everyday amenities. For the busy commuter, you are spoilt with the fantastic transport facilities of Woolwich Arsenal, which has links into London Bridge and Charing Cross. As well as the Elizabeth Line and DLR that gets you into Canary wharf, Liverpool Street and Bond Street.