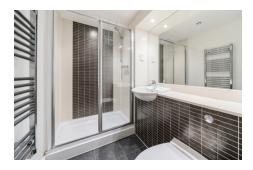

## **Bathroom**

The master bathroom has floor to ceiling tiles, bath with shower, heated towel rail and under counter storage units.

#### **En-suite**

The en-suite shower room has floor to ceiling tiles, large wall mounted mirror and under counter units.