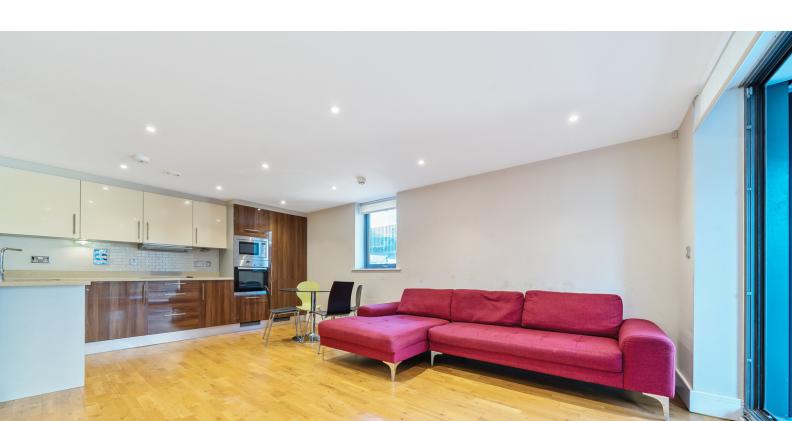

# Reception Room / Kitchen - 5.84m x 4.22m (19' 2" x 13' 10")

Spacious open plan lounge and kitchen with more than enough space to relax, cook and entertain.