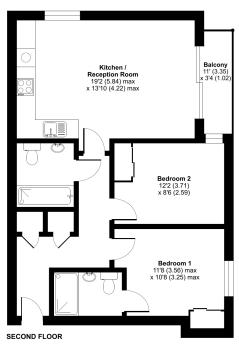

# FLOORPLAN

## Union House, Bunton Street, London, SE18

Approximate Area = 670 sq ft / 62.2 sq m
For identification only - Not to scale

Certified Property

Measurement Standards incorporating International Property Measurement Standards (PMS2 Residential). Onchecom 2024.

# Reception Room / Kitchen - 5.84m x 4.22m (19' 2" x 13' 10")

Spacious open plan lounge and kitchen with more than enough space to relax, cook and entertain.

## **Private Balcony**

Over looking the centre of the development. A great place to enjoy a coffee in the sunshine.

## Bedroom 1 - 3.56m x 3.25m (11' 8" x 10' 8")

The master bedroom features floor to ceiling windows a large built-in wardrobe and access to the en-suite bathroom.

## Bedroom 2 - 3.71m x 2.59m (12' 2" x 8' 6")

A great size double bedroom featuring built-in storage, carpeted and a large floor to ceiling window.