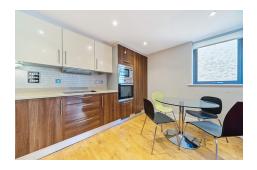

# Reception Room / Kitchen - 5.84m x 4.22m (19' 2" x 13' 10")

Spacious open plan lounge and kitchen with more than enough space to relax, cook and entertain.