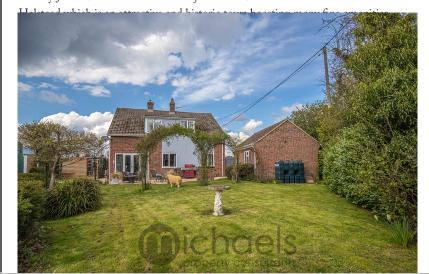

#### Outside

To the front there is a block paved driveway for 3 cars, detached garage and access to the rear garden.

To the rear, the garden is laid to lawn with a patio area, there is side entrance to the garage and a garden shed, the garden continues round the side of the property which currently has an area penned off for cats, this can remain or be removed.