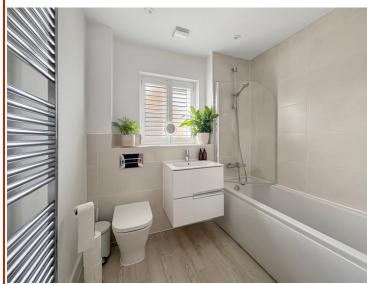

#### **En Suite**

Window to front, towel rail, vanity unit basin, low level WC, shower encloser with tiled splash back.

#### **Family Bathroom**

Double glazed obscure window to side, shutters, towel rail, inset spot lights, part tiled walls, low level WC, wall hung vanity unit, panelled bath, over head shower.