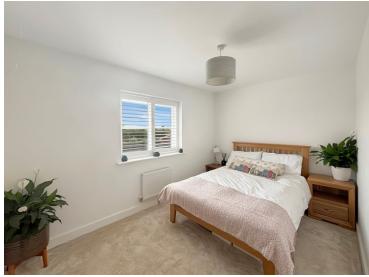

#### **Bedroom Two**

 $12'7" \times 8'7"$  (3.84m x 2.62m) Double glazed window to rear, radiator, shutters.

#### **Bedroom Three**

 $10'\,11"$  x  $9'\,11"$  (3.33m x 3.02m) Double glazed window to rear, radiator, shutters.