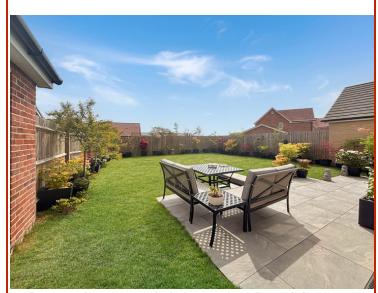

#### Rear Garden

A well maintained private un-overlooked rear garden with extended patio area, retained by fencing and mainly laid to lawn.