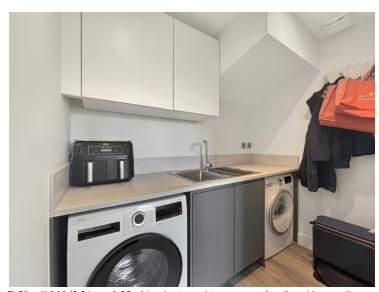

#### **Utility Room**

7' 5"  $\times$  4' 11" (2.26m  $\times$  1.50m) laminate worktop, range of wall and base units, space for washing machine and tumble dryer, stainless steel sink.