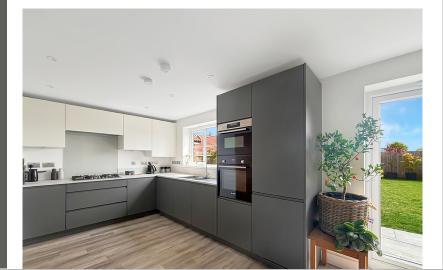

#### Kitchen/Diner

 $22'\,10''\,\times\,11'\,0''$  (6.96m x 3.35m) Double glazed window to rear, and French doors, fitted kitchen including a range of stylish and contemporary wall and base units, fitted Bosch double oven including microwave, Bosch gas hob with extractor fan over, integrated fridge/freezer, integrated dishwasher, stainless steel sink with right hand drainer good quality worktops and views over the garden.