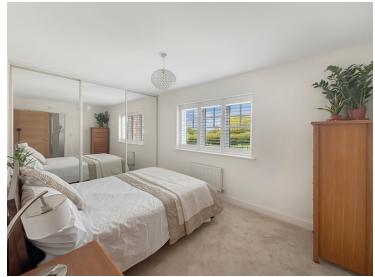

#### **Bedroom One**

 $16^{\circ}$  01" x 9' 0" (4.90m x 2.74m) Double glazed window to front, shutters, radiator, fitted wardrobes.