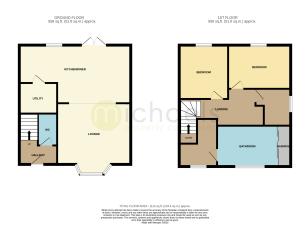

ming village located within the borough of Colchester in Essex,. Elmstead Market offers a picturesque and peaceful rural setting for its inhabitants. The village boasts a rich history dating back to Roman times, evidenced by the presence of ancient ruins scattered throughout the area. Elmstead Market is known for its vibrant community spirit and close-knit residents who take pride in maintaining the village's historic charm. The local amenities include a parish church, primary school, village hall, and various shops that cater to the needs of its residents. Additionally, Elmstead Market benefits from excellent transport links to nearby towns and cities, making it an ideal location for commuters looking to escape the hustle and bustle of urban life.

### Property Details.

#### Floorplans



#### Location



#### **Energy Ratings**

We have not carried out a structural survey and the services, appliances and specific fittings have not been tested. All photographs, measurements, floor plans and distances referred to are given as a guide only and should not be relied upon for the purchase of carpets or any other fixtures or fittings. Gardens, roof terraces, balconies and communal gardens as well as tenure and lease details cannot have their accuracy guaranteed for intending purchasers. Lease details, service ground rent (where applicable) are given as a guide only and should be checked and confirmed by your solicitor prior to exchange of contracts.