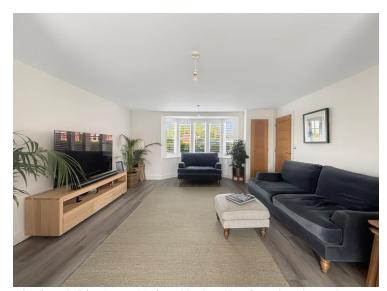

#### Lounge

15' 01" x 14' 2" (4.60m x 4.32m) Double glazed bay fronted window, radiator, bespoke shutters, open plan to: