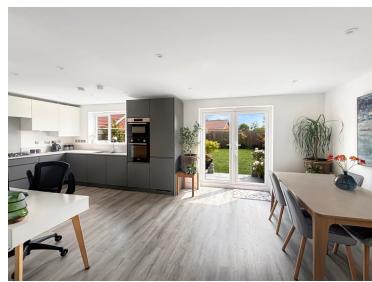

#### Kitchen/Diner

 $22'\,10''\,\times\,11'\,0''$  (6.96m x 3.35m) Double glazed window to rear, and French doors, fitted kitchen including a range of stylish and contemporary wall and base units, fitted Bosch double oven including microwave, Bosch gas hob with extractor fan over, integrated fridge/freezer, integrated dishwasher, stainless steel sink with right hand drainer good quality worktops and views over the garden.