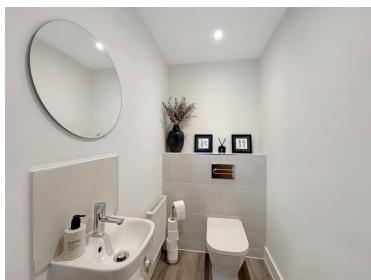

#### WC

 $7^{\circ}$  5" x 4' 11" (2.26m x 1.50m) Part tiled walls, WC, radiator, inset spot lights, and wall hung basin.