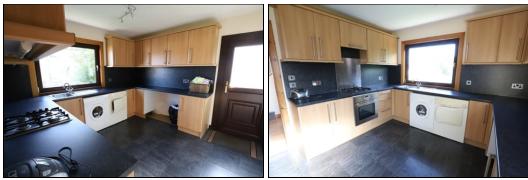

he property briefly comprises of - Entrance door through to the hallway with stairs leading to the first floor. Spacious lounge. Kitchen is fitted with floor and wall mounted units incorporating gas hob with electric oven below and overhead extractor fan. Washing machine and tumble dryer. Shower room comprising of shower cubicle, WC and wash hand basin. First floor has top hallway giving access to three bedrooms. The front gardens are open and mostly laid to lawn. The rear gardens are also mostly laid to lawn. Garden shed. The property also benefits from gas central heating and double glazing. Early viewing is highly recommended to fully appreciate the space and layout on offer.

# **Ground Floor**

#### **Entrance Hallway**





#### Lounge



6.3m x 3.1m (20' 8" x 10' 2")

#### Kitchen



<sup>3.2</sup>m x 3.5m (10' 6" x 11' 6")

#### Shower Room



2.0m x 1.8m (6' 7" x 5' 11")

# **First Floor**

# Top Hallway



Bedroom





3.9m x 2.8m (12' 10" x 9' 2")

# Bedroom



Bedroom



4.4m x 2.5m (14' 5" x 8' 2")

#### Gardens



Extras

All floor coverings. Washing machine and tumble dryer. Garden shed.



#### SONIC TAPE

All measurements have been taken using a sonic tape measure and therefore, may be subject to a small margin of error.

# MEASUREMENTS

All measurements are approximate.

### APPLIANCES/SERVICES

The mention of any appliances and/or services within these Sales Particulars does not imply they are in fully working order.

#### **MORTGAGE & FINANCIAL ADVICE**

Qualified Mortgage and Financial Consultants can provide you with up to the minute information on man