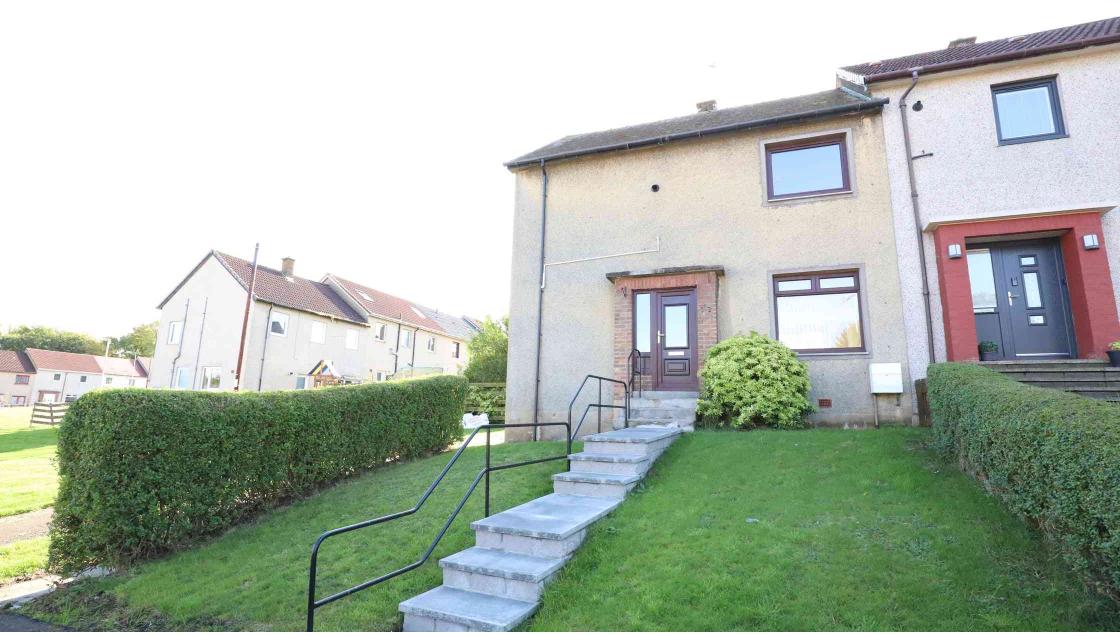

Offers Over £129,500 69 Beechbank Crescent, Kelty, Fife, KY4 0LU

# 69 Beechbank Crescent, Kelty, Fife, KY4 0LU

Delmor are pleased to present to the market this end terraced villa set in a popular location. Kelty has a great range of amenities including shopping and schooling. There are close links to the M90 for the commuter. The property briefly comprises of - Entrance door through to the hallway with stairs leading to the first floor. Spacious lounge. Kitchen is fitted with floor and wall mounted units incorporating gas hob with electric oven below and overhead extractor fan. Washing machine and tumble dryer. Shower room comprising of shower cubicle, WC and wash hand basin. First floor has top hallway giving access to three bedrooms. The front gardens are open and mostly laid to lawn