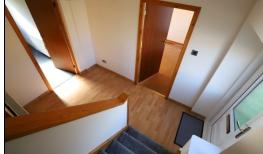

# Top Hallway

Bedroom

3.9m x 2.8m (12' 10" x 9' 2")

# Bedroom

Bedroom

4.4m x 2.5m (14' 5" x 8' 2")