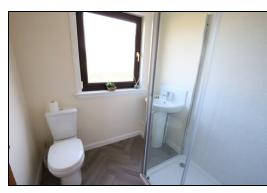

e hallway with stairs leading to the first floor. Spacious lounge. Kitchen is fitted with floor and wall mounted units incorporating gas hob with electric oven below and overhead extractor fan. Washing machine and tumble dryer. Shower room comprising of shower cubicle, WC and wash hand basin. First floor has top hallway giving access to three bedrooms. The front gardens are open and mostly laid to lawn. The rear gardens are also mostly laid to lawn. Garden shed. The property also benefits from gas central heating and double glazing. Early viewing is highly recommended to fully appreciate the space and layout on offer.

# **Ground Floor**

#### **Entrance Hallway**





#### Lounge



6.3m x 3.1m (20' 8" x 10' 2")

#### Kitchen



<sup>3.2</sup>m x 3.5m (10' 6" x 11' 6")

#### Shower Room



2.0m x 1.8m (6' 7" x 5' 11")

# **First Floor**

# Top Hallway



Bedroom





3.9m x 2.8m (12' 10" x 9' 2")

# Bedroom



Bedroom



4.4m x 2.5m (14' 5" x 8' 2")

#### Gardens



Extras

All floor coverings. Washing machine and tumble dryer. Garden shed.



#### SONIC TAPE

All measurements have been taken using a sonic tape measure and therefore, may be subject to a small margin of error.

# MEASUREMENTS

All measurements are approximate.

### APPLIANCES/SERVICES

The mention of any appliances and/or services within these Sales Particulars does not imply they are in fully working order.

#### **MORTGAGE & FINANCIAL ADVICE**

Qualified Mortgage and Financial Consultants can provide you with up to the minute information on many of the rates available. To arrange an appointment telephone