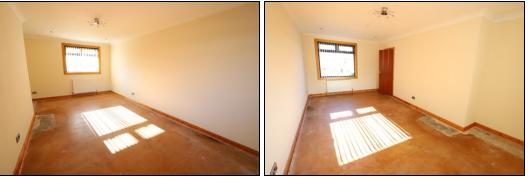

# Top Hallway

Bedroom

3.9m x 2.8m (12' 10" x 9' 2")

# Bedroom

Bedroom

4.4m x 2.5m (14' 5" x 8' 2")