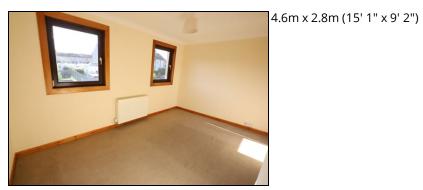

rporating gas hob with electric oven below and overhead extractor fan. Washing machine and tumble dryer. Shower room comprising of shower cubicle, WC and wash hand basin. First floor has top hallway giving access to three bedrooms. The front gardens are open and mostly laid to lawn. The rear gardens are also mostly laid to lawn. Garden shed. The property also benefits from gas central heating and double glazing. Early viewing is highly recommended to fully appreciate the space and layout on offer.

# **Ground Floor**

#### **Entrance Hallway**





#### Lounge



6.3m x 3.1m (20' 8" x 10' 2")

#### Kitchen



<sup>3.2</sup>m x 3.5m (10' 6" x 11' 6")

#### Shower Room



2.0m x 1.8m (6' 7" x 5' 11")

# **First Floor**

# Top Hallway



Bedroom





3.9m x 2.8m (12' 10" x 9' 2")

# Bedroom



Bedroom



4.4m x 2.5m (14' 5" x 8' 2")

#### Gardens



Extras

All floor coverings. Washing machine and tumble dryer. Garden shed.



#### SONIC TAPE

All measurements have been taken using a sonic tape measure and therefore, may be subject to a small margin of error.

# MEASUREMENTS

All measurements are approximate.

### APPLIANCES/SERVICES

The mention of any appliances and/or services within these Sales Particulars does not imply they are in fully working order.

#### **MORTGAGE & FINANCIAL ADVICE**

Qualified Mortgage and Financial Consultants can provide you with up to the minute information on many of the rates available. To arrange an appointment telephone this office. YOUR HOME IS AT RISK IF YOU DO NOT KEEP UP REPAYMENTS ON A MORTGAGE OR OTHER LOANS SECURED ON IT. Full written