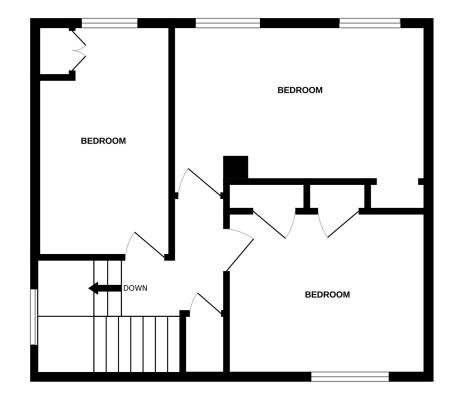

# **First Floor**

# Top Hallway

Bedroom

3.9m x 2.8m (12' 10" x 9' 2")

# Bedroom

Bedroom

4.4m x 2.5m (14' 5" x 8' 2")

#### GROUND FLOOR

**1ST FLOOR** 

Whilst every attempt has been made to ensure the accuracy of the floorplan contained here, measurements of doors, windows, rooms and any other items are approximate and no responsibility is taken for any error, omission or mis-statement. This plan is for illustrative purposes only and should be used as such by any prospective purchaser. The services, systems and appliances shown have not been tested and no guarantee as to their operability or efficiency can be given. Made with Metropix ©2024