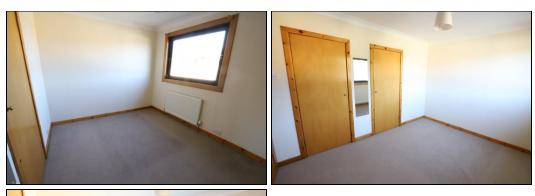

# Top Hallway

Bedroom

3.9m x 2.8m (12' 10" x 9' 2")

# Bedroom

Bedroom

4.4m x 2.5m (14' 5" x 8' 2")