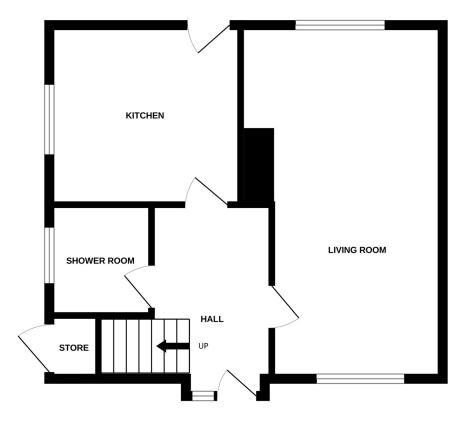

# **Ground Floor**

#### **Entrance Hallway**

#### Lounge

6.3m x 3.1m (20' 8" x 10' 2")

#### Kitchen

<sup>3.2</sup>m x 3.5m (10' 6" x 11' 6")

#### Shower Room

2.0m x 1.8m (6' 7" x 5' 11")

#### GROUND FLOOR

**1ST FLOOR** 

Whilst every attempt has been made to ensure the accuracy of the floorplan contained here, measurements of doors, windows, rooms and any other items are approximate and no responsibility is taken for any error, omission or mis-statement. This plan is for illustrative purposes only and should be used as such by any prospective purchaser. The services, systems and appliances shown have not been tested and no guarantee as to their operability or efficiency can be given. Made with Metropix ©2024