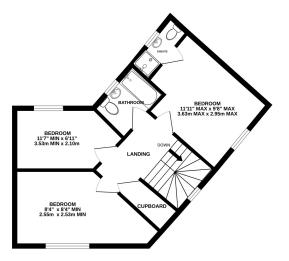

# Sharpham Road

Glastonbury, BA6 9GD









£275,000 Freehold

■ 3 □ 1 € 2 EPC B

## Description

This modern, well-presented family home overlooks an attractive green space/parkland and benefits from a kitchen/dining room, secure garden, garage, and offroad parking. The ground floor accommodation comprises a bright and spacious entrance hall, cloakroom WC, under stair storage, kitchen/dining room and a dual aspect living room with French doors leading to the rear garden. Stairs lead to the three bedrooms, one with an en-suite shower room, the family bathroom and further storage. The rear garden benefits from a patio area ideal for seating, and an artificial lawn. A pedestrian gate leads to the off-road parking and single garage.

GROUND FLOOR 1ST FLOOR









#### **Features**

- Modern, well-presented family home
- Views over parkland
- Kitchen/Dining Room and separate lounge
- Three bedrooms, two doubles
- OFF ROAD PARKING and a single garage
- Main bedroom with an EN-SUITE SHOWER ROOM
- Cloakroom WC
- Management costs will apply for this development, to cover costs for communal spaces
- Freehold Council Tax Band D

#### **Local Information**

- Council Tax Band D
- Tenure Freehold
- EPC Rating B

### GLASTONBURY OFFICE

Telephone 01458 831077

41, High Street, Glastonbury, Somerset BA6 9DS

glastonbury@cooperandtanner.co.uk

**COOPER TANNER**