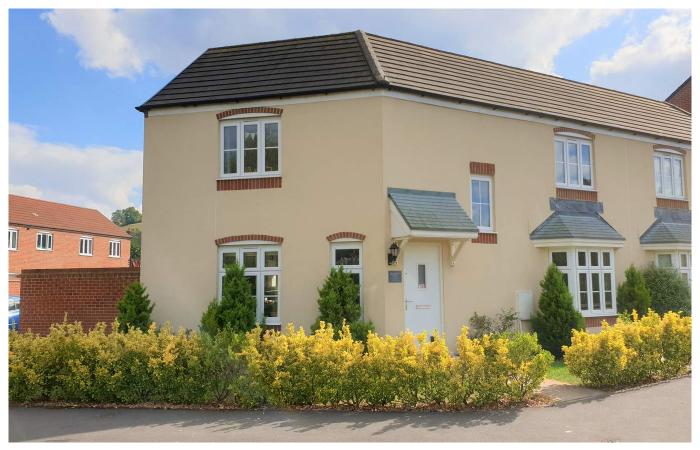

# Sharpham Road

Glastonbury, BA6 9GD

£275,000 Freehold

■ 3 □ 1 € 2 EPC B

## Description

This modern, well-presented family home overlooks an attractive green space/parkland and benefits from a kitchen/dining room, secure garden, garage, and offroad parking. The ground floor accommodation comprises a bright and spacious entrance hall, cloakroom WC, under stair storage, kitchen/dining room and a dual aspect living room with French doors leading to the rear garden. Stairs lead to the three bedrooms, one with an en-suite shower room, the family bathroom and further storage. The rear garden benefits from a patio area ideal for seating, and an artificial lawn. A pedestrian gate leads to the off-road parking and single garage.