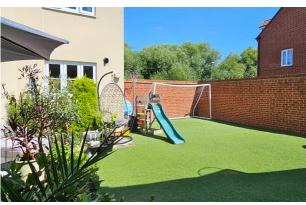

## Description

This modern, well-presented family home overlooks an attractive green space/parkland and benefits from a kitchen/dining room, secure garden, garage, and offroad parking. The ground floor accommodation comprises a bright and spacious entrance hall, cloakroom WC, under stair storage, kitchen/dining room and a dual aspect living room with French doors leading to the rear garden. Stairs lead to the three bedrooms, one with an en-suite shower room, the family bathroom and further storage. The rear garden benefits from a patio area ideal for seating, and an artificial lawn. A pedestrian gate leads to the off-road parking and single garage.