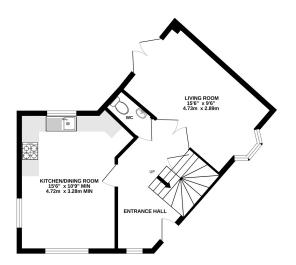

## Description

This modern, well-presented family home overlooks an attractive green space/parkland and benefits from a kitchen/dining room, secure garden, garage, and offroad parking. The ground floor accommodation comprises a bright and spacious entrance hall, cloakroom WC, under stair storage, kitchen/dining room and a dual aspect living room with French doors leading to the rear garden. Stairs lead to the three bedrooms, one with an en-suite shower room, the family bathroom and further storage. The rear garden benefits from a patio area ideal for seating, and an artificial lawn. A pedestrian gate leads to the off-road parking and single garage.

GROUND FLOOR 1ST FLOOR