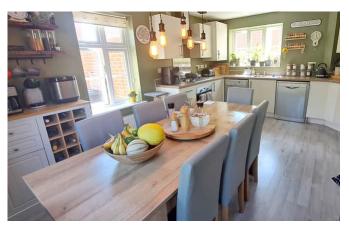

## Description

This modern, well-presented family home overlooks an attractive green space/parkland and benefits from a kitchen/dining room, secure garden, garage, and offroad parking. The ground floor accommodation comprises a bright and spacious entrance hall, cloakroom WC, under stair storage, kitchen/dining room and a dual aspect living room with French doors leading to the rear garden. Stairs lead to the three bedrooms, one with an en-suite shower room, the family bathroom and further storage. The rear garden benefits from a patio area ideal for seating, and an artificial lawn. A pedestrian gate leads to the off-road parking and single garage.