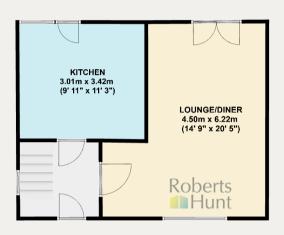

## Lounge/ Dining Room

4.50m x 6.22m (14' 9" x 20' 5") Front aspect double glazed windows and rear French doors to garden. Carpeted flooring, gas fireplace and two wall mounted double radiators.

## Kitchen

3.01m x 3.42m (9' 11" x 11' 3") Rear aspect double glazed window and door to garden. A range of eye and base level units with integrated combi boiler, drainage sink, oven, gas hob and extractor fan as well as space for white goods.