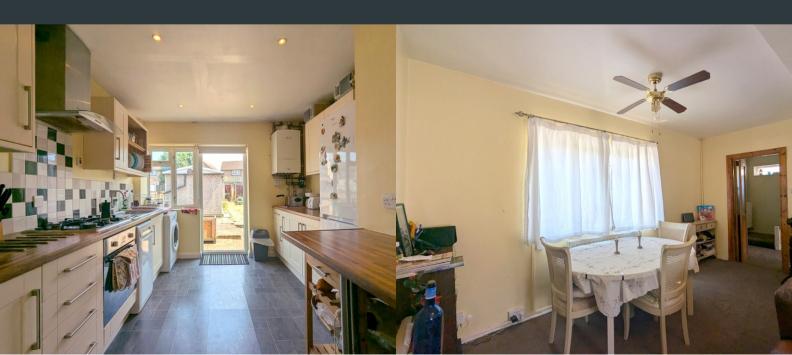

## Kitchen

3.01m x 3.42m (9' 11" x 11' 3") Rear aspect double glazed window and door to garden. A range of eye and base level units with integrated combi boiler, drainage sink, oven, gas hob and extractor fan as well as space for white goods.