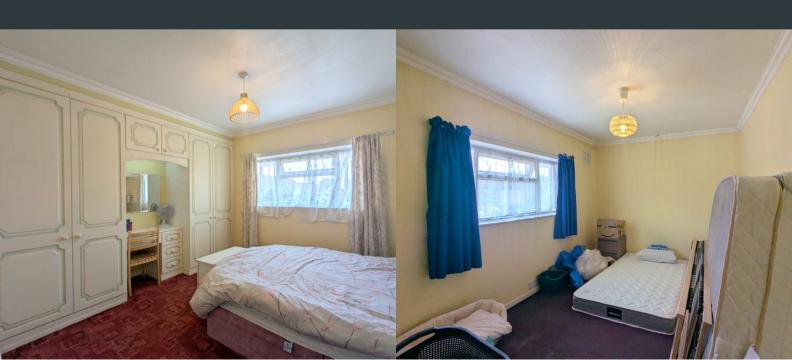

# Principle Bedroom

3.80m x 3.42m (12' 6" x 11' 3") Front aspect double glazed windows, wall length fitted wardrobes, carpeted flooring and wall mounted radiator.

## **Bedroom Two**

3.80m x 3.42m (12' 6" x 11' 3") Rear aspect double glazed window, built in cupboard, carpeted flooring and wall mounted radiator.

#### **Bedroom Three**

3.05m x 2.50m (10' 0" x 8' 2") Front aspect double glazed window, built in over stair wardrobe, carpeted flooring and wall mounted radiator.