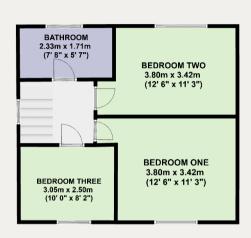

# Principle Bedroom

3.80m x 3.42m (12' 6" x 11' 3") Front aspect double glazed windows, wall length fitted wardrobes, carpeted flooring and wall mounted radiator.

## **Bedroom Two**

3.80m x 3.42m (12' 6" x 11' 3") Rear aspect double glazed window, built in cupboard, carpeted flooring and wall mounted radiator.

#### **Bedroom Three**

3.05m x 2.50m (10' 0" x 8' 2") Front aspect double glazed window, built in over stair wardrobe, carpeted flooring and wall mounted radiator.

## **Bathroom**

2.33m x 1.71m (7' 8" x 5' 7") Rear aspect double glazed window with frosted glass, P shaped bath with glass screen and electric shower attachment, low level WC, pedestal wash basin, extractor fan, heated towel rail and built in storage cupboard. Tiled floor and walls.