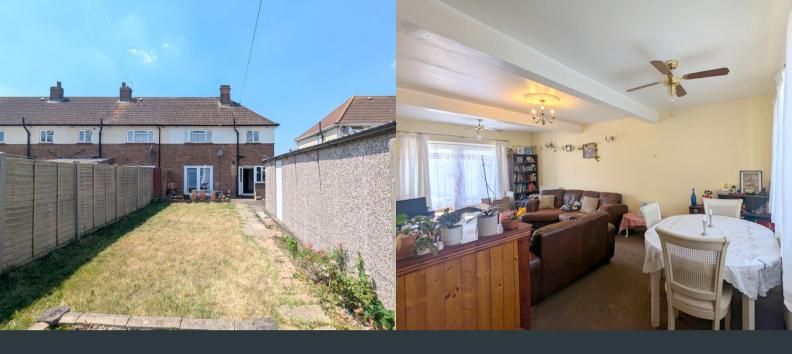

## Lounge/ Dining Room

4.50m x 6.22m (14' 9" x 20' 5") Front aspect double glazed windows and rear French doors to garden. Carpeted flooring, gas fireplace and two wall mounted double radiators.

#### Garden

Approximately 50ft in length and mostly laid to lawn. Rear and garage access.