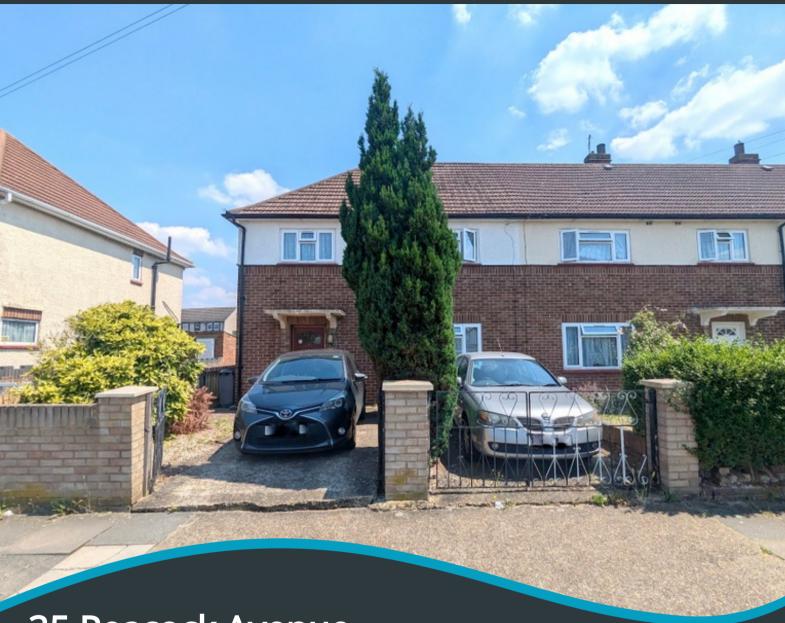

# 35 Peacock Avenue, Feltham, Greater London. TW14 8ET

- Spacious Lounge/ Diner
- Kitchen
- Three Good Sized Bedrooms
- Large Bathroom
- Two Car Driveway

- South Facing Garden
- Rear Garage Via Service Road
- Combi Boiler
- EICR & Gas Safety Certificates
- No Onward Chain

## PROPERTY DESCRIPTION

A spacious and well presented family home with gated driveway, garage and large rear garden. Conveniently located in a popular and quiet residential road, just a short distance from local schools, Bedfont High Street and Hatton Cross underground station. Offered to the market with no onward and potential for rear and loft extension. An early viewing is recommended to avoid missing out.