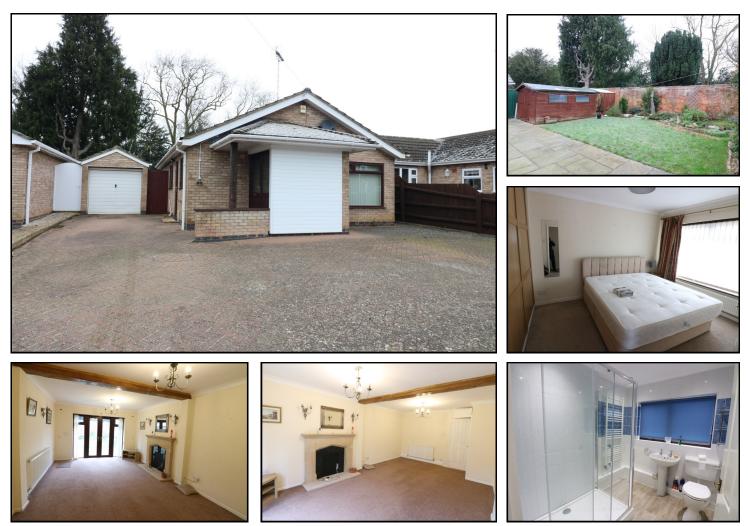

## 5 THE ORCHARD MARKET DEEPING PE6 8JS £295,000

FREEHOLD

Situated within easy access of Market Deeping town centre, this extended detached bungalow features a lovely walled private garden to the rear, two double bedrooms, a 21' lounge/dining room and is offered for sale with no chain. With ample parking for many vehicles, leading to a single garage, viewing of this home is highly advised to appreciate its superb location. Ask the Briggs Residential team to book your viewing today.

# LOUNGE/DINING ROOM 21' x 12' (6.40m x 3.66m)

Featuring an ornamental, exposed beam and attractive fire surround and mantel, this room has a radiator, TV point, dining area and French doors with windows either side opening onto the rear gardens.

#### KITCHEN 11'2 x 8'5 (3.40m x 2.57m)

With a range of wall and base units, built-in oven with electric hob and extractor above, plumbing for washing machine, fridge space, work surface, wall tiling, breakfast bar area, sink unit, radiator, window to side elevation and side external door.

### BEDROOM ONE 16' x 10' (4.88m x 3.05m)

With built-in double wardrobes, radiator and window to rear elevation.

**BEDROOM TWO** 11'8 x 9'10 ( $3.56m \times 3.00m$ ) With built-in wardrobes, radiator and window to front elevation.

#### BATHROOM

Modern suite comprising walk-in double shower cubicle, wash-hand basin, low flush WC, wall tiling, radiator and window to side elevation.

#### OUTSIDE

The property is approached via a large block-paved driveway which provides parking for many vehicles and leads to a single garage.

The rear garden, which is a superb feature of this home, is a lovely walled garden backing onto an old Rectory, providing a high degree of privacy. The gardens are mainly laid to lawn with patio area, paving and large timber shed.