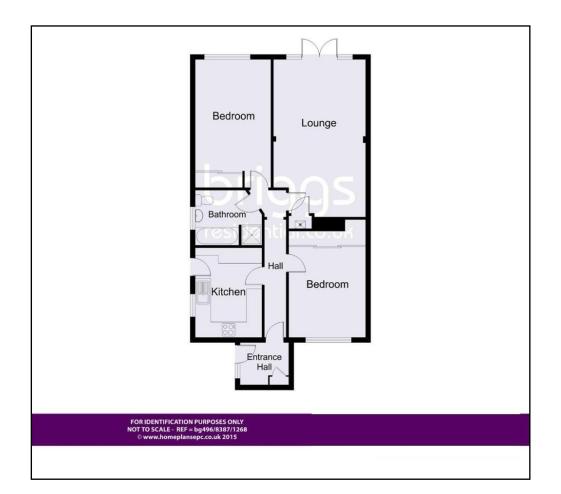

Front entrance door opening to

#### ENTRANCE HALL

With built-in cupboard and radiator.

# LOUNGE/DINING ROOM 21' x 12' (6.40m x 3.66m)

Featuring an ornamental, exposed beam and attractive fire surround and mantel, this room has a radiator, TV point, dining area and French doors with windows either side opening onto the rear gardens.

#### KITCHEN 11'2 x 8'5 (3.40m x 2.57m)

With a range of wall and base units, built-in oven with electric hob and extractor above, plumbing for washing machine, fridge space, work surface, wall tiling, breakfast bar area, sink unit, radiator, window to side elevation and side external door.

### BEDROOM ONE 16' x 10' (4.88m x 3.05m)

With built-in double wardrobes, radiator and window to rear elevation.

**BEDROOM TWO** 11'8 x 9'10 ( $3.56m \times 3.00m$ ) With built-in wardrobes, radiator and window to front elevation.

#### BATHROOM

Modern suite comprising walk-in double shower cubicle, wash-hand basin, low flush WC, wall tiling, radiator and window to side elevation.