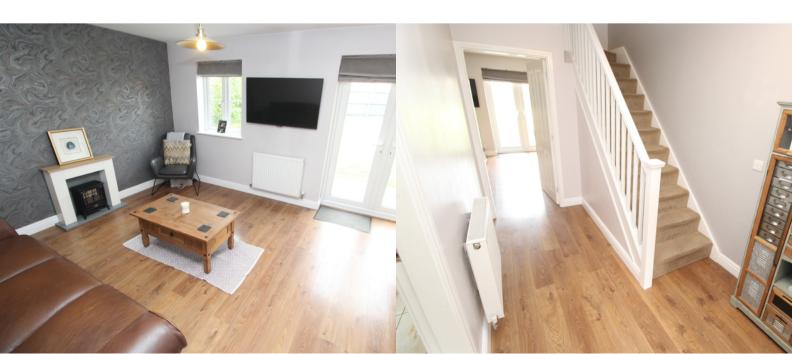

## PROPERTY DESCRIPTION

Modern three bedroom detached home on a fantastic plot in this sought after location and development in Blaby. Well presented throughout and with an enviable garden plot and good size detached single garage, an early internal comes highly recommended. The property comprises of entrance hall, cloaks/wc, front breakfast kitchen fitted with a range of base and wall units with integrated appliances. To the rear the good size living/dining room has a useful store and double doors leading out to the rear garden. To the first floor the landing leads to the three bedrooms and a modern family bathroom. The property further benefits from gas fired central heating system and double glazing. Externally the property sits on an enviable plot with the owners having picked the plot from new for the size of a garden. To the front there is a driveway providing car standing and access to the good size single detached garage with privacy door to the garden. EPC rating is B and Council tax is band C

## **ROOM DESCRIPTIONS**

**Entrance Hall** 

Cloaks/Wc

**Breakfast Kitchen** 

12' 4" x 8' 8" (3.76m x 2.64m)

**Living/Dining Room** 16' 0" max x 12' 1" (4.88m x 3.68m)

Landing

Bedroom