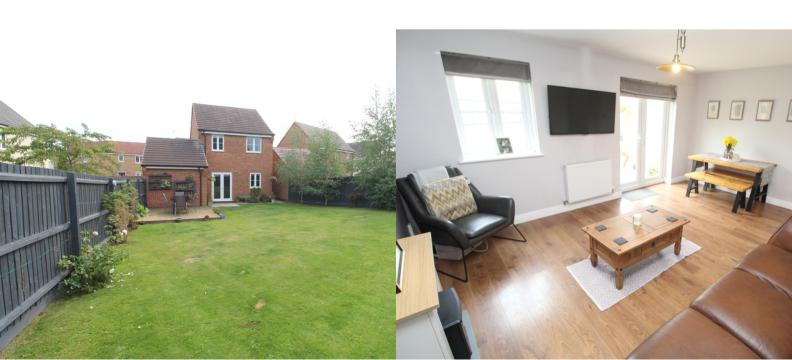

## PROPERTY DESCRIPTION

Modern three bedroom detached home on a fantastic plot in this sought after location and development in Blaby. Well presented throughout and with an enviable garden plot and good size detached single garage, an early internal comes highly recommended. The property comprises of entrance hall, cloaks/wc, front breakfast kitchen fitted with a range of base and wall units with integrated appliances. To the rear the good size living/dining room has a useful store and double doors leading out to the rear garden. To the first floor the landing leads to the three bedrooms and a modern family bathroom. The property further benefits from gas fired central heating system and double glazing. Externally the property sits on an enviable plot with the owners having picked the plot from new for the size of a garden. To the front there is a driveway providing car standing and access to the good size single detached garage with privacy door to the garden. EPC rating is B and Council tax is band C

Rear Garden

TOTAL FLOOR AREA: 797 sq.ft. (74.0 sq.m.) approx.

Whilst every attempt has been made to ensure the accuracy of the floorplan contained here, measurements of doors, windows, rooms and any other items are approximate and no responsibility is taken for any error, omission or mis-statement. This plan is for illustrative purposes only and should be used as such by approspective purchaser. The services, systems and appliances shown have not been tested and no guarantee as to their operability or efficiency can be given.