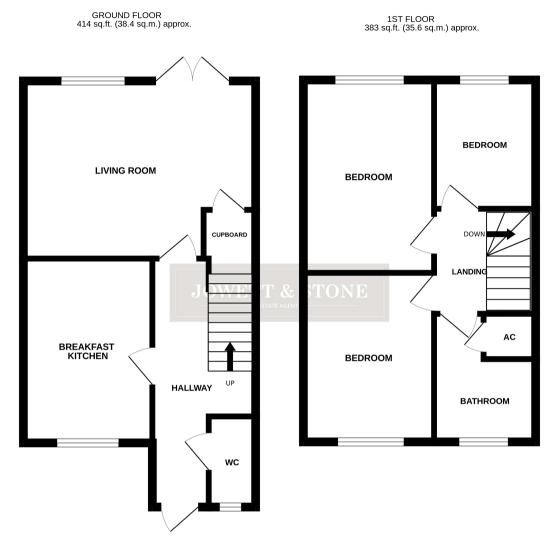

## **ROOM DESCRIPTIONS**

**Entrance Hall** 

Cloaks/Wc

**Breakfast Kitchen** 

12' 4" x 8' 8" (3.76m x 2.64m)

**Living/Dining Room** 16' 0" max x 12' 1" (4.88m x 3.68m)

Landing

Bedroom

13' 1" x 8' 10" (3.99m x 2.69m)

Bedroom

11' 5" x 8' 10" (3.48m x 2.69m)

Bedroom

8' 8" x 6' 10" (2.64m x 2.08m)

**Family Bathroom** 

External

**Single Garage** 20' 2" x 9' 11" max (6.15m x 3.02m)

Rear Garden

TOTAL FLOOR AREA: 797 sq.ft. (74.0 sq.m.) approx.

Whilst every attempt has been made to ensure the accuracy of the floorplan contained here, measurements of doors, windows, rooms and any other items are approximate and no responsibility is taken for any error, omission or mis-statement. This plan is for illustrative purposes only and should be used as such by approspective purchaser. The services, systems and appliances shown have not been tested and no guarantee as to their operability or efficiency can be given.