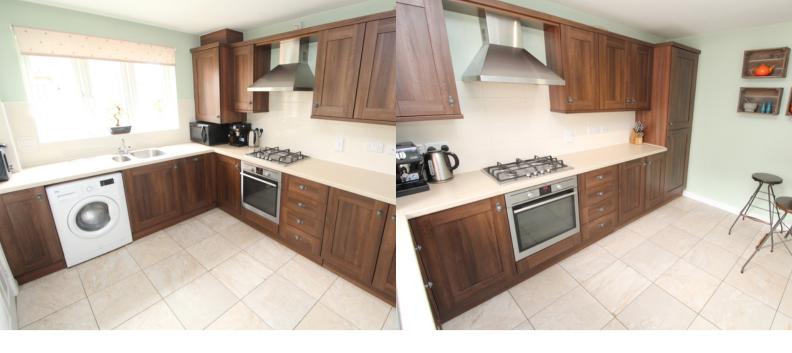

## PROPERTY DESCRIPTION

Modern three bedroom detached home on a fantastic plot in this sought after location and development in Blaby. Well presented throughout and with an enviable garden plot and good size detached single garage, an early internal comes highly recommended. The property comprises of entrance hall, cloaks/wc, front breakfast kitchen fitted with a range of base and wall units with integrated appliances. To the rear the good size living/dining room has a useful store and double doors leading out to the rear garden. To the first floor the landing leads to the three bedrooms and a modern family bathroom. The property further benefits from gas fired central heating system and double glazing. Externally the property sits on an enviable plot with the owners having picked the plot from new for the size of a garden. To the front there is a driveway providing car standing and access to the good size single detached garage with privacy door to the garden. EPC rating is B and Council tax is band C

## **ROOM DESCRIPTIONS**

**Entrance Hall** 

Cloaks/Wc

**Breakfast Kitchen** 

12' 4" x 8' 8" (3.76m x 2.64m)

**Living/Dining Room** 16' 0" max x 12' 1" (4.88m x 3.68m)

Landing

Bedroom