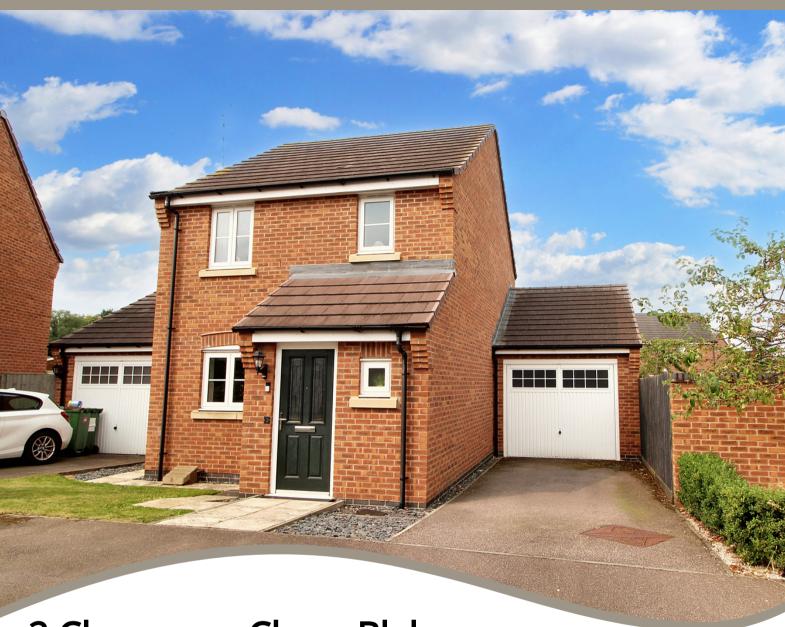

2 Clemerson Close, Blaby, Leicester. LE8 4BQ

- Modern Three Bedroom Detached Home
- Great Plot Size In Sought After Location
- Entrance Hall, Cloaks/WC, Breakfast Kitchen
- Rear Living/dining Room With Doors Leading Out To Garden
- Landing, Three Bedrooms, Family Bathroom
- Driveway and Single Detached Garage
- Viewing Essential To Appreciate
- EPC Rating B & Council Tax Band C

## PROPERTY DESCRIPTION

Modern three bedroom detached home on a fantastic plot in this sought after location and development in Blaby. Well presented throughout and with an enviable garden plot and good size detached single garage, an early internal comes highly recommended. The property comprises of entrance hall, cloaks/wc, front breakfast kitchen fitted with a range of base and wall units with integrated appliances. To the rear the good size living/dining room has a useful store and double doors leading out to the rear garden. To the first floor the landing leads to the three bedrooms and a modern family bathroom. The property further benefits from gas fired central heating system and double glazing. Externally the property sits on an enviable plot with the owners having picked the plot from new for the size of a garden. To the front there is a driveway providing car standing and access to the good size single detached garage with privacy door to the garden. EPC rating is B and Council tax is band C