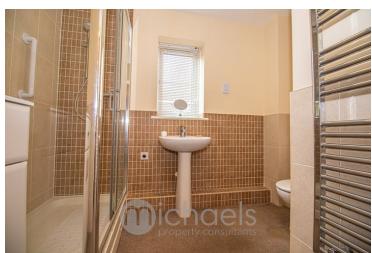

#### Bathroom

Obscure double glazed window to rear, heated towel rail, WC, pedestal hand wash basin, double walk-in shower which is fully tiled, part tiled walls, extractor fan.