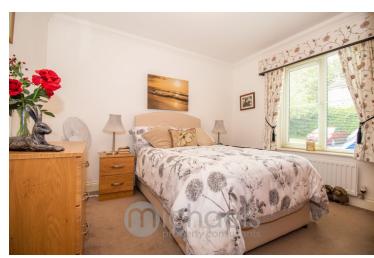

#### Lounge/Diner

 $13'\,9"\,x\,10'\,9"$  (4.19m x 3.28m) Double glazed bay window to front, radiator, television & telephone point.

#### **Bedroom**

 $10'\,10''\,x\,10'\,10''$  (3.30m x 3.30m) Double glazed window to rear, radiator, fitted wardrobes.