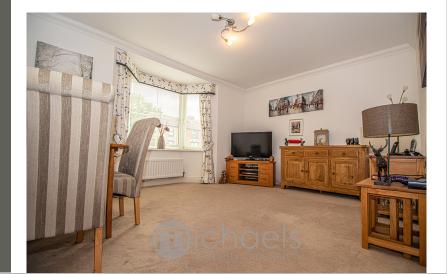

#### Lounge/Diner

 $13'\,9"\,x\,10'\,9"$  (4.19m x 3.28m) Double glazed bay window to front, radiator, television & telephone point.