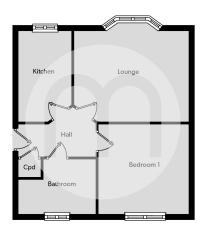

ails.

#### **Entrance Hall**

#### Kitchen



10' 10" x 6' 3" (3.30m x 1.91m) Double glazed window to front, radiator, matching wall & base units with worktops, inset sink with side drainer unit, electric hob with extractor over, integrated fridge/freezer & washing machine, spotlights.

#### Lounge/Diner



 $13'\,9"\,x\,10'\,9"$  (4.19m x 3.28m) Double glazed bay window to front, radiator, television & telephone point.

#### **Bedroom**



 $10'\,10''\,x\,10'\,10''$  (3.30m x 3.30m) Double glazed window to rear, radiator, fitted wardrobes.

#### Bathroom



Obscure double glazed window to rear, heated towel rail, WC, pedestal hand wash basin, double walk-in shower which is fully tiled, part tiled walls, extractor fan.

#### **Communal Gardens**



### Property Details.

#### Floorplans



#### Location



We have not carried out a structural survey and the services, appliances and specific fittings have not been tested. All photographs, measurements, floor plans and distances referred to are given as a guide only and should not be relied upon for the purchase of carpets or any other fixtures or fittings. Gardens, roof terraces, balconies and communal gardens as well as tenure and lease details cannot have their accuracy guaranteed for intending purchasers. Lease details, service ground rent (where applicable) are given as a guide only and should be checked and confirmed by your solicitor prior to exchange of contracts.