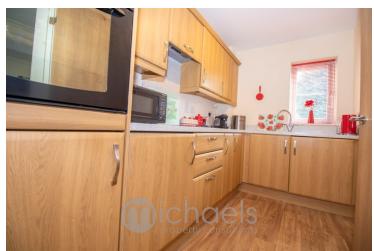

#### Kitchen

10' 10" x 6' 3" (3.30m x 1.91m) Double glazed window to front, radiator, matching wall & base units with worktops, inset sink with side drainer unit, electric hob with extractor over, integrated fridge/freezer & washing machine, spotlights.