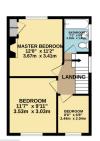

## Fitzherbert Street, Warrington. WA2 7PN. £230,000

Traditional Three Bedroom Semi Detached Home | Two Spacious Reception Rooms | Extended Kitchen & Sun Room | Home Office In Garden (Electric/Plasterboarded & Insulated) | Driveway Parking | Enclosed Rear Gardens | Walking Distance To Orford Park | Convenient Access To Motorway Links M6/M62 & Warrington Town Centre | No Onward Chain | Council Tax Band B |

Step into the charm of this traditional three-bedroom semi-detached home, a timeless residence that combines classic appeal with modern comforts. The spacious two reception rooms offer versatile living spaces that cater to your family's needs.