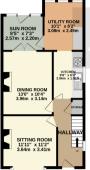

## Fitzherbert Street, Warrington. WA2 7PN. £230,000

Traditional Three Bedroom Semi Detached Home | Two Spacious Reception Rooms | Extended Kitchen & Sun Room | Home Office In Garden (Electric/Plasterboarded & Insulated) | Driveway Parking | Enclosed Rear Gardens | Walking Distance To Orford Park | Convenient Access To Motorway Links M6/M62 & Warrington Town Centre | No Onward Chain | Council Tax Band B |

Step into the charm of this traditional three-bedroom semi-detached home, a timeless residence that combines classic appeal with modern comforts. The spacious two reception rooms offer versatile living spaces that cater to your family's needs.

An extended kitchen and sunroom create a seamless transition from indoor to outdoor living, where natural light floods the space and encourages relaxation. You'll find an inviting home office in the garden, thoughtfully equipped with electricity, plasterboarding, and insulation, perfect for productive remote work or creative pursuits.