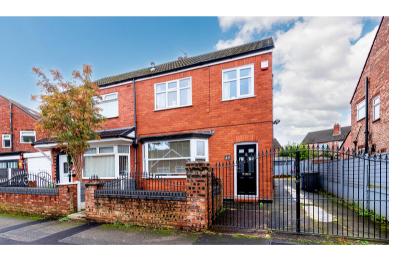

## Fitzherbert Street, Warrington. WA2 7PN. £230,000

Traditional Three Bedroom Semi Detached Home | Two Spacious Reception Rooms | Extended Kitchen & Sun Room | Home Office In Garden (Electric/Plasterboarded & Insulated) | Driveway Parking | Enclosed Rear Gardens | Walking Distance To Orford Park | Convenient Access To Motorway Links M6/M62 & Warrington Town Centre | No Onward Chain | Council Tax Band B |

Step into the charm of this traditional three-bedroom semi-detached home, a timeless residence that combines classic appeal with modern comforts. The spacious two reception rooms offer versatile living spaces that cater to your family's needs.

Parking is made easy with a driveway, ensuring you have a secure and convenient space for your vehicles. The enclosed rear gardens provide a private haven for outdoor activities, gardening, or simply unwinding.