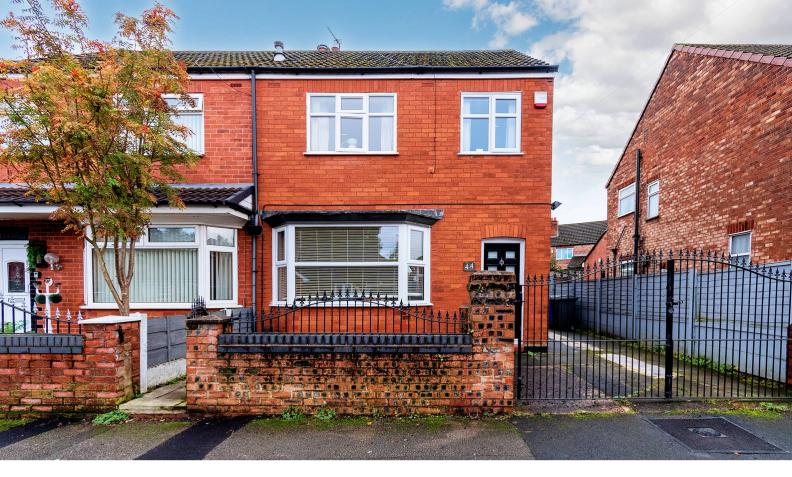

## Fitzherbert Street, Warrington. WA2 7PN. £230,000

Traditional Three Bedroom Semi Detached Home | Two Spacious Reception Rooms | Extended Kitchen & Sun Room | Home Office In Garden (Electric/Plasterboarded & Insulated) | Driveway Parking | Enclosed Rear Gardens | Walking Distance To Orford Park | Convenient Access To Motorway Links M6/M62 & Warrington Town Centre | No Onward Chain | Council Tax Band B |

Step into the charm of this traditional three-bedroom semi-detached home, a timeless residence that combines classic appeal with modern comforts. The spacious two reception rooms offer versatile living spaces that cater to your family's needs.

Parking is made easy with a driveway, ensuring you have a secure and convenient space for your vehicles. The enclosed rear gardens provide a private haven for outdoor activities, gardening, or simply unwinding.