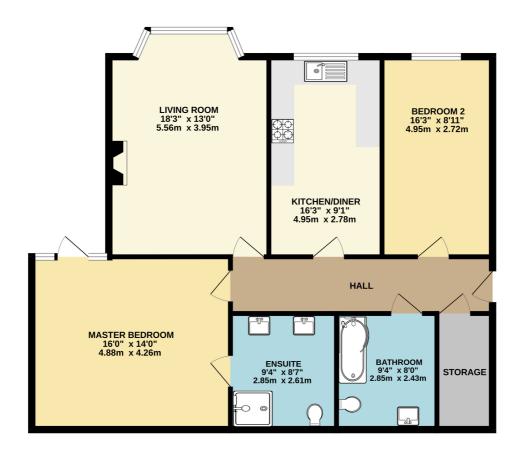

#### GROUND FLOOR 1032 sq.ft. (95.9 sq.m.) approx.

TOTAL FLOOR AREA: 1032 sq.ft. (95.9 sq.m.) approx.

Whilst every altering has been made be ensure the accuracy of the Boropian contained here, measurements of doors, windows, rooms and any other items are approximate and no responsibility is taken for any error, prospective purchaser. The services, specimes and applicate shown have not been tested and no guarantee as to their operability or efficiency can be given.