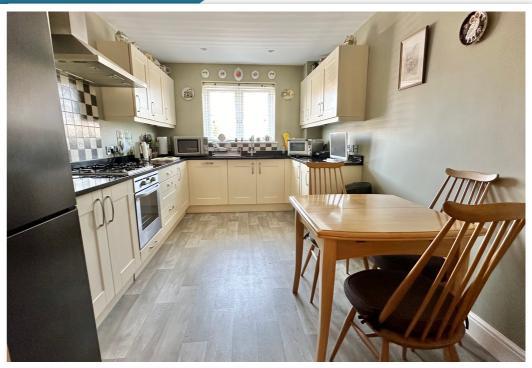

# AT A GLANCE...

A generously sized ground floor apartment located under 140 yards to the beach at South Cliff with no onward chain. The apartment has been in the same ownership since new and boasts a private west facing courtyard garden and accommodations that include; A well-kept communal entrance with a video entry system. The spacious living room has a large bay window and feature flame effect remote control fireplace. The modern fitted kitchen features a range of matching wall units and base and space for a dining table. Integrated appliances include a dishwasher, washing machine, an eye-level oven and gas hob. In addition, the apartment has two large double bedrooms, one with an en-suite shower room and a door providing access to the private courtyard garden. Furthermore, there is a large walk-in storage cupboard, a bathroom suite, gas central heating, double glazing, a share of the freehold and an allocated parking space.