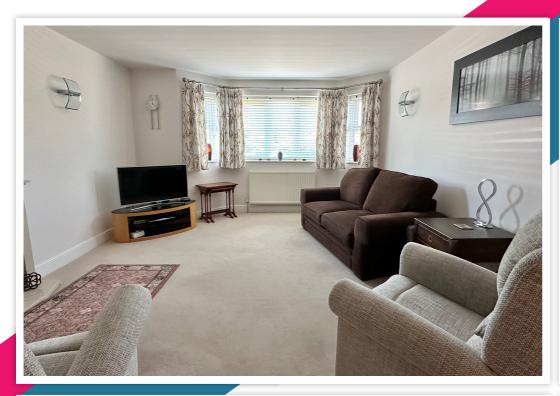

# AT A GLANCE...

A generously sized ground floor apartment located under 140 yards to the beach at South Cliff with no onward chain. The apartment has been in the same ownership since new and boasts a private west facing courtyard garden and accommodations that include; A well-kept communal entrance with a video entry system. The spacious living room has a large bay window and feature flame effect remote control fireplace. The modern fitted kitchen features a range of matching wall units and base and space for a dining table. Integrated appliances include a dishwasher, washing machine, an eye-level oven and gas hob. In addition, the apartment has two large double bedrooms, one with an en-suite shower room and a door providing access to the private courtyard garden. Furthermore, there is a large walk-in storage cupboard, a bathroom suite, gas central heating, double glazing, a share of the freehold and an allocated parking space.