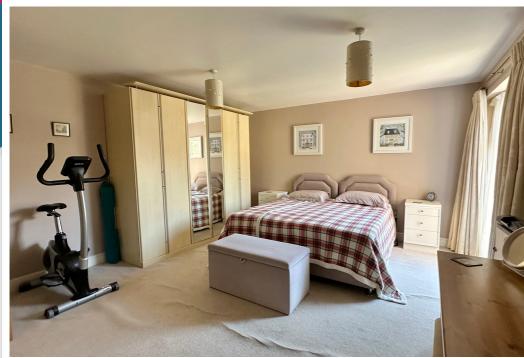

# AT A GLANCE...

A generously sized ground floor apartment located under 140 yards to the beach at South Cliff with no onward chain. The apartment has been in the same ownership since new and boasts a private west facing courtyard garden and accommodations that include; A well-kept communal entrance with a video entry system. The spacious living room has a large bay window and feature flame effect remote control fireplace. The modern fitted kitchen features a range of matching wall units and base and space for a dining table. Integrated appliances include a dishwasher, washing machine, an eye-level oven and gas hob. In addition, the apartment has two large double bedrooms, one with an en-suite shower room and a door providing access to the private courtyard garden. Furthermore, there is a large walk-in storage cupboard, a bathroom suite, gas central heating, double glazing, a share of the freehold and an allocated parking space.