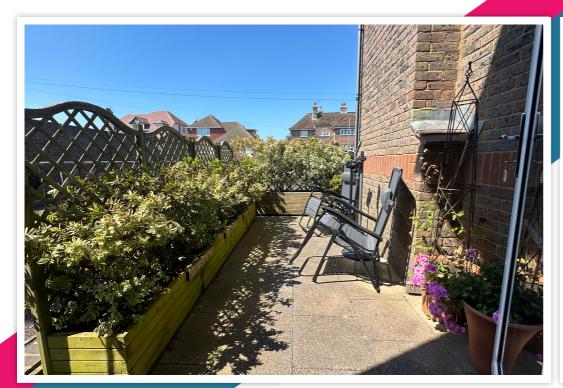

# AT A GLANCE...

A generously sized ground floor apartment located under 140 yards to the beach at South Cliff with no onward chain. The apartment has been in the same ownership since new and boasts a private west facing courtyard garden and accommodations that include; A well-kept communal entrance with a video entry system. The spacious living room has a large bay window and feature flame effect remote control fireplace. The modern fitted kitchen features a range of matching wall units and base and space for a dining table. Integrated appliances include a dishwasher, washing machine, an eye-level oven and gas hob. In addition, the apartment has two large double bedrooms, one with an en-suite shower room and a door providing access to the private courtyard garden. Furthermore, there is a large walk-in storage cupboard, a bathroom suite, gas central heating, double glazing, a share of the freehold and an allocated parking space.

## **Key Features:**

- Ground Floor Apartment
- Two Large Double Bedrooms
- Share Of Freehold
- Under 140 Yards To South Cliff
  Allocated Parking Space Beach
- Private West Facing Courtyard Garden
- Two Bathrooms