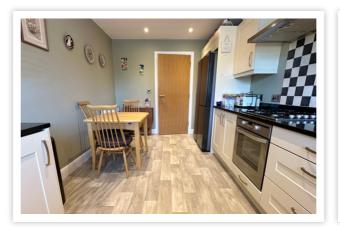

# AT A GLANCE...

A generously sized ground floor apartment located under 140 yards to the beach at South Cliff with no onward chain. The apartment has been in the same ownership since new and boasts a private west facing courtyard garden and accommodations that include; A well-kept communal entrance with a video entry system. The spacious living room has a large bay window and feature flame effect remote control fireplace. The modern fitted kitchen features a range of matching wall units and base and space for a dining table. Integrated appliances include a dishwasher, washing machine, an eye-level oven and gas hob. In addition, the apartment has two large double bedrooms, one with an en-suite shower room and a door providing access to the private courtyard garden. Furthermore, there is a large walk-in storage cupboard, a bathroom suite, gas central heating, double glazing, a share of the freehold and an allocated parking space.