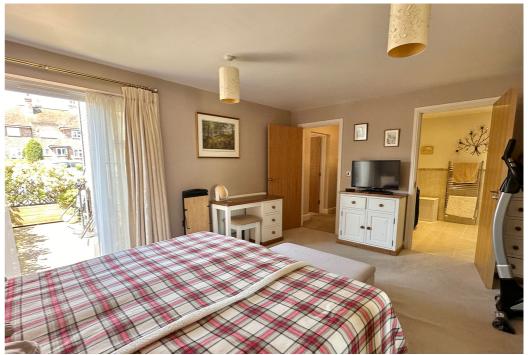

# AT A GLANCE...

A generously sized ground floor apartment located under 140 yards to the beach at South Cliff with no onward chain. The apartment has been in the same ownership since new and boasts a private west facing courtyard garden and accommodations that include; A well-kept communal entrance with a video entry system. The spacious living room has a large bay window and feature flame effect remote control fireplace. The modern fitted kitchen features a range of matching wall units and base and space for a dining table. Integrated appliances include a dishwasher, washing machine, an eye-level oven and gas hob. In addition, the apartment has two large double bedrooms, one with an en-suite shower room and a door providing access to the private courtyard garden. Furthermore, there is a large walk-in storage cupboard, a bathroom suite, gas central heating, double glazing, a share of the freehold and an allocated parking space.

## **Key Features:**

- Ground Floor Apartment
- Two Large Double Bedrooms
- Share Of Freehold
- Under 140 Yards To South Cliff
  Allocated Parking Space Beach
- Private West Facing Courtyard Garden
- Two Bathrooms