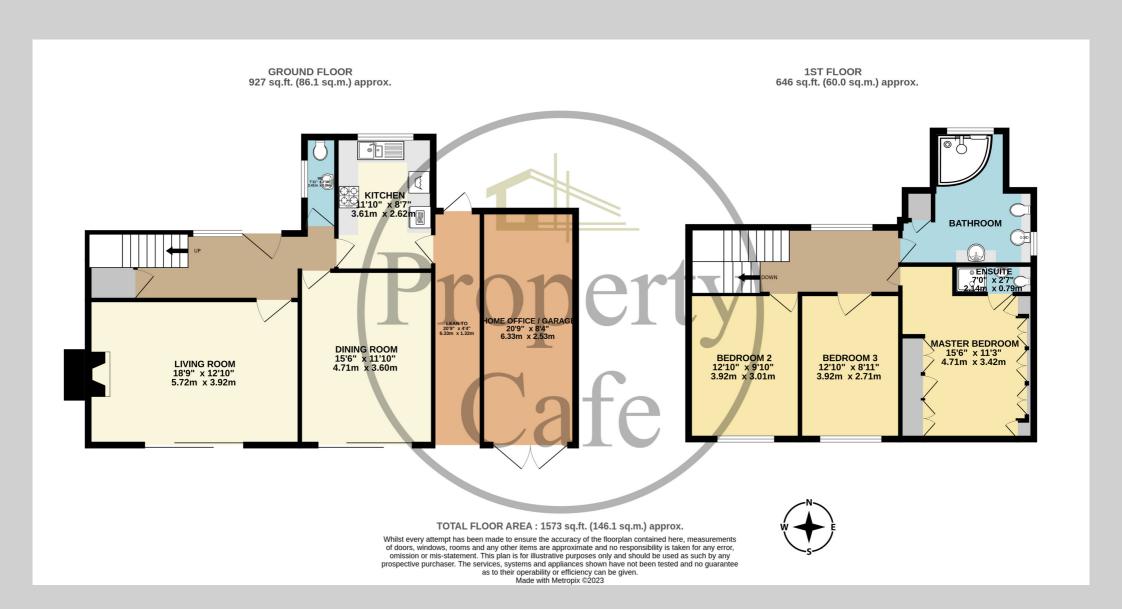

1 Wealden Way, Bexhill-on-Sea, East Sussex, TN39 4NZ Three Bed Family Home With Substantial South Facing Garden £585,000

The Property Cafe is delighted to offer for sale this spacious Three Bedroom Detached Family Home with benefits and accommodation that includes: A Spacious Inner Hall & Landing \* Three Good Size Bedrooms \* Two Spacious South Facing Reception Rooms \* A Modern Well Planned Fitted Kitchen \* Master Bedroom With En-Suite Shower Room \* Spacious Modern Family Bathroom \* Large South Facing Rear Garden With Patio & Central Lawn \* Detached Garage (Converted To A Home Office) \* Good Size In & Out Carriage Drive Offering Ample Parking \* Central Heating & Double Glazed \* Well Presented & Spacious Throughout \* Ample Storage & Large Loft Space \* Sought After Little Common Location \* Viewing Highly Recommended \* Call Bexhill On Sea 01424 224488...

- Three Bed Detached Family Home
- Two Spacious Reception Rooms
- Well Planned Modern Fitted Kitchen
  - Master Bedroom With En-Suite
- Spacious & Modern Family Bathroom
  - Large South Facing Rear Garden

- Detached Garage (Converted To A Home Office)
  - Good Size In & Out Carriage Drive
  - Central Heating & Double Glazed
  - Well Presented & Spacious Throughout
    - Ample Storage & Large Loft Space
  - Sought After Little Common Location