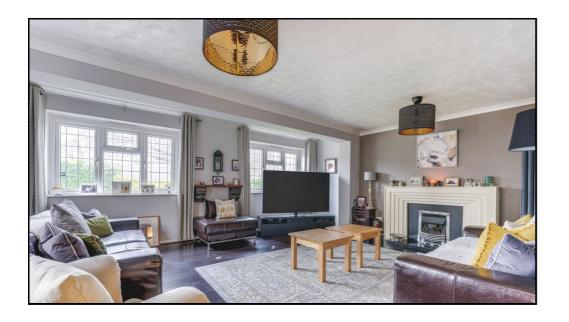

# Family Room:

Abt. 18' 1" x 15' 9" (5.51m x 4.80m) Two double-glazed bay windows to front and double-glazed window to side. Radiator. Amtico flooring. Feature fireplace with a gas fire. Radiator.

## **Rear Reception Room:**

Abt. 20' 1" x 10' 5" (6.12m x 3.17m) Opening to kitchen/breakfast room, door to garage, and hallway. Double-glazed French doors to the garden. Two radiators. Feature electric fire. Dado rail and Amtico flooring. Cupboard.