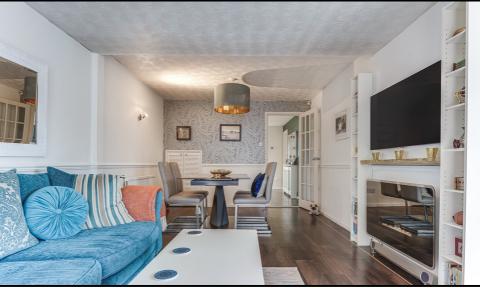

## **Rear Reception Room:**

Abt. 20' 1" x 10' 5" (6.12m x 3.17m) Opening to kitchen/breakfast room, door to garage, and hallway. Double-glazed French doors to the garden. Two radiators. Feature electric fire. Dado rail and Amtico flooring. Cupboard.