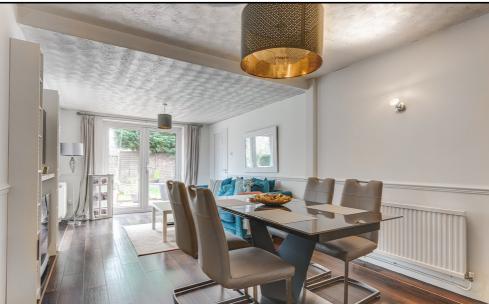

## **Rear Reception Room:**

Abt. 20' 1" x 10' 5" (6.12m x 3.17m) Opening to kitchen/breakfast room, door to garage, and hallway. Double-glazed French doors to the garden. Two radiators. Feature electric fire. Dado rail and Amtico flooring. Cupboard.