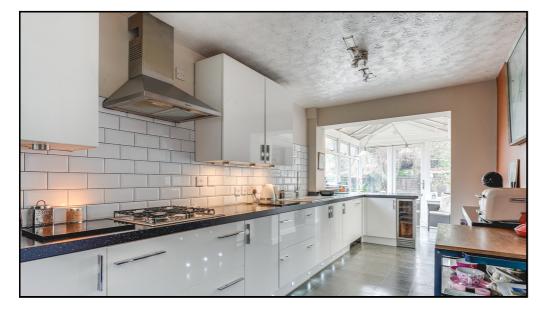

## Kitchen/Breakfast Room:

Abt. 29' 3" x 7' 10" (8.92m x 2.39m) A comprehensive range of wall and base units with worktop over. Integrated eyelevel double Neff oven, four ring gas hob, space for washing machine, dishwasher and fridge/freezer. Open plan to the breakfast area. Double-glazed door to garden. Radiator.