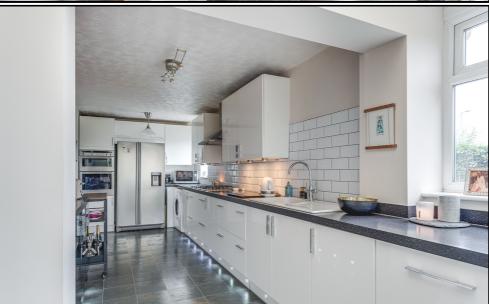

## Kitchen/Breakfast Room:

Abt. 29' 3" x 7' 10" (8.92m x 2.39m) A comprehensive range of wall and base units with worktop over. Integrated eyelevel double Neff oven, four ring gas hob, space for washing machine, dishwasher and fridge/freezer. Open plan to the breakfast area. Double-glazed door to garden. Radiator.