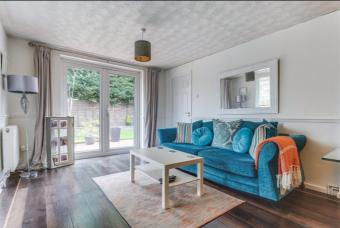

## **Rear Reception Room:**

Abt. 20' 1" x 10' 5" (6.12m x 3.17m) Opening to kitchen/breakfast room, door to garage, and hallway. Double-glazed French doors to the garden. Two radiators. Feature electric fire. Dado rail and Amtico flooring. Cupboard.