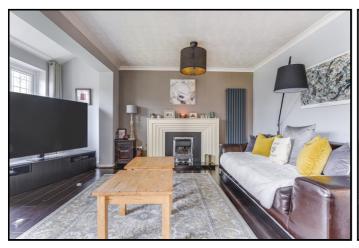

# Family Room:

Abt. 18' 1" x 15' 9" (5.51m x 4.80m) Two double-glazed bay windows to front and double-glazed window to side. Radiator. Amtico flooring. Feature fireplace with a gas fire. Radiator.

## **Rear Reception Room:**

Abt. 20' 1" x 10' 5" (6.12m x 3.17m) Opening to kitchen/breakfast room, door to garage, and hallway. Double-glazed French doors to the garden. Two radiators. Feature electric fire. Dado rail and Amtico flooring. Cupboard.