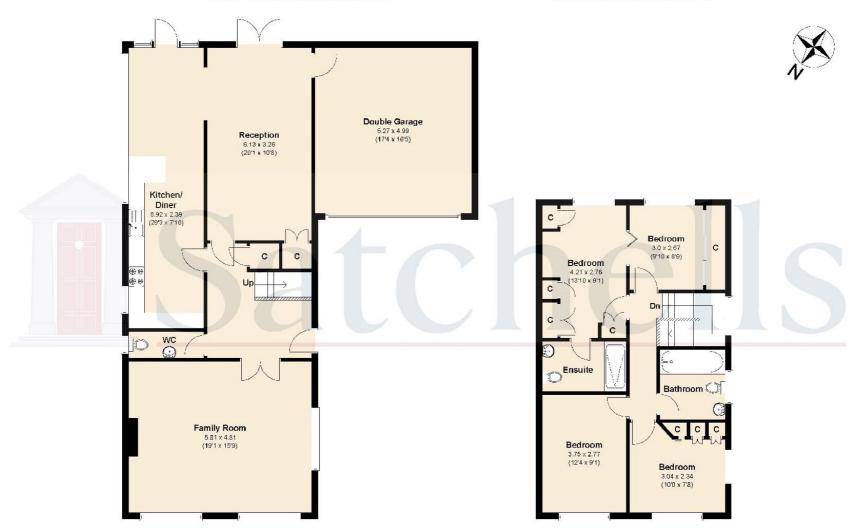

## **Ground Floor:**

# Family Room:

Abt. 18' 1" x 15' 9" (5.51m x 4.80m) Two double-glazed bay windows to front and double-glazed window to side. Radiator. Amtico flooring. Feature fireplace with a gas fire. Radiator.

## **Rear Reception Room:**

Abt. 20' 1" x 10' 5" (6.12m x 3.17m) Opening to kitchen/breakfast room, door to garage, and hallway. Double-glazed French doors to the garden. Two radiators. Feature electric fire. Dado rail and Amtico flooring. Cupboard.

## Kitchen/Breakfast Room:

Abt. 29' 3" x 7' 10" (8.92m x 2.39m) A comprehensive range of wall and base units with worktop over. Integrated eyelevel double Neff oven, four ring gas hob, space for washing machine, dishwasher and fridge/freezer. Open plan to the breakfast area. Double-glazed door to garden. Radiator.

### First Floor:

## **Master Bedroom:**

Abt. 13' 10" x 9' 1" (4.22m x 2.77m) Double-glazed window overlooking the rear garden. Built-in wardrobes. Radiator. Double doors to bedroom four. Door to the en-suite shower room.

## **En-Suite Shower Room:**

Walk-in shower integrated low-level WC and vanity wash basin with cupboard under. Double glazed window to side. Radiator.

#### **Bedroom Two:**

Abt. 12' 4" x 9' 1" (3.76m x 2.77m) Double-glazed window to front. Radiator

### **Bedroom Three:**

Abt. 10' 0" x 7' 8" (3.05m x 2.34m) Double-glazed windows to front and side. Fitted cupboards. Radiator

## **Bedroom Four:**

Abt. 9' 10" x 8' 9" (3.00m x 2.67m) Doors to master bedroom and landing. Double-glazed window overlooking the rear garden. Fitted wardrobes. Radiator.

Total area: approx. 169.40 sq. metres (1823.40 sq. feet)

For illustrative purposes only - NOT TO SCALE - Measurements shown are approximate.

The size and position of doors, windows, appliances
and other features are approximate.