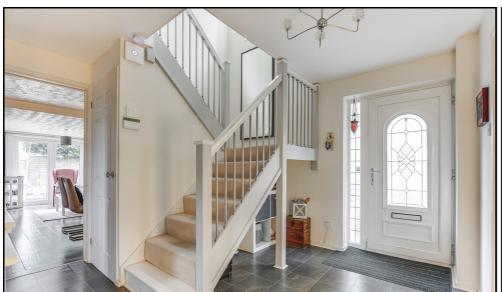

#### **Entrance:**

A double-glazed front door with a double-glazed side panel. Staircase to the first floor with feature balustrade and storage under. Cupboard. Doors to all rooms. Alarm.