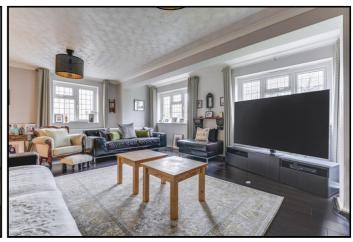

# Family Room:

Abt. 18' 1" x 15' 9" (5.51m x 4.80m) Two double-glazed bay windows to front and double-glazed window to side. Radiator. Amtico flooring. Feature fireplace with a gas fire. Radiator.