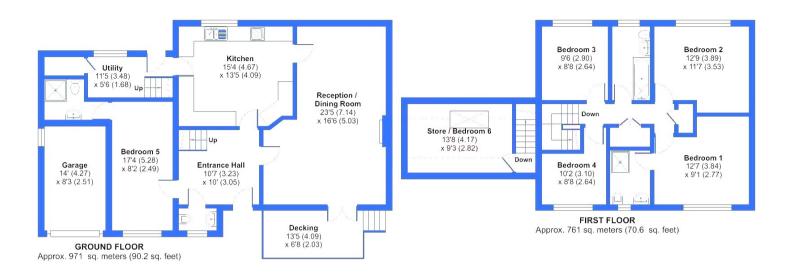

The council tax band is E.

The interior of this beautifully presented property comprises a spacious living room, dining room, the 5th bedroom and fitted kitchen on the ground floor. The first floor consists of 4 bedrooms, 1 en-suite, store room and the family bathroom. The exterior boasts a private rear garden, perfect for enjoying the summer months.

Approximate Area = 1848 sq ft / 171.6 sq m (includes garage) Limited Use Area(s) = 72 sq ft / 6.6 sq m Total = 1920 sq ft / 178.2 sq m

For identification only - Not to scale

20-22 Bridge End, Leeds, LS1 4DJ t: 0330 004 0050 e: hello@bettermove.co.uk www.bettermove.co.uk