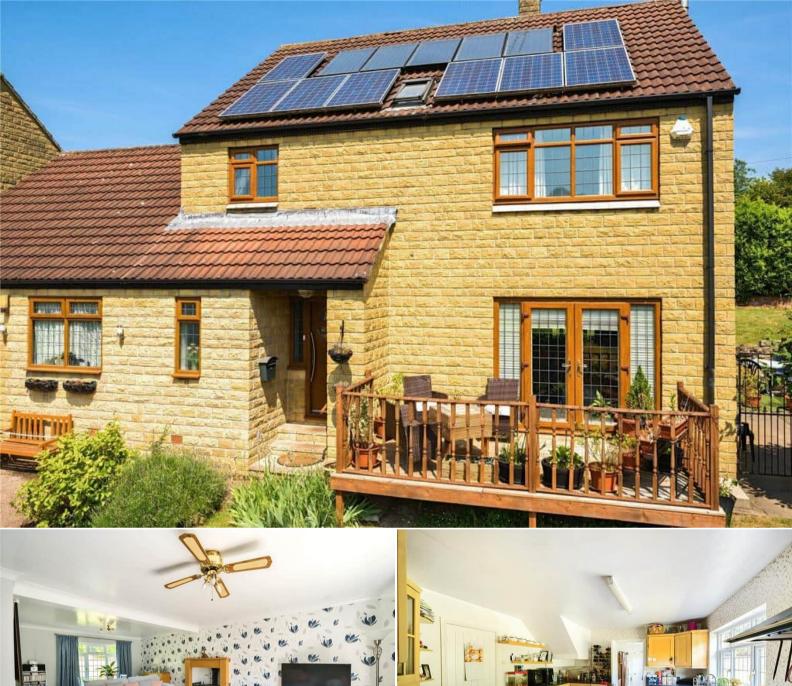

## Rein Court Leeds

Bettermove are proud to present this 5 bedroom detached house in Leeds.

The property benefits from double glazing, gas central heating throughout and has off street parking available via the driveway and garage.

The council tax band is E.

The interior of this beautifully presented property comprises a spacious living room, dining room, the 5th bedroom and fitted kitchen on the ground floor. The first floor consists of 4 bedrooms, 1 en-suite, store room and the family bathroom. The exterior boasts a private rear garden, perfect for enjoying the summer months.

Located in the popular town of Aberford, the property is close to a range of amenities, including shops, supermarkets, restaurants and pubs. Excellent transport connections can be found from the A1(M), A64 and local bus routes.