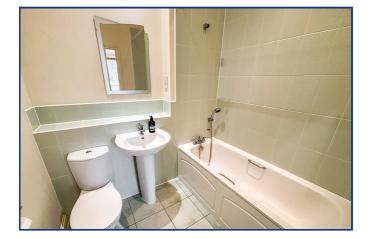

## Family Bathroom

Low level WC, wash hand basin, bath with shower attachment over. Heated towel rail.