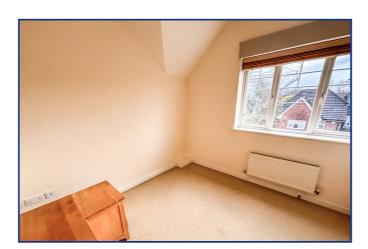

# **Bedroom Two**

10'3" x 10'0" (3.12 x 3.04m) Side aspect double glazed window. Double door built in wardrobe.