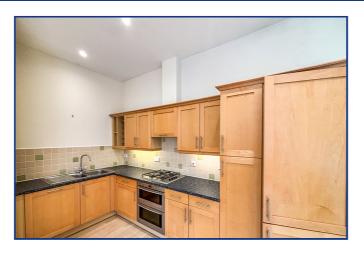

#### 20'11" x 18'2" (6.37m x 5.53m)

Side aspect double glazed window. Matching base and wall kitchen units with integral fridge freezer, dishwasher, and gas hob. Fitted oven. Appliance space for washing machine. High ceilings with spotlights.