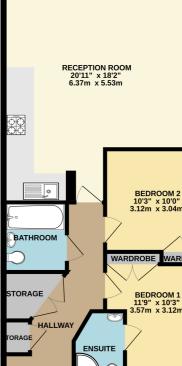

# £285,000 Leasehold

- 2nd Floor Apartment
- Two Double Bedrooms
- Two Bathrooms
- · Lift to All Floors
- Allocated Parking
- Open Plan Kitchen Sitting Room
- Ample Storage
- High Ceilings

SECOND FLOOR 797 sq.ft. (74.0 sq.m.) approx

## **Entrance Hall**

Access to reception room, both bedrooms, family bathroom. Two storage cupboards.

#### 11'9" x 10'3" (3.57m x 3.12m) Side aspect double glazed window. Double door built in wardrobe. Access to en-suite shower room.

# En-Suite

Low level WC, wash hand basin, corner shower unit, heated towel rail.

# **Bedroom Two**

10'3" x 10'0" (3.12 x 3.04m) Side aspect double glazed window. Double door built in wardrobe.

## Family Bathroom

Low level WC, wash hand basin, bath with shower attachment over. Heated towel rail.

#### 20'11" x 18'2" (6.37m x 5.53m)

Side aspect double glazed window. Matching base and wall kitchen units with integral fridge freezer, dishwasher, and gas hob. Fitted oven. Appliance space for washing machine. High ceilings with spotlights.

## Parking

Allocated parking space.