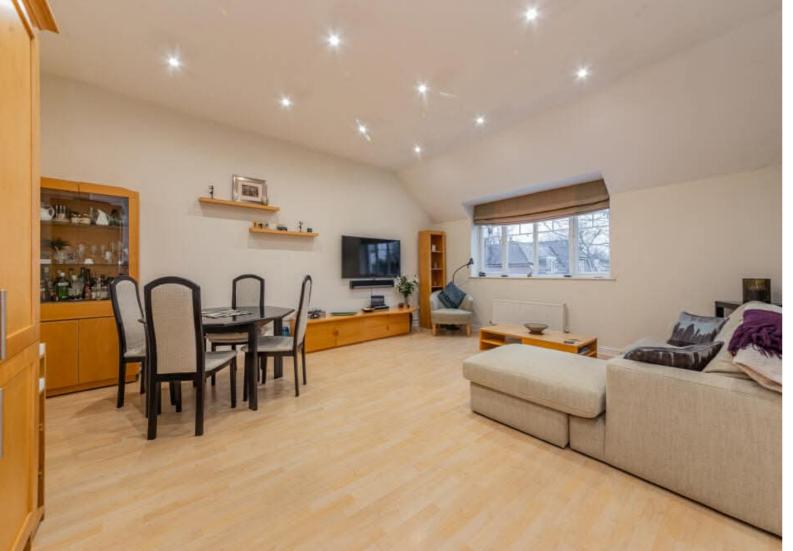

## Open Plan Lounge / Diner / Kitchen

#### 20'11" x 18'2" (6.37m x 5.53m)

Side aspect double glazed window. Matching base and wall kitchen units with integral fridge freezer, dishwasher, and gas hob. Fitted oven. Appliance space for washing machine. High ceilings with spotlights.