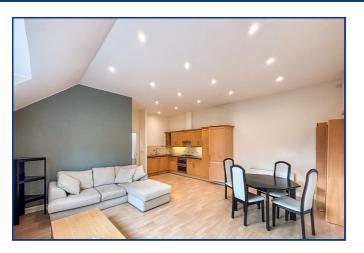

## Open Plan Lounge / Diner / Kitchen

#### 20'11" x 18'2" (6.37m x 5.53m)

Side aspect double glazed window. Matching base and wall kitchen units with integral fridge freezer, dishwasher, and gas hob. Fitted oven. Appliance space for washing machine. High ceilings with spotlights.