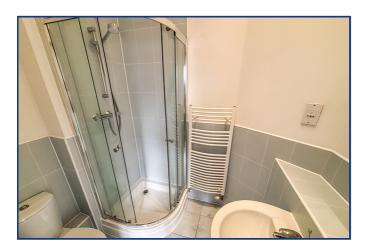

# En-Suite

Low level WC, wash hand basin, corner shower unit, heated towel rail.

## Family Bathroom

Low level WC, wash hand basin, bath with shower attachment over. Heated towel rail.