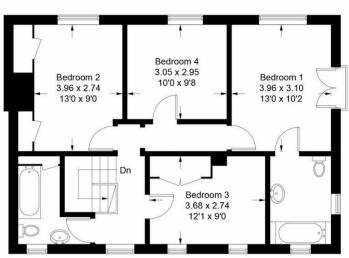

The interior of this beautifully presented property comprises a spacious living room, dining room and fitted kitchen on the ground floor. The first floor consists of 4 bedrooms including the master bedroom with a Juliet balcony and ensuite bathroom and the family bathroom. The exterior boasts a private south facing rear garden, perfect for enjoying the summer months.

## The Old Cottage, Saxtead

Approximate Gross Internal Area = 136.4 sq m / 1468 sq ft

First Floor

20-22 Bridge End, Leeds, LS1 4DJ t: 0330 004 0050 e: hello@bettermove.co.uk www.bettermove.co.uk