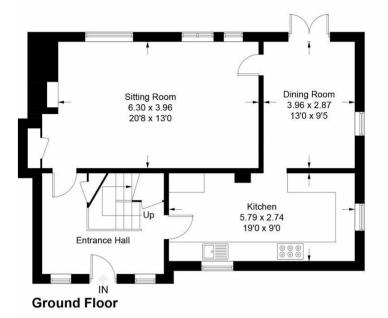

The interior of this beautifully presented property comprises a spacious living room, dining room and fitted kitchen on the ground floor. The first floor consists of 4 bedrooms including the master bedroom with a Juliet balcony and ensuite bathroom and the family bathroom. The exterior boasts a private south facing rear garden, perfect for enjoying the summer months.

## The Old Cottage, Saxtead

Approximate Gross Internal Area = 136.4 sq m / 1468 sq ft

First Floor

20-22 Bridge End, Leeds, LS1 4DJ t: 0330 004 0050 e: hello@bettermove.co.uk www.bettermove.co.uk