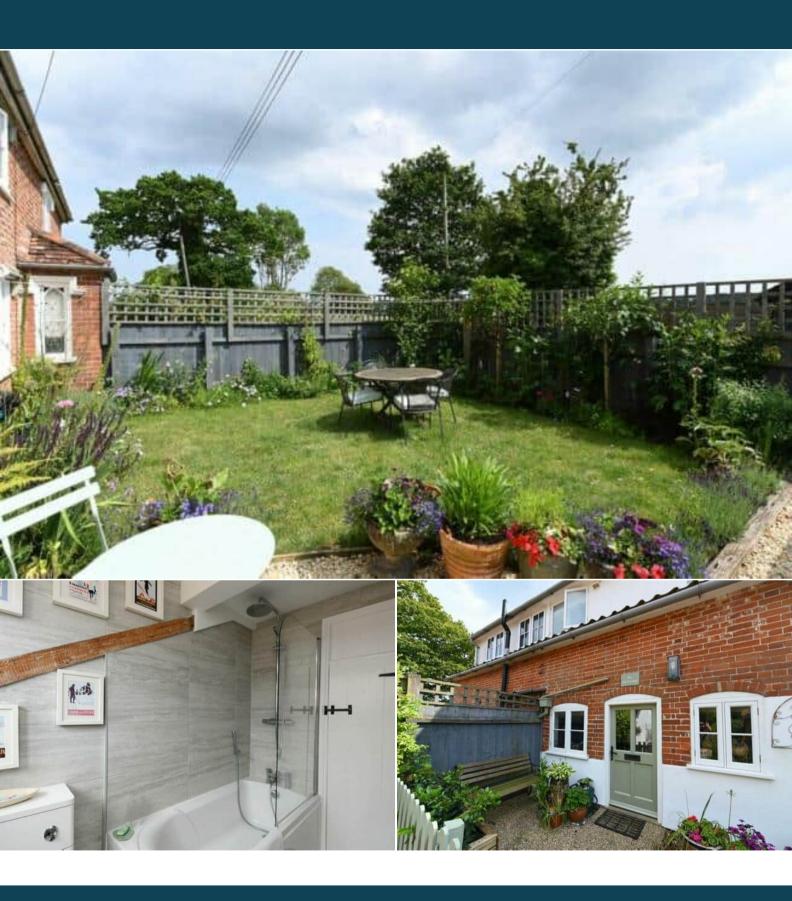

The interior of this beautifully presented property comprises a spacious living room, dining room and fitted kitchen on the ground floor. The first floor consists of 4 bedrooms including the master bedroom with a Juliet balcony and ensuite bathroom and the family bathroom. The exterior boasts a private south facing rear garden, perfect for enjoying the summer months.