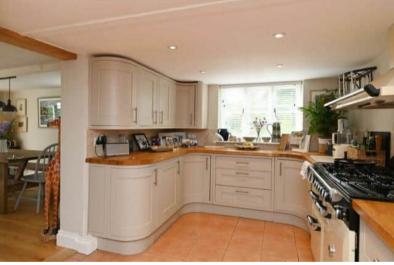

The interior of this beautifully presented property comprises a spacious living room, dining room and fitted kitchen on the ground floor. The first floor consists of 4 bedrooms including the master bedroom with a Juliet balcony and ensuite bathroom and the family bathroom. The exterior boasts a private south facing rear garden, perfect for enjoying the summer months.