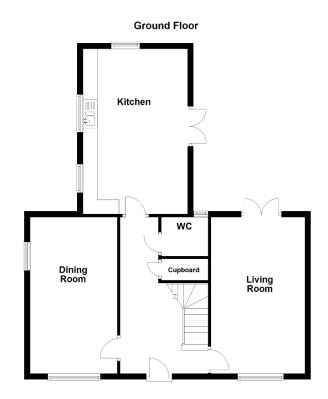

# Lounge

10' 5" x 18' 0" (3.17m x 5.49m)

# **Dining Room**

10' 1" x 18' 0" (3.07m x 5.49m)

#### **Kitchen**

12' 8" x 19' 4" (3.86m x 5.89m)