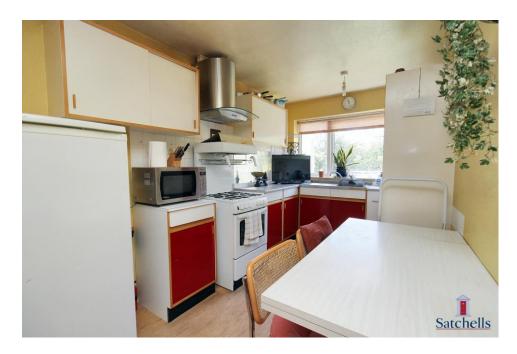

The property opens with a useful entrance porch providing access to both the integral garage and the main entrance hall. The spacious living room is a standout feature, boasting a large alcove ideal for additional seating or display, and elegant French doors that lead out to the rear garden, flooding the room with natural light. A separate dining room offers ample space for entertaining and flows seamlessly into a bright and sunny conservatory, ideal for enjoying the garden views year-round. The well-appointed kitchen is complemented by an adjoining utility room with convenient side access, while a ground floor cloakroom adds further practicality.