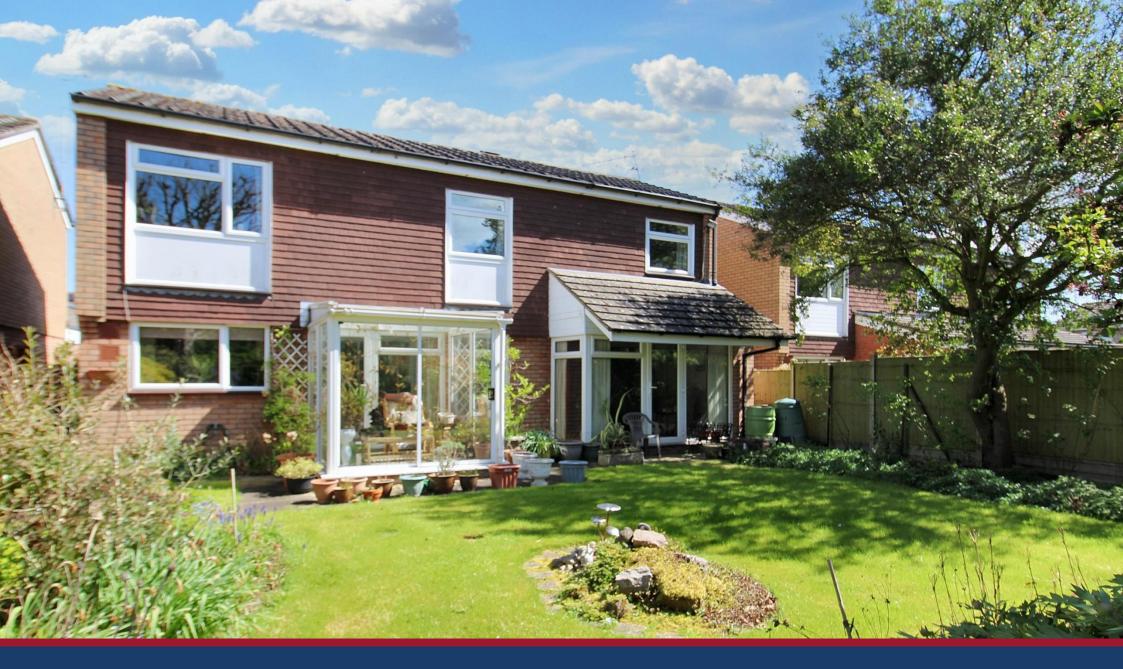

## Step outside

Occupying a generous plot and set well back from the road in a peaceful residential cul-de-sac, this attractive home enjoys a wonderful sense of privacy and space. The front of the property features a driveway providing off-road parking for multiple vehicles, as well as access to a spacious double-width garage—ideal for both parking and storage.

A large portion of the front garden is laid to lawn, complemented by a well-maintained pathway leading to the front door. Thoughtfully planted beds frame the entrance, adding a splash of color and curb appeal.

To the rear, the south-facing garden is a true highlight. Bathed in sunlight throughout the day and not overlooked, it offers an excellent space for relaxing or entertaining. The garden is mainly laid to lawn with mature, established borders, a patio area perfect for outdoor dining, and gated side access for added convenience.