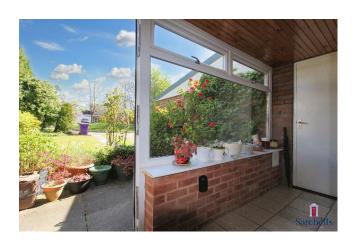

The property opens with a useful entrance porch providing access to both the integral garage and the main entrance hall. The spacious living room is a standout feature, boasting a large alcove ideal for additional seating or display, and elegant French doors that lead out to the rear garden, flooding the room with natural light. A separate dining room offers ample space for entertaining and flows seamlessly into a bright and sunny conservatory, ideal for enjoying the garden views year-round. The well-appointed kitchen is complemented by an adjoining utility room with convenient side access, while a ground floor cloakroom adds further practicality.