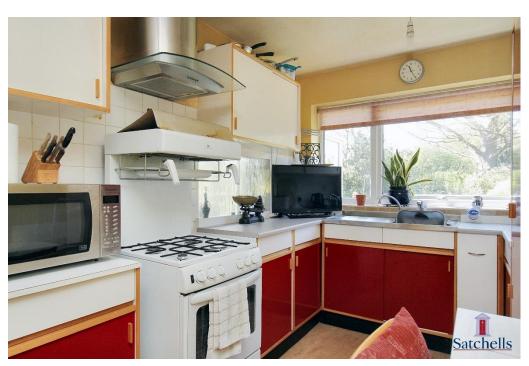

The property opens with a useful entrance porch providing access to both the integral garage and the main entrance hall. The spacious living room is a standout feature, boasting a large alcove ideal for additional seating or display, and elegant French doors that lead out to the rear garden, flooding the room with natural light. A separate dining room offers ample space for entertaining and flows seamlessly into a bright and sunny conservatory, ideal for enjoying the garden views year-round. The well-appointed kitchen is complemented by an adjoining utility room with convenient side access, while a ground floor cloakroom adds further practicality.