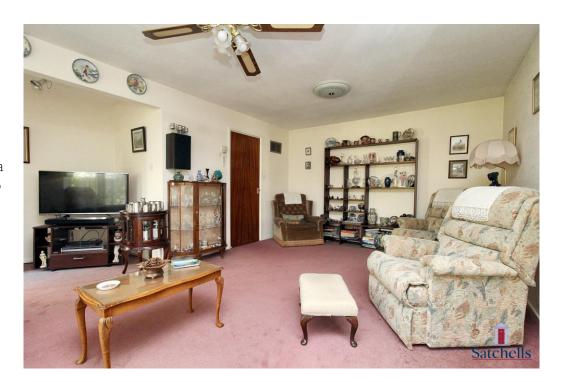

The property opens with a useful entrance porch providing access to both the integral garage and the main entrance hall. The spacious living room is a standout feature, boasting a large alcove ideal for additional seating or display, and elegant French doors that lead out to the rear garden, flooding the room with natural light. A separate dining room offers ample space for entertaining and flows seamlessly into a bright and sunny conservatory, ideal for enjoying the garden views year-round. The well-appointed kitchen is complemented by an adjoining utility room with convenient side access, while a ground floor cloakroom adds further practicality.