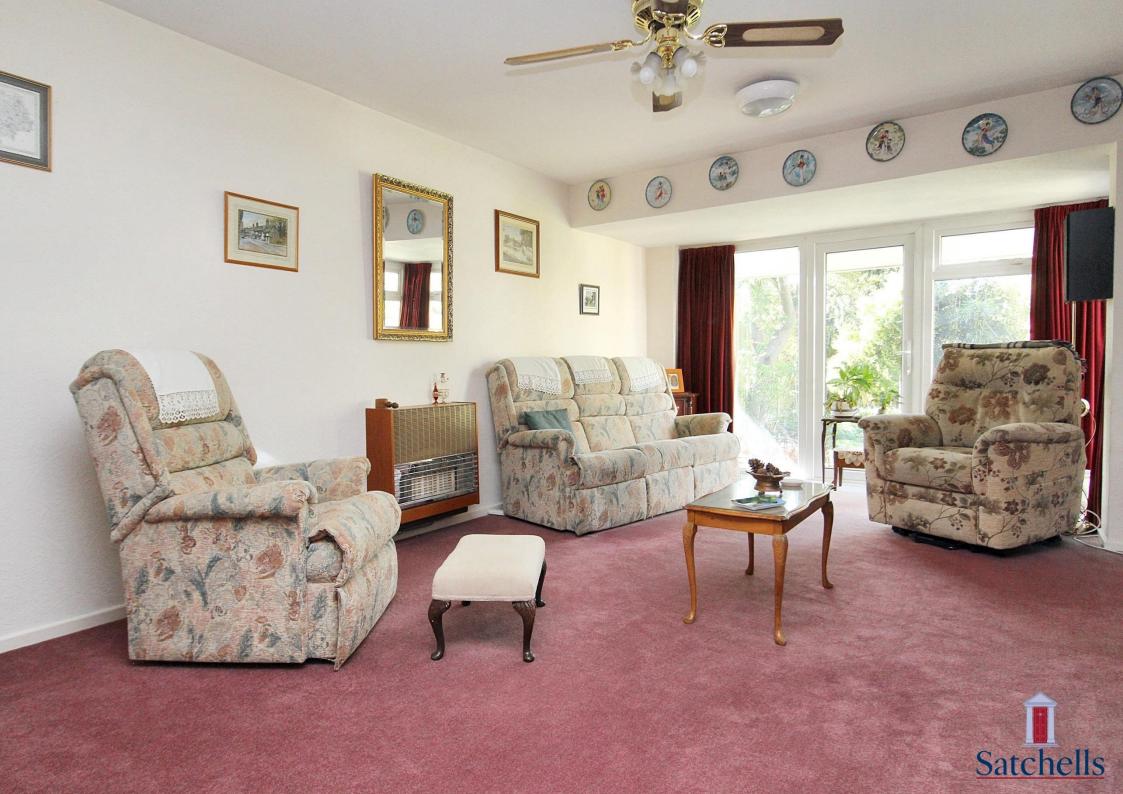

The property opens with a useful entrance porch providing access to both the integral garage and the main entrance hall. The spacious living room is a standout feature, boasting a large alcove ideal for additional seating or display, and elegant French doors that lead out to the rear garden, flooding the room with natural light. A separate dining room offers ample space for entertaining and flows seamlessly into a bright and sunny conservatory, ideal for enjoying the garden views year-round. The well-appointed kitchen is complemented by an adjoining utility room with convenient side access, while a ground floor cloakroom adds further practicality.