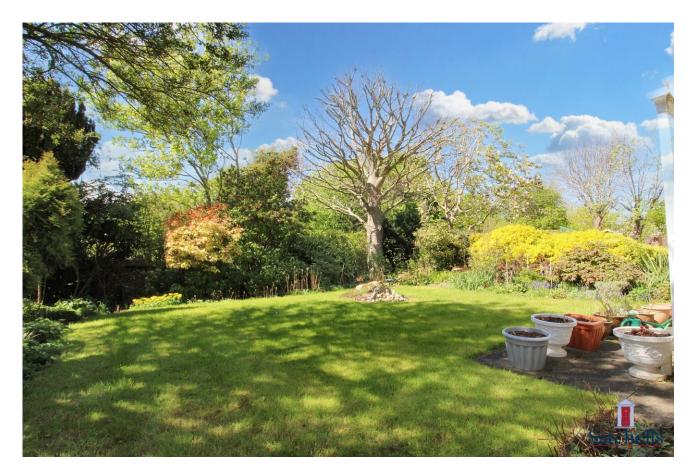

To the rear, the south-facing garden is a true highlight. Bathed in sunlight throughout the day and not overlooked, it offers an excellent space for relaxing or entertaining. The garden is mainly laid to lawn with mature, established borders, a patio area perfect for outdoor dining, and gated side access for added convenience.