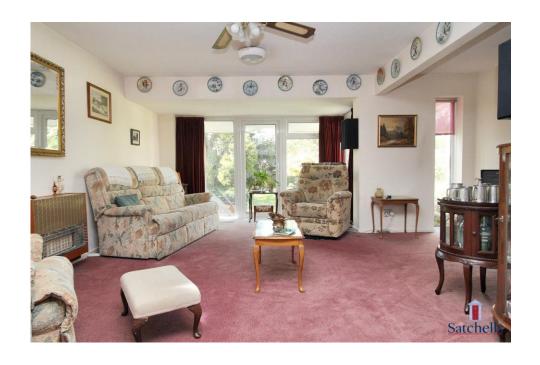

The property opens with a useful entrance porch providing access to both the integral garage and the main entrance hall. The spacious living room is a standout feature, boasting a large alcove ideal for additional seating or display, and elegant French doors that lead out to the rear garden, flooding the room with natural light. A separate dining room offers ample space for entertaining and flows seamlessly into a bright and sunny conservatory, ideal for enjoying the garden views year-round. The well-appointed kitchen is complemented by an adjoining utility room with convenient side access, while a ground floor cloakroom adds further practicality.