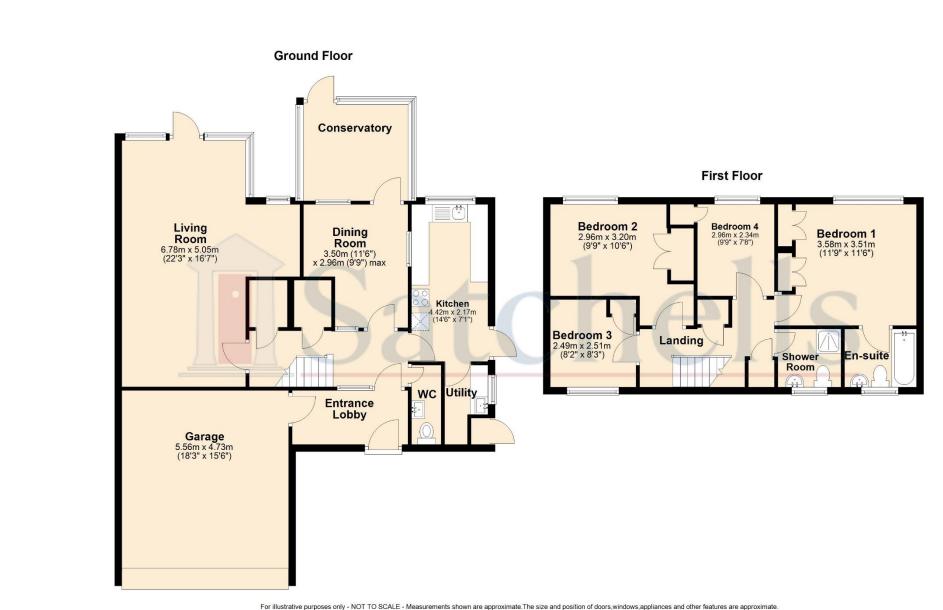

The property opens with a useful entrance porch providing access to both the integral garage and the main entrance hall. The spacious living room is a standout feature, boasting a large alcove ideal for additional seating or display, and elegant French doors that lead out to the rear garden, flooding the room with natural light. A separate dining room offers ample space for entertaining and flows seamlessly into a bright and sunny conservatory, ideal for enjoying the garden views year-round. The well-appointed kitchen is complemented by an adjoining utility room with convenient side access, while a ground floor cloakroom adds further practicality.

Upstairs, you'll find four generously sized bedrooms, each benefiting from built-in storage. The master bedroom boasts its own en-suite bath room, while a modern family shower room serves the remaining bedrooms.

These particulars are a guide only and do not constitute an offer or a contract. The floorplan is for general identification purposes only and not to scale. All measurements and areas quoted are approximate and should not be relied upon if ordering furniture, white goods or carpets. Satchells have not tested any appliances or carried out any surveys, and buyers are advised to make their own satisfactory enquires into the state and condition of the property, utility services and tenure. Some or all images may have been enhanced using Photoshop or similar and the contents shown may not be included in the sale. You are advised to confirm the availability of the property on the day of your viewing. Under current Anti Money Laundering regulations buyers will also be required to provide proof of ID and also proof of funding.