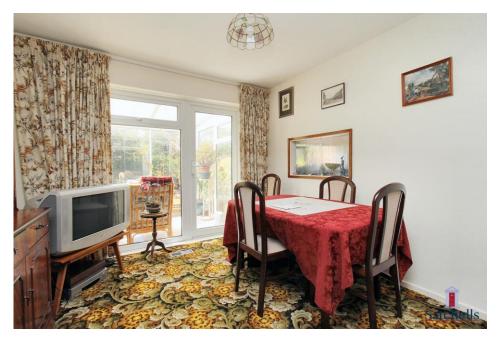

The property opens with a useful entrance porch providing access to both the integral garage and the main entrance hall. The spacious living room is a standout feature, boasting a large alcove ideal for additional seating or display, and elegant French doors that lead out to the rear garden, flooding the room with natural light. A separate dining room offers ample space for entertaining and flows seamlessly into a bright and sunny conservatory, ideal for enjoying the garden views year-round. The well-appointed kitchen is complemented by an adjoining utility room with convenient side access, while a ground floor cloakroom adds further practicality.