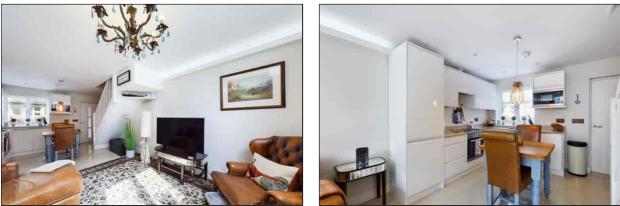

#### **Kitchen/Living Room**

6.72m x 3.60m (22' 1" x 11' 10") Open plan double aspect room with double glazed window over looking the courtyard garden and window to the rear. Ceramic tiled flooring, radiator and feature lighting. Television point. The kitchen area is fitted with a good range of high gloss units incorporating integrated fridge and freezer, washing machine, electric over, ceramic hob with extractor over and a microwave. Inset ceiling lighting. Staircase leading to first floor.