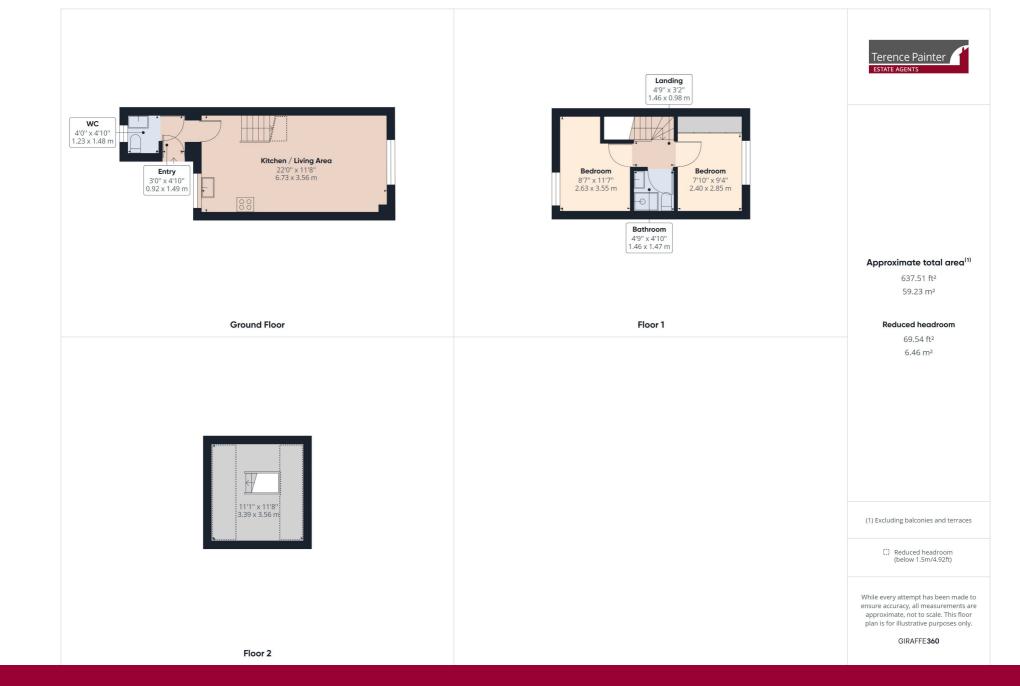

## Entrance Hall

Composite front door with obscure glazed panel. Ceramic tiled flooring. Door entry system for gate entry. Inset ceiling lights. Doors to kitchen/living room and cloakroom/W.C.

## Cloakroom/W.C.

With double glazed window to front. Travertine floor tiling and tiling to half wall height. Fitted with low level close coupled W.C. and wash hand basin. Radiator, extractor and electric consumer unit. Built-in cupboard housing gas fired boiler.

#### **Kitchen/Living Room**

6.72m x 3.60m (22' 1" x 11' 10") Open plan double aspect room with double glazed window over looking the courtyard garden and window to the rear. Ceramic tiled flooring, radiator and feature lighting. Television point. The kitchen area is fitted with a good range of high gloss units incorporating integrated fridge and freezer, washing machine, electric over, ceramic hob with extractor over and a microwave. Inset ceiling lighting. Staircase leading to first floor.

#### Landing

Fitted carpet. Hatch with pull down ladder leading to loft room. Doors to bedrooms and shower room/W.C.

#### **Bedroom One**

3.58m x 2.64m max (11' 9" x 8' 8" max) Double glazed window to front. Radiator. Two pendant lights. Fitted carpet.

#### **Bedroom Two**

 $2.86m \times 2.40m$  (9' 5" x 7' 10") Double glazed window to rear with fitted blinds and further skylight window. Fitted wardrobe and storage unit to one wall. Part vaulted feature ceiling with two pendant lights. Radiator and fitted carpet.

#### Shower Room/W.C.

Fully tiled to walls and ceiling. Fitted with corner shower unit, wash basin with vanity storage under and low level W.C. Fitted mirror with lighting. Extractor and ladder-style radiator.

#### Loft Room

 $3.56m \times 3.39m (11' 8'' \times 11' 1'')$  Accessed via pull down ladder. With finished walls, fitted carpet, television point, radiator and light. Further eaves storage.