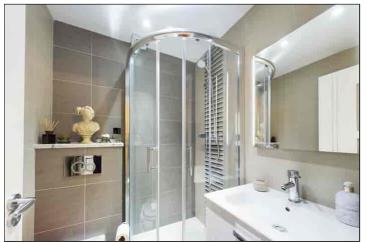

#### Shower Room/W.C.

Fully tiled to walls and ceiling. Fitted with corner shower unit, wash basin with vanity storage under and low level W.C. Fitted mirror with lighting. Extractor and ladder-style radiator.