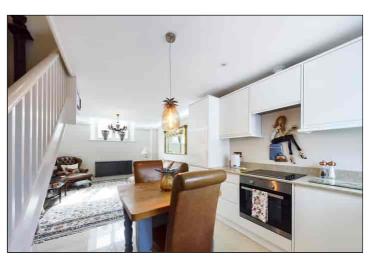

#### **Kitchen/Living Room**

6.72m x 3.60m (22' 1" x 11' 10") Open plan double aspect room with double glazed window over looking the courtyard garden and window to the rear. Ceramic tiled flooring, radiator and feature lighting. Television point. The kitchen area is fitted with a good range of high gloss units incorporating integrated fridge and freezer, washing machine, electric over, ceramic hob with extractor over and a microwave. Inset ceiling lighting. Staircase leading to first floor.