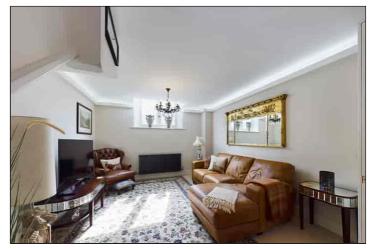

#### **Kitchen/Living Room**

6.72m x 3.60m (22' 1" x 11' 10") Open plan double aspect room with double glazed window over looking the courtyard garden and window to the rear. Ceramic tiled flooring, radiator and feature lighting. Television point. The kitchen area is fitted with a good range of high gloss units incorporating integrated fridge and freezer, washing machine, electric over, ceramic hob with extractor over and a microwave. Inset ceiling lighting. Staircase leading to first floor.