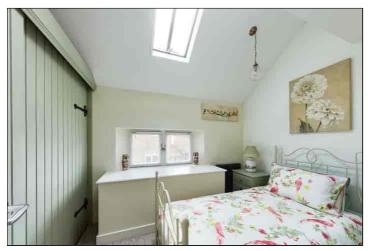

#### **Bedroom Two**

 $2.86m \times 2.40m$  (9' 5" x 7' 10") Double glazed window to rear with fitted blinds and further skylight window. Fitted wardrobe and storage unit to one wall. Part vaulted feature ceiling with two pendant lights. Radiator and fitted carpet.