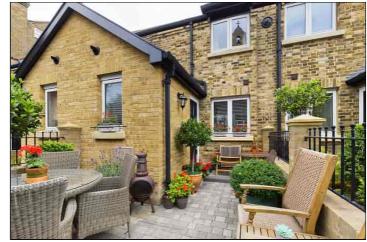

#### Exterior

To the front of the property is a private block paved and walled garden with a westerly aspect.