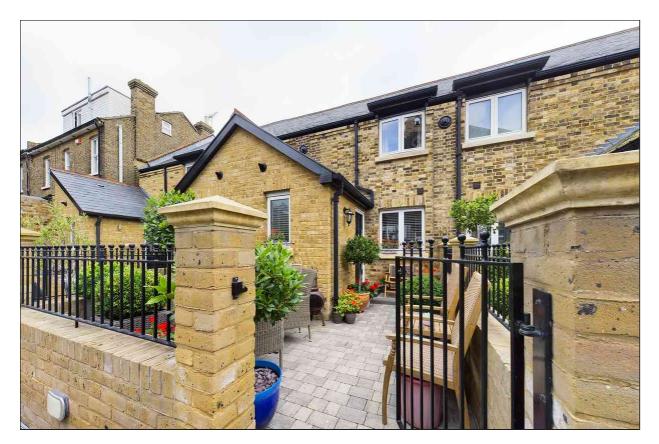

#### Entrance

Via secure gate with entry system leading to shared pathway. Private wrought iron gate leading to private walled courtyard garden.

#### Exterior

To the front of the property is a private block paved and walled garden with a westerly aspect.