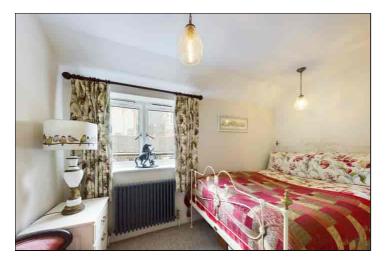

#### **Bedroom One**

3.58m x 2.64m max (11' 9" x 8' 8" max) Double glazed window to front. Radiator. Two pendant lights. Fitted carpet.

#### **Bedroom Two**

 $2.86m \times 2.40m$  (9' 5" x 7' 10") Double glazed window to rear with fitted blinds and further skylight window. Fitted wardrobe and storage unit to one wall. Part vaulted feature ceiling with two pendant lights. Radiator and fitted carpet.