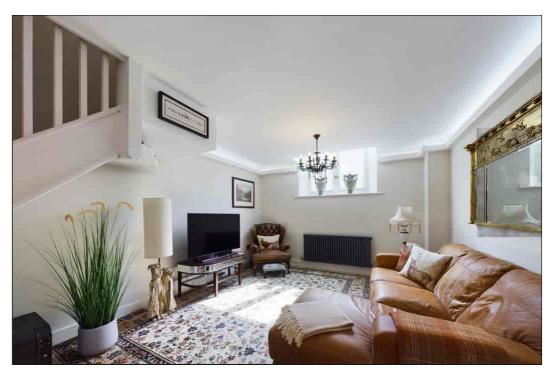

#### **Kitchen/Living Room**

6.72m x 3.60m (22' 1" x 11' 10") Open plan double aspect room with double glazed window over looking the courtyard garden and window to the rear. Ceramic tiled flooring, radiator and feature lighting. Television point. The kitchen area is fitted with a good range of high gloss units incorporating integrated fridge and freezer, washing machine, electric over, ceramic hob with extractor over and a microwave. Inset ceiling lighting. Staircase leading to first floor.