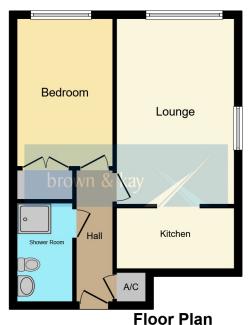

Floor area 43.7 sq.m. (471 sq.ft.) approx

This floor plan is for illustration purposes only and may not be representative of the property. The position and size of doors, windows and other features are approximate. Unauthorized reproduction prohibited. © PropertyBOX

#### **COMMUNAL ENTRANCE HALL**

Secure entry with stairs or lift to the second floor apartment.

# **ENTRANCE HALL**

Walk in storage cupboard housing fuse box and shelving space, tank.

#### **LOUNGE**

16' 7" x 10' 7" (5.05m x 3.23m) Double glazed windows to the side and rear giving a pleasant dual aspect towards the park, wall mounted heater.

### **KITCHEN**

7' 4" x 5' 6" (2.24m x 1.68m) Newly fitted kitchen to include inset sink, drawers and cupboards, work surface with electric hob and matching oven, fridge/freezer.

#### **BEDROOM**

11' 9"  $\times$  8' 8" (3.58m  $\times$  2.64m) Double glazed window with pleasant outlook, double opening wardrobe.

#### **SHOWER ROOM**

6' 8" x 5' 8" (2.03m x 1.73m) Newly fitted suite comprising Low level w.c., wash hand basin inset in to vanity unit, corner shower cubicle with wall mounted shower.