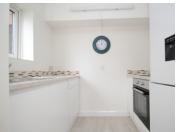

### **KITCHEN**

7' 4" x 5' 6" (2.24m x 1.68m) Newly fitted kitchen to include inset sink, drawers and cupboards, work surface with electric hob and matching oven, fridge/freezer.