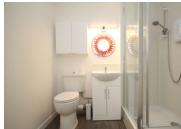

#### **SHOWER ROOM**

6' 8" x 5' 8" (2.03m x 1.73m) Newly fitted suite comprising Low level w.c., wash hand basin inset in to vanity unit, corner shower cubicle with wall mounted shower.