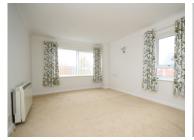

#### **LOUNGE**

16' 7" x 10' 7" (5.05m x 3.23m) Double glazed windows to the side and rear giving a pleasant dual aspect towards the park, wall mounted heater.

#### **BEDROOM**

11' 9"  $\times$  8' 8" (3.58m  $\times$  2.64m) Double glazed window with pleasant outlook, double opening wardrobe.