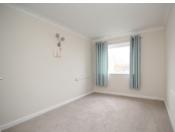

#### **LOUNGE**

16' 7" x 10' 7" (5.05m x 3.23m) Double glazed windows to the side and rear giving a pleasant dual aspect towards the park, wall mounted heater.

#### **BEDROOM**

11' 9"  $\times$  8' 8" (3.58m  $\times$  2.64m) Double glazed window with pleasant outlook, double opening wardrobe.