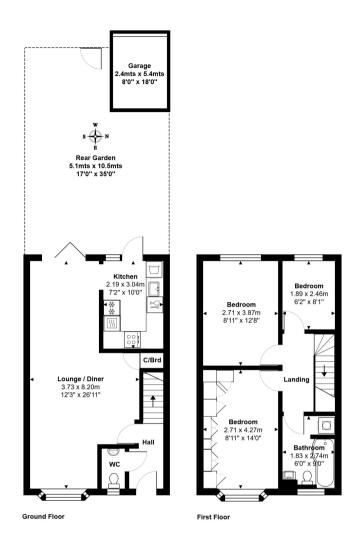

## ROOM DESCRIPTIONS

 $\label{eq:total} \text{Total Area: } 79.1 \text{ m}^2 \ldots 852 \text{ ft}^2$  All measurements are approximate and for display purposes only.