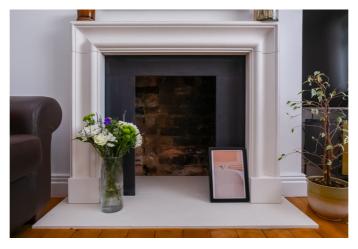

A welcoming entrance hall, finished with light neutral, decor and parquet-style flooring, leads into a stylish reception room, featuring solid wood flooring and a traditional fireplace, and offering ample space for freestanding lounge furniture. Next door, a bright, spacious dining room opens onto the garden, via glazed, sliding doors, and conveniently leads into a kitchen. Fitted with modern, wood-effect units, solid wood worktops and mosaic-tiled splashbacks, the kitchen also includes a freestanding cooker and a washing machine, with space available for an American-style fridge/freezer. Set to either aspect, two versatile bedrooms are tastefully presented and finished with solid wood flooring. Completing the ground floor, a family bathroom comprises a white, three-piece suite, a shower-over-bath, a ladder-style radiator and tiled splash walls and flooring. Located on the first floor, the well-proportioned, main bedroom is finished with neutral decor and carpeting whilst, next door, the remaining bedroom is similarly well-finished and offers a good-sized, versatile space.