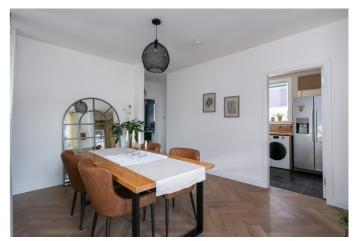

A welcoming entrance hall, finished with light neutral, decor and parquet-style flooring, leads into a stylish reception room, featuring solid wood flooring and a traditional fireplace, and offering ample space for freestanding lounge furniture. Next door, a bright, spacious dining room opens onto the garden, via glazed, sliding doors, and conveniently leads into a kitchen. Fitted with modern, wood-effect units, solid wood worktops and mosaic-tiled splashbacks, the kitchen also includes a freestanding cooker and a washing machine, with space available for an American-style fridge/freezer. Set to either aspect, two versatile bedrooms are tastefully presented and finished with solid wood flooring. Completing the ground floor, a family bathroom comprises a white, three-piece suite, a shower-over-bath, a ladder-style radiator and tiled splash walls and flooring. Located on the first floor, the well-proportioned, main bedroom is finished with neutral decor and carpeting whilst, next door, the remaining bedroom is similarly well-finished and offers a good-sized, versatile space.