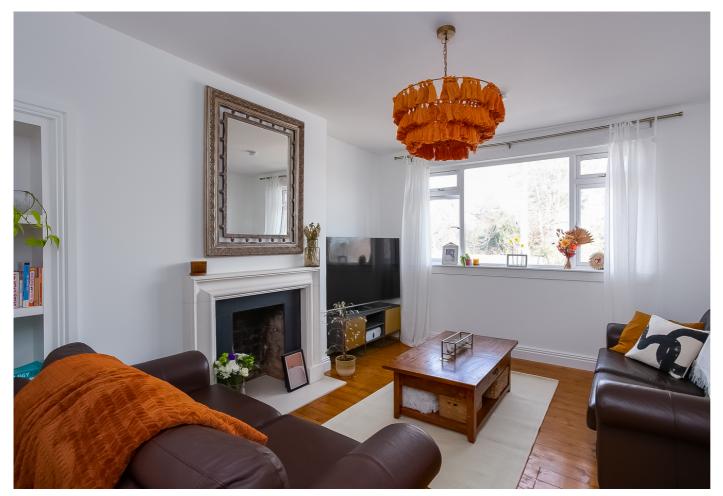

A welcoming entrance hall, finished with light neutral, decor and parquet-style flooring, leads into a stylish reception room, featuring solid wood flooring and a traditional fireplace, and offering ample space for freestanding lounge furniture. Next door, a bright, spacious dining room opens onto the garden, via glazed, sliding doors, and conveniently leads into a kitchen. Fitted with modern, wood-effect units, solid wood worktops and mosaic-tiled splashbacks, the kitchen also includes a freestanding cooker and a washing machine, with space available for an American-style fridge/freezer. Set to either aspect, two versatile bedrooms are tastefully presented and finished with solid wood flooring. Completing the ground floor, a family bathroom comprises a white, three-piece suite, a shower-over-bath, a ladder-style radiator and tiled splash walls and flooring. Located on the first floor, the well-proportioned, main bedroom is finished with neutral decor and carpeting whilst, next door, the remaining bedroom is similarly well-finished and offers a good-sized, versatile space.

NB. The light fittings in the living room, dining room and bedroom two are not included in the sale.