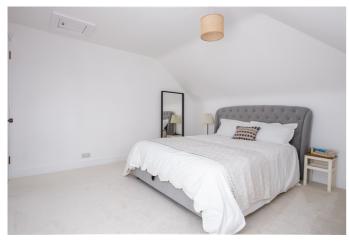

A welcoming entrance hall, finished with light neutral, decor and parquet-style flooring, leads into a stylish reception room, featuring solid wood flooring and a traditional fireplace, and offering ample space for freestanding lounge furniture. Next door, a bright, spacious dining room opens onto the garden, via glazed, sliding doors, and conveniently leads into a kitchen. Fitted with modern, wood-effect units, solid wood worktops and mosaic-tiled splashbacks, the kitchen also includes a freestanding cooker and a washing machine, with space available for an American-style fridge/freezer. Set to either aspect, two versatile bedrooms are tastefully presented and finished with solid wood flooring. Completing the ground floor, a family bathroom comprises a white, three-piece suite, a shower-over-bath, a ladder-style radiator and tiled splash walls and flooring. Located on the first floor, the well-proportioned, main bedroom is finished with neutral decor and carpeting whilst, next door, the remaining bedroom is similarly well-finished and offers a good-sized, versatile space.