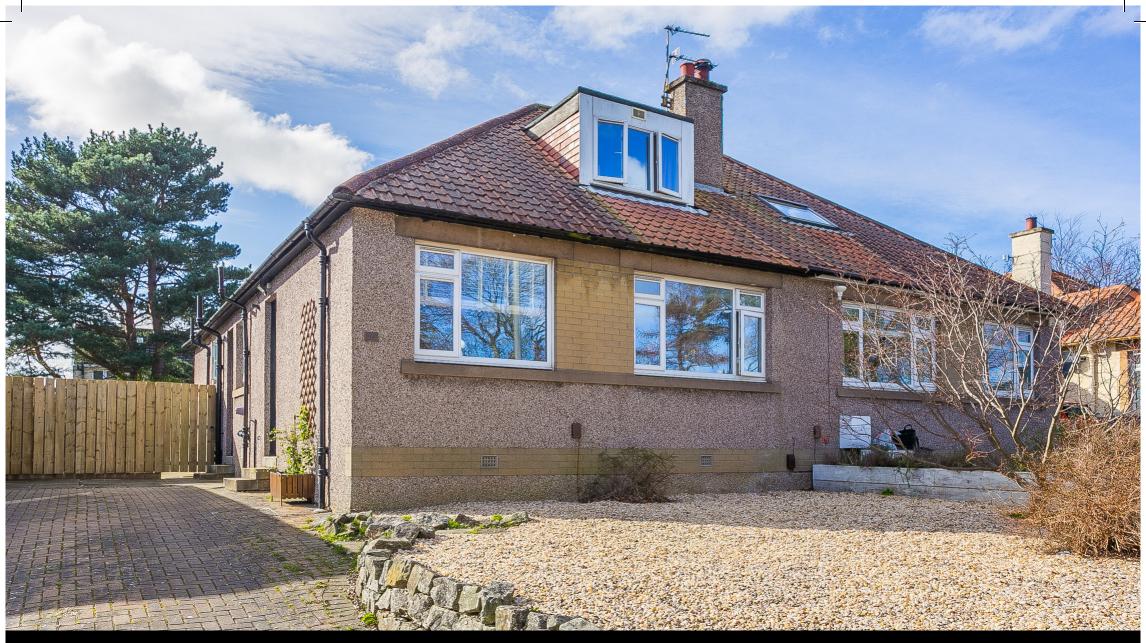

## 106 Lasswade Road, Liberton, Edinburgh, EH16 6SU

Beautifully Presented and Spacious, Four-Bedroom, Semi-Detached Bungalow

Up to date price and viewing info at mov8realestate.com/property

**ESPC** rightmove Zoopla

# **Property Description**

Beautifully presented and spacious, four-bedroom, semi-detached bungalow, set on an elevated plot, with gardens and a driveway. Conveniently located in the popular Liberton area, south of Edinburgh city centre.

Externally, there is low-maintenance landscaping to the front, whilst the enclosed southwest-facing rear garden has patios and a lawn.

A spacious side driveway offers potential, with the appropriate permissions, to add a garage or extension.