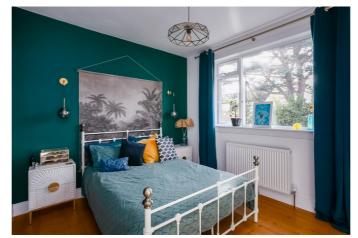

A welcoming entrance hall, finished with light neutral, decor and parquet-style flooring, leads into a stylish reception room, featuring solid wood flooring and a traditional fireplace, and offering ample space for freestanding lounge furniture. Next door, a bright, spacious dining room opens onto the garden, via glazed, sliding doors, and conveniently leads into a kitchen. Fitted with modern, wood-effect units, solid wood worktops and mosaic-tiled splashbacks, the kitchen also includes a freestanding cooker and a washing machine, with space available for an American-style fridge/freezer. Set to either aspect, two versatile bedrooms are tastefully presented and finished with solid wood flooring. Completing the ground floor, a family bathroom comprises a white, three-piece suite, a shower-over-bath, a ladder-style radiator and tiled splash walls and flooring. Located on the first floor, the well-proportioned, main bedroom is finished with neutral decor and carpeting whilst, next door, the remaining bedroom is similarly well-finished and offers a good-sized, versatile space.