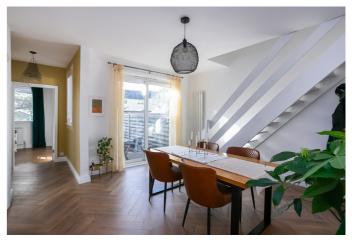

A welcoming entrance hall, finished with light neutral, decor and parquet-style flooring, leads into a stylish reception room, featuring solid wood flooring and a traditional fireplace, and offering ample space for freestanding lounge furniture. Next door, a bright, spacious dining room opens onto the garden, via glazed, sliding doors, and conveniently leads into a kitchen. Fitted with modern, wood-effect units, solid wood worktops and mosaic-tiled splashbacks, the kitchen also includes a freestanding cooker and a washing machine, with space available for an American-style fridge/freezer. Set to either aspect, two versatile bedrooms are tastefully presented and finished with solid wood flooring. Completing the ground floor, a family bathroom comprises a white, three-piece suite, a shower-over-bath, a ladder-style radiator and tiled splash walls and flooring. Located on the first floor, the well-proportioned, main bedroom is finished with neutral decor and carpeting whilst, next door, the remaining bedroom is similarly well-finished and offers a good-sized, versatile space.