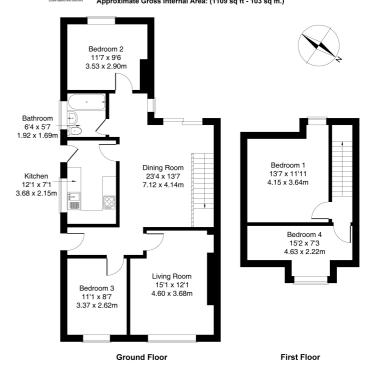

Comprises an entrance hallway, living room, dining family room, kitchen, four flexible bedrooms and a family bathroom.

Tastefully finished throughout, highlights include a desirable, sunny aspect and an impressive central dining/family living space.

A welcoming entrance hall, finished with light neutral, decor and parquet-style flooring, leads into a stylish reception room, featuring solid wood flooring and a traditional fireplace, and offering ample space for freestanding lounge furniture. Next door, a bright, spacious dining room opens onto the garden, via glazed, sliding doors, and conveniently leads into a kitchen. Fitted with modern, wood-effect units, solid wood worktops and mosaic-tiled splashbacks, the kitchen also includes a freestanding cooker and a washing machine, with space available for an American-style fridge/freezer. Set to either aspect, two versatile bedrooms are tastefully presented and finished with solid wood flooring. Completing the ground floor, a family bathroom comprises a white, three-piece suite, a shower-over-bath, a ladder-style radiator and tiled splash walls and flooring. Located on the first floor, the well-proportioned, main bedroom is finished with neutral decor and carpeting whilst, next door, the remaining bedroom is similarly well-finished and offers a good-sized, versatile space.

### Omov<sup>8</sup> 106 Lasswade Road, Edinburgh, EH16 6SU

Legal Disclaimer: Floor-plan and measurements are for illustrative guidance only, and not intended to form part of any contract.