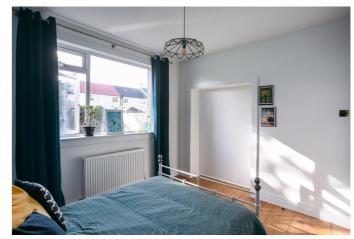

A welcoming entrance hall, finished with light neutral, decor and parquet-style flooring, leads into a stylish reception room, featuring solid wood flooring and a traditional fireplace, and offering ample space for freestanding lounge furniture. Next door, a bright, spacious dining room opens onto the garden, via glazed, sliding doors, and conveniently leads into a kitchen. Fitted with modern, wood-effect units, solid wood worktops and mosaic-tiled splashbacks, the kitchen also includes a freestanding cooker and a washing machine, with space available for an American-style fridge/freezer. Set to either aspect, two versatile bedrooms are tastefully presented and finished with solid wood flooring. Completing the ground floor, a family bathroom comprises a white, three-piece suite, a shower-over-bath, a ladder-style radiator and tiled splash walls and flooring. Located on the first floor, the well-proportioned, main bedroom is finished with neutral decor and carpeting whilst, next door, the remaining bedroom is similarly well-finished and offers a good-sized, versatile space.