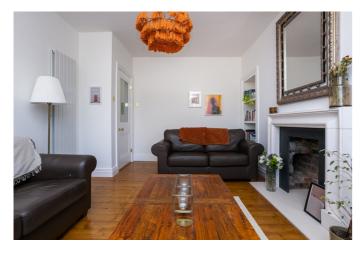

A welcoming entrance hall, finished with light neutral, decor and parquet-style flooring, leads into a stylish reception room, featuring solid wood flooring and a traditional fireplace, and offering ample space for freestanding lounge furniture. Next door, a bright, spacious dining room opens onto the garden, via glazed, sliding doors, and conveniently leads into a kitchen. Fitted with modern, wood-effect units, solid wood worktops and mosaic-tiled splashbacks, the kitchen also includes a freestanding cooker and a washing machine, with space available for an American-style fridge/freezer. Set to either aspect, two versatile bedrooms are tastefully presented and finished with solid wood flooring. Completing the ground floor, a family bathroom comprises a white, three-piece suite, a shower-over-bath, a ladder-style radiator and tiled splash walls and flooring. Located on the first floor, the well-proportioned, main bedroom is finished with neutral decor and carpeting whilst, next door, the remaining bedroom is similarly well-finished and offers a good-sized, versatile space.

NB. The light fittings in the living room, dining room and bedroom two are not included in the sale.