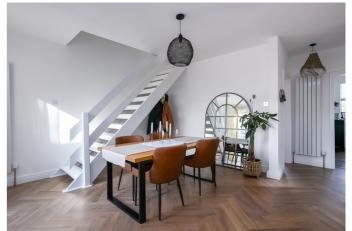

A welcoming entrance hall, finished with light neutral, decor and parquet-style flooring, leads into a stylish reception room, featuring solid wood flooring and a traditional fireplace, and offering ample space for freestanding lounge furniture. Next door, a bright, spacious dining room opens onto the garden, via glazed, sliding doors, and conveniently leads into a kitchen. Fitted with modern, wood-effect units, solid wood worktops and mosaic-tiled splashbacks, the kitchen also includes a freestanding cooker and a washing machine, with space available for an American-style fridge/freezer. Set to either aspect, two versatile bedrooms are tastefully presented and finished with solid wood flooring. Completing the ground floor, a family bathroom comprises a white, three-piece suite, a shower-over-bath, a ladder-style radiator and tiled splash walls and flooring. Located on the first floor, the well-proportioned, main bedroom is finished with neutral decor and carpeting whilst, next door, the remaining bedroom is similarly well-finished and offers a good-sized, versatile space.