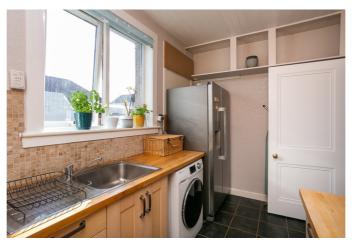

A welcoming entrance hall, finished with light neutral, decor and parquet-style flooring, leads into a stylish reception room, featuring solid wood flooring and a traditional fireplace, and offering ample space for freestanding lounge furniture. Next door, a bright, spacious dining room opens onto the garden, via glazed, sliding doors, and conveniently leads into a kitchen. Fitted with modern, wood-effect units, solid wood worktops and mosaic-tiled splashbacks, the kitchen also includes a freestanding cooker and a washing machine, with space available for an American-style fridge/freezer. Set to either aspect, two versatile bedrooms are tastefully presented and finished with solid wood flooring. Completing the ground floor, a family bathroom comprises a white, three-piece suite, a shower-over-bath, a ladder-style radiator and tiled splash walls and flooring. Located on the first floor, the well-proportioned, main bedroom is finished with neutral decor and carpeting whilst, next door, the remaining bedroom is similarly well-finished and offers a good-sized, versatile space.