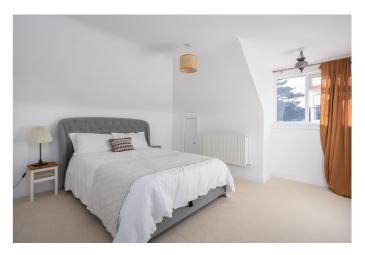

A welcoming entrance hall, finished with light neutral, decor and parquet-style flooring, leads into a stylish reception room, featuring solid wood flooring and a traditional fireplace, and offering ample space for freestanding lounge furniture. Next door, a bright, spacious dining room opens onto the garden, via glazed, sliding doors, and conveniently leads into a kitchen. Fitted with modern, wood-effect units, solid wood worktops and mosaic-tiled splashbacks, the kitchen also includes a freestanding cooker and a washing machine, with space available for an American-style fridge/freezer. Set to either aspect, two versatile bedrooms are tastefully presented and finished with solid wood flooring. Completing the ground floor, a family bathroom comprises a white, three-piece suite, a shower-over-bath, a ladder-style radiator and tiled splash walls and flooring. Located on the first floor, the well-proportioned, main bedroom is finished with neutral decor and carpeting whilst, next door, the remaining bedroom is similarly well-finished and offers a good-sized, versatile space.