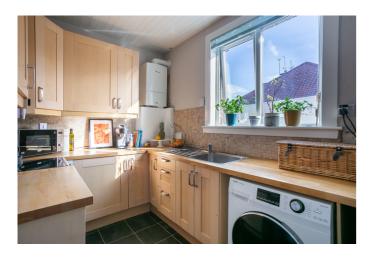

A welcoming entrance hall, finished with light neutral, decor and parquet-style flooring, leads into a stylish reception room, featuring solid wood flooring and a traditional fireplace, and offering ample space for freestanding lounge furniture. Next door, a bright, spacious dining room opens onto the garden, via glazed, sliding doors, and conveniently leads into a kitchen. Fitted with modern, wood-effect units, solid wood worktops and mosaic-tiled splashbacks, the kitchen also includes a freestanding cooker and a washing machine, with space available for an American-style fridge/freezer. Set to either aspect, two versatile bedrooms are tastefully presented and finished with solid wood flooring. Completing the ground floor, a family bathroom comprises a white, three-piece suite, a shower-over-bath, a ladder-style radiator and tiled splash walls and flooring. Located on the first floor, the well-proportioned, main bedroom is finished with neutral decor and carpeting whilst, next door, the remaining bedroom is similarly well-finished and offers a good-sized, versatile space.