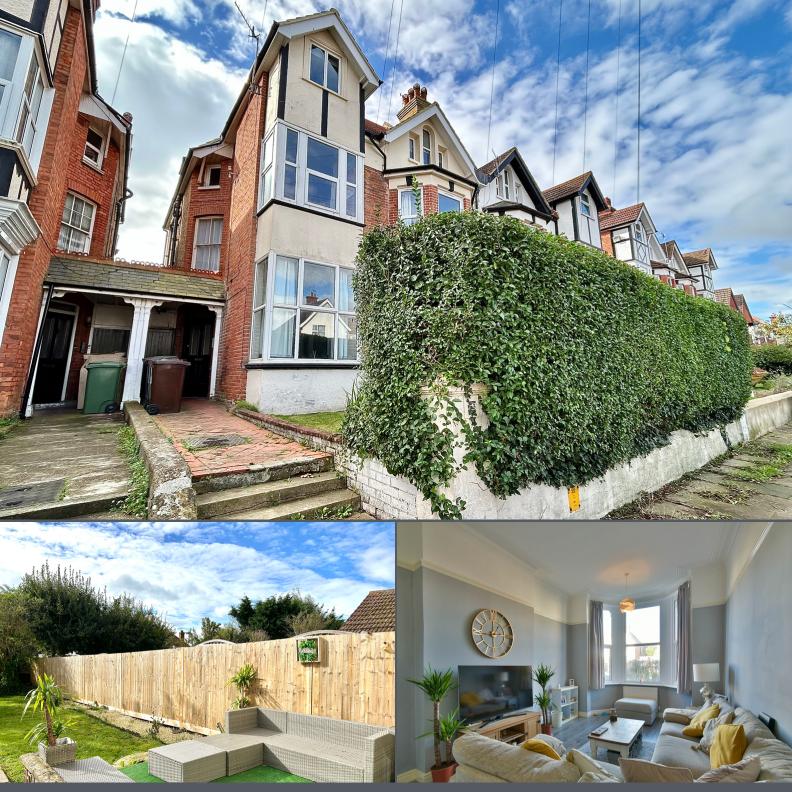

## Wickham Avenue Bexhill-on-Sea TN39 3ES £269,500 Share of Freehold

A characterful two bedroom, two reception room ground floor flat with PRIVATE GARDEN ideally located just outside of Bexhill Town Centre and being within easy reach of both the seafront and Egerton Park. The accommodation comprises; communal entrance hall, entrance hall, 19' lounge/diner, separate breakfast room, modern kitchen, shower room and two bedrooms. Outside there is a good size private SOUTH FACING garden with side access. Also to be sold with a share of freehold. EPC - E