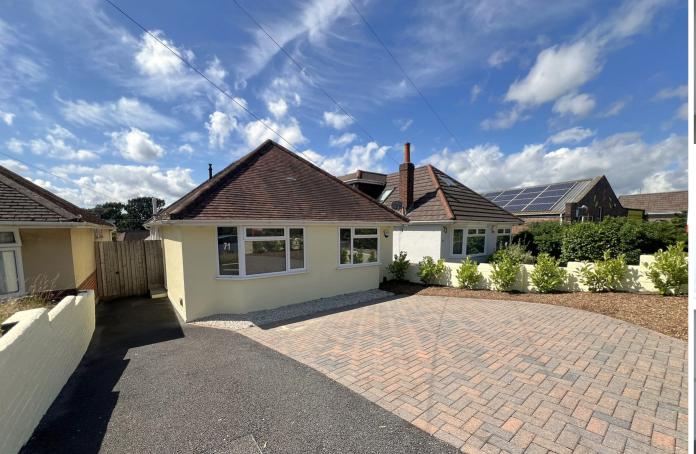

71 Oakdale Road, Oakdale, POOLE, Dorset BH15 3LD

£375,000 Freehold

NO FORWARD CHAIN... A superb three double bedroom detached bungalow ideally located close to local shops, bus stops and approximately 1.5 miles from Poole Town Centre. This immaculate home has been tastefully refurbished by the current owner and internal viewing is highly advised to appreciate the accommodation on offer which comprises: lounge with sliding patio doors to sun terrace over looking the garden, modern fitted kitchen with some integrated appliances and a contemporary bathroom. Externally the property boasts a westerly aspect landscaped rear garden and newly paved driveway providing off road parking for multiple vehicles. Further features include: outside storage space, gas central heating and UPVC double glazing. Nearby Schools - Stanley Green Infants, Oakdale Juniors, Poole High School and St Edwards RC/CoE Secondary.