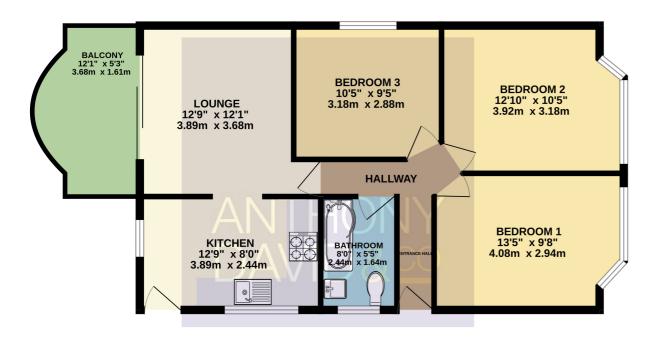

## GROUND FLOOR 676 sq.ft. (62.8 sq.m.) approx.

Entrance Hall Doors to

Living Room 13' x 12' 5" (3.96m x 3.78m)

Kitchen 12' 9" x 7' 11" (3.89m x 2.41m)

Bedroom One 12' 8" x 10' 5" (3.86m x 3.18m)

Bedroom Two 12' 8" x 10' 5" (3.86m x 3.18m)

Bedroom Three/Reception 10' 10" x 9' 6" (3.30m x 2.90m)

Bathroom 7' 10" x 5' 4" (2.39m x 1.63m)

Garden Enclosed

Driveway Off road parking

Council Tax Band C

TOTAL FLOOR AREA: 676 sq.ft. (62.8 sq.m.) approx.

Whilst every attempt has been made to ensure the accuracy of the floorplan contained here, measurements of dones, windows, rooms and any other items are approximate and no responsibility is taken for any every omission or mis-statement. This plan is for illustrative purposes only and should be used as such by any prospective purchaser. The spin is for illustrative purposes only and should be used as such by any prospective purchaser. The spin is for illustrative purposes only and should be used as such by any prospective purchaser. The spin is of illustrative purposes only and so their operability or efficiency can be given.