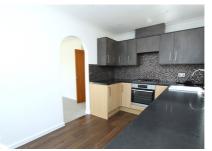

71 Oakdale Road, Oakdale, POOLE, Dorset BH15 3LD

£375,000 Freehold

NO FORWARD CHAIN... A superb three double bedroom detached bungalow ideally located close to local shops, bus stops and approximately 1.5 miles from Poole Town Centre. This immaculate home has been tastefully refurbished by the current owner and internal viewing is highly advised to appreciate the accommodation on offer which comprises: lounge with sliding patio doors to sun terrace over looking the garden, modern fitted kitchen with some integrated appliances and a contemporary bathroom. Externally the property boasts a westerly aspect landscaped rear garden and newly paved driveway providing off road parking for multiple vehicles. Further features include: outside storage space, gas central heating and UPVC double glazing. Nearby Schools - Stanley Green Infants, Oakdale Juniors, Poole High School and St Edwards RC/CoE Secondary.

## GROUND FLOOR 676 sq.ft. (62.8 sq.m.) approx.

Entrance Hall Doors to

Living Room 13' x 12' 5" (3.96m x 3.78m)

Kitchen 12' 9" x 7' 11" (3.89m x 2.41m)

Bedroom One 12' 8" x 10' 5" (3.86m x 3.18m)

Bedroom Two 12' 8" x 10' 5" (3.86m x 3.18m)