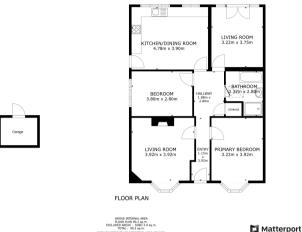

Tel: 01302 247754 Email: info@thepropertyhive.co.uk Web: www.thepropertyhive.co.uk

3 Bedroom(s), Detached Bungalow, Freehold

The Grove, Wheatley Hills.









- Detached Bungalow
- Modern Family Bathroom
- Close to Amenities
- 3D Virtual Tour Available
- Lounge

- · Three Bedrooms
- · Garage and Driveway
- Lovely Rear Garden
- · Kitchen and Dining Room

£260,000

**For Sale** 



Tel: 01302 247754 Email: info@thepropertyhive.co.uk Web: www.thepropertyhive.co.uk

#### **Owner's View**

3D Virtual Tour Available- Take a closer, more detailed look around via our 3D Virtual Tour! Don't forget that you can also check availability for viewings online via a visit to our website...

#### **Ground Floor**

#### Floor Plan



#### **Living Room**





#### Kitchen





**Bedroom** 





el: 01302 247754 Email: info@thepropertyhive.co.uk Web: www.thepropertyhive.co.uk



#### **Bedroom**





#### **Bedroom**





**Bathroom** 



**External** 



Tel: 01302 247754 Email: info@thepropertyhive.co.uk Web: www.thepropertyhive.co.uk



#### **Front Aspect**





#### Rear Garden







#### **Property Information**

Council Tax Band - D

Utilities - Mains Gas, Mains Electricity, Mains Water

Water Meter -

Average Annual Electricity Bills -

Average Annual Gas Bills -

Average Annual Water Bills -

Tenure -

Solar Panels -

Space Heating System -

Approximate Heating System Installation Date - 2010



Tel: 01302 247754 Email: info@thepropertyhive.co.uk Web: www.thepropertyhive.co.uk

Water Heating System -

Approx