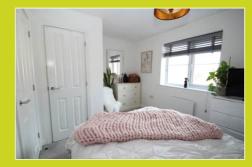

#### Bedroom One

3.83m x 2.85m (12' 7" x 9' 4")

Double glazed window to rear. Radiator.

#### Bedroom Two

3.82m x 2.78m (12' 6" x 9' 1")

Double glazed window to front. Built in storage cupboard. Radiator.