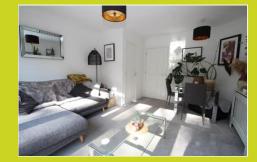

#### Lounge

4.29m x 3.82m (14' 1" x 12' 6")

Double glazed french doors to rear. Double glazed window to rear. Storage cupboard. Radiator.