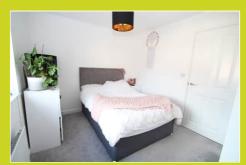

#### Bedroom One

3.83m x 2.85m (12' 7" x 9' 4")

Double glazed window to rear. Radiator.

#### Bedroom Two

3.82m x 2.78m (12' 6" x 9' 1")

Double glazed window to front. Built in storage cupboard. Radiator.