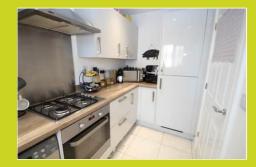

### Kitchen

3.42m x 1.66m (11' 3" x 5' 5")

Double glazed window to front. Range of eye level units. Range of base level units with cupboards and drawers. Roll top work surfaces. Sink and drainer unit with mixer tap. Integrated oven and hobs with extractor hood. Integrated fridge freezer. Space for washing machine. Spot lighting.