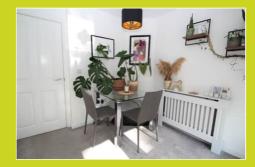

#### Lounge

4.29m x 3.82m (14' 1" x 12' 6")

Double glazed french doors to rear. Double glazed window to rear. Storage cupboard. Radiator.