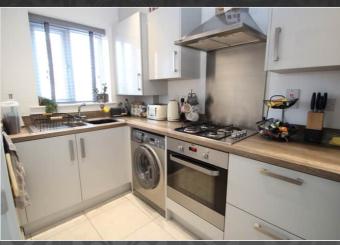

### Kitchen

3.42m x 1.66m (11' 3" x 5' 5")

Double glazed window to front. Range of eye level units. Range of base level units with cupboards and drawers. Roll top work surfaces. Sink and drainer unit with mixer tap. Integrated oven and hobs with extractor hood. Integrated fridge freezer. Space for washing machine. Spot lighting.