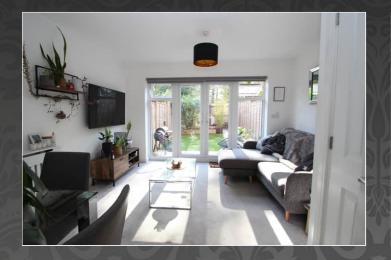

#### Lounge

4.29m x 3.82m (14' 1" x 12' 6")

Double glazed french doors to rear. Double glazed window to rear. Storage cupboard. Radiator.

### Kitchen

3.42m x 1.66m (11' 3" x 5' 5")

Double glazed window to front. Range of eye level units. Range of base level units with cupboards and drawers. Roll top work surfaces. Sink and drainer unit with mixer tap. Integrated oven and hobs with extractor hood. Integrated fridge freezer. Space for washing machine. Spot lighting.