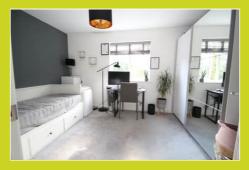

#### Bedroom One

3.83m x 2.85m (12' 7" x 9' 4")

Double glazed window to rear. Radiator.

#### Bedroom Two

3.82m x 2.78m (12' 6" x 9' 1")

Double glazed window to front. Built in storage cupboard. Radiator.