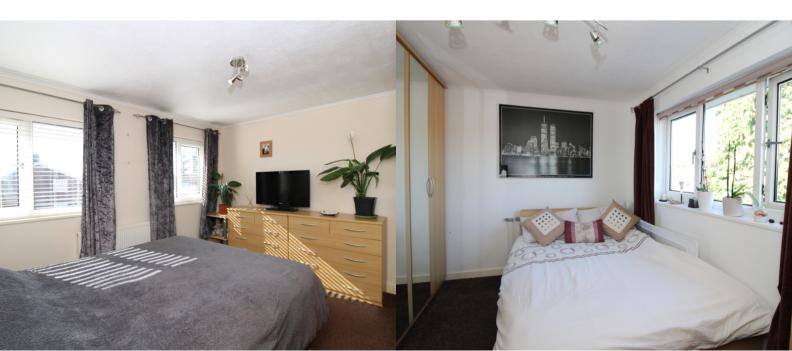

#### **BEDROOM ONE**

3.62m x 3.33m (11' 11" x 10' 11")

Double bedroom with two windows to the front aspect. Radiator. Access to the boarded loft via a pull down ladder.

#### **BEDROOM TWO**

3.9m x 2.9m (12' 10" x 9' 6") Double bedroom with window to the rear aspect. Radiator.