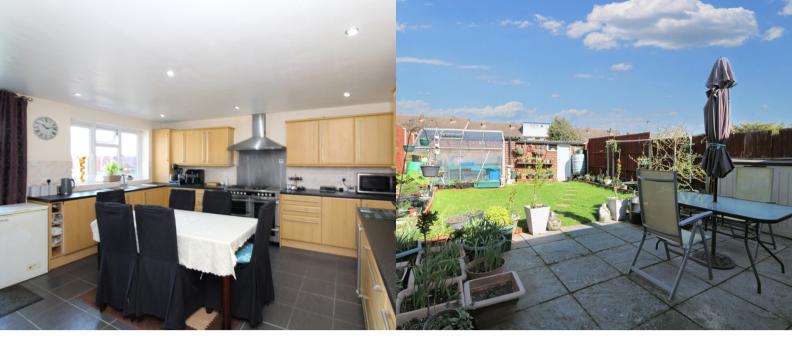

#### **KITCHEN/BREAKFAST ROOM**

4.78m x 4.61m (15' 8" x 15' 1") A fantastic rear extension makes this lovely family kitchen/diner the heart of the home. With an array of wall and base units with worksurface over. Space for Range cooker with extractor over, fridge/freezer and washing

Space for large table in the centre of the room. Window and French doors to the rear and door to the side.

#### REAR GARDEN

Fully enclosed rear garden, mainly laid to lawn with a patio area, Access to the garage.