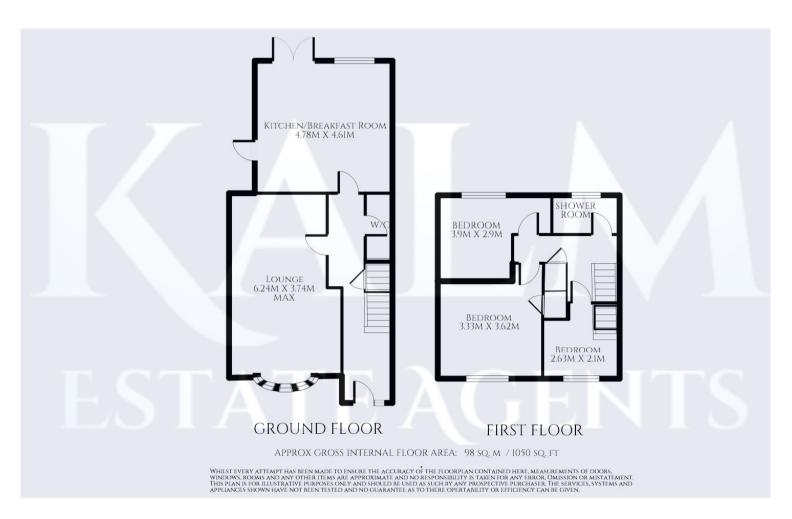

#### **GROUND FLOOR**

#### **KITCHEN/BREAKFAST ROOM**

4.78m x 4.61m (15' 8" x 15' 1") A fantastic rear extension makes this lovely family kitchen/diner the heart of the home. With an array of wall and base units with worksurface over. Space for Range cooker with extractor over, fridge/freezer and washing

## **FIRST FLOOR**

#### **BEDROOM ONE**

3.62m x 3.33m (11' 11" x 10' 11")

Double bedroom with two windows to the front aspect. Radiator. Access to the boarded loft via a pull down ladder.

#### **BEDROOM TWO**

3.9m x 2.9m (12' 10" x 9' 6") Double bedroom with window to the rear aspect. Radiator.

#### **BEDROOM THREE**

2.63m x 2.1m (8' 8" x 6' 11") Single bedroom with window to the front aspect. Storage cupboard. Radiator.

#### SHOWER ROOM

Fully tiled shower room comprising double shower tray with mixer shower over, wash hand basin and w/c. Window to the rear aspect.