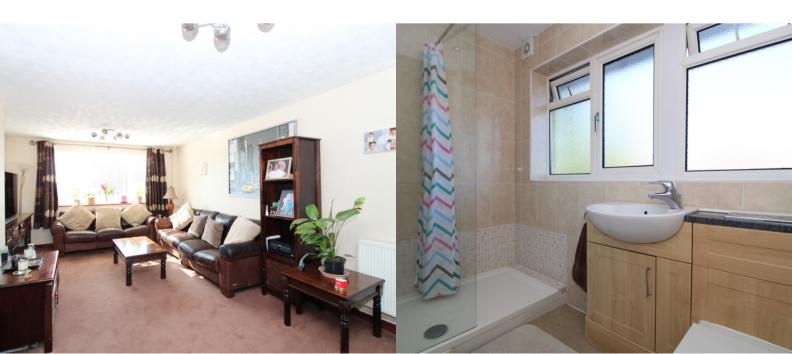

#### LOUNGE

machine.

3.74m x 6.24m (12' 3" x 20' 6") A good size room with bay window to the front aspect and two radiators.

#### SHOWER ROOM

Fully tiled shower room comprising double shower tray with mixer shower over, wash hand basin and w/c. Window to the rear aspect.