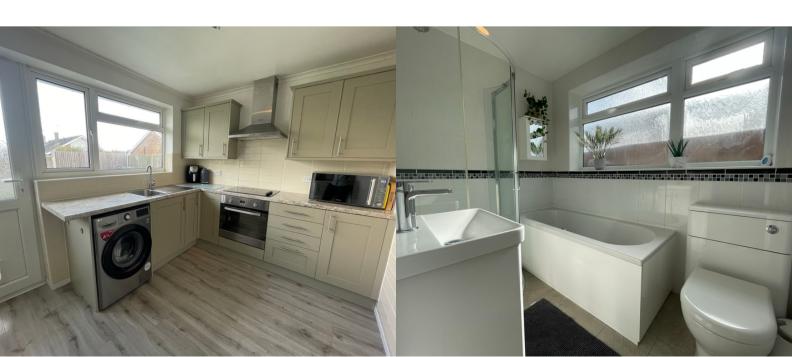

### **KITCHEN**

10' 5" x 12' 4" (3.17m x 3.76m) Range of modern shaker style eye level and base units, square edge work surface inset stainless steel sink and drainer unit. Inset four ring electric hob with extractor over and oven below. Space for fridge freezer, space and plumbing for washing machine. Obscure double glazed door to garden, double glazed window to rear aspect, radiator, laminate flooring.

### **BATHROOM**

Four piece suite comprises a low level WC, vanity wash hand basin, corner shower cubicle with mains shower and panelled bath. Obscure double glazed window to side aspect, fully tiled walls and floor, heated towel rail.