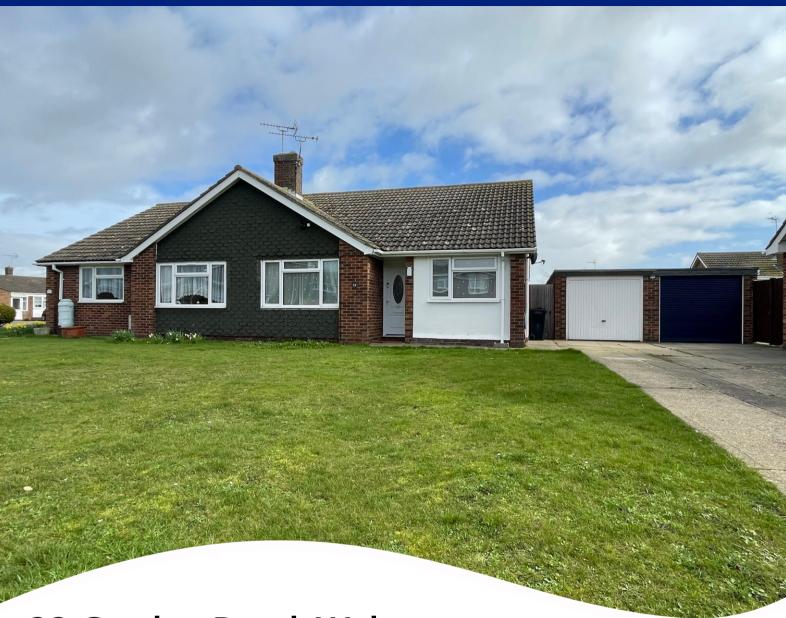

# 33 Garden Road, Walton on the Naze, Essex. CO14 8RR

- No Onward Chain
- Two Double Bedrooms
- Shaker Style Kitchen
- Four Piece Family Bathroom
- Recently Refurbished
- Off Road Parking & Garage
- Secluded Rear Garden
- Popular Frinton Homelands Location

### PROPERTY DESCRIPTION

Situated on the popular FRINTON HOMELANDS in WALTON ON THE NAZE, My Moving Places are delighted to offer for sale this MODERN REFURBISHED TWO DOUBLE BEDROOM SEMI-DETACHED BUNGALOW. This Property comes with NO ONWARD CHAIN and located just 100 metres of the Triangle Shopping Centre with many other Amenities nearby. Internally your greeted by a bright Entrance Hall with doors leading to all rooms. To your left you have a Lounge/Diner and to your right you will find Bedroom Two. Following on through the Hallway, to your right you will find a Four Piece Family Bathroom, ahead the Kitchen fitted with Shaker Style Units and access to the Garden. Finally the Master Bedroom is to the left also rear facing giving more garden views. Externally the Rear Garden is Unoverlooked and Good Size with the Front boasting a Long Driveway leading to the Garage with the remainder laid to lawn. A viewing is essential to fully appreciate the ideal location of this well proportioned turnkey bungalow.