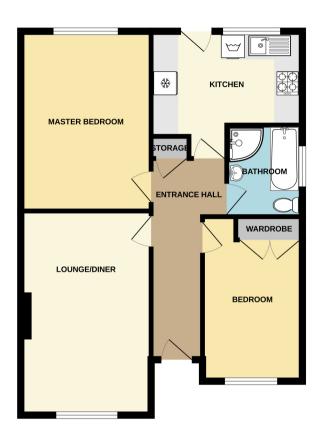

### **ACCOMMODATION**

### **ENTRANCE HALL**

UPVC Entrance door, laminate flooring, built in cupboard with combination boiler, radiator, loft access.

# LOUNGE/DINER

10' 8" x 16' 8" (3.25m x 5.08m) Double glazed window to front aspect, fitted carpet, radiator.

### **KITCHEN**

10' 5" x 12' 4" (3.17m x 3.76m) Range of modern shaker style eye level and base units, square edge work surface inset stainless steel sink and drainer unit. Inset four ring electric hob with extractor over and oven below. Space for fridge freezer, space and plumbing for washing machine. Obscure double glazed door to garden, double glazed window to rear aspect, radiator, laminate flooring.

# **MASTER BEDROOM**

10' 8" x 14' 8" (3.25m x 4.47m) Double glazed window to rear aspect, fitted carpet, radiator.

### **BEDROOM TWO**

8' 2" x 13' 6" (2.49m x 4.11m) Double glazed window to front aspect, fitted wardrobe, fitted carpet, radiator.

### **BATHROOM**

Four piece suite comprises a low level WC, vanity wash hand basin, corner shower cubicle with mains shower and panelled bath. Obscure double glazed window to side aspect, fully tiled walls and floor, heated towel rail.

## **GARAGE**

Up and over door, double glazed window to rear, courtesy door to garden, power and light.

# FLOORPLAN & EPC

### ACCOMMODATION

GARDEN ROAD

Whilst every attempt has been made to ensure the accuracy of the floorplan contained here, measurements of doors, windows, comes and any other items are approximate and no responsibility is taken for any error, omission or mis-statement. This plan is for illustrative purposes only and should be used as such by any prospective purchaser. The services, systems and appliances shown have not been tested and no guarantee as to their operability or efficiency can be given.