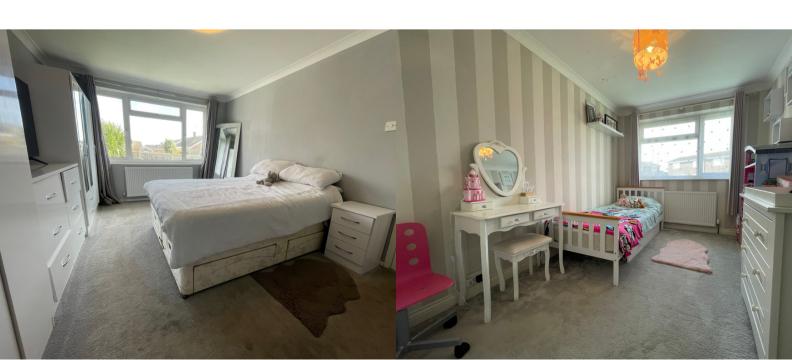

# **MASTER BEDROOM**

10' 8" x 14' 8" (3.25m x 4.47m) Double glazed window to rear aspect, fitted carpet, radiator.

### **BEDROOM TWO**

8' 2" x 13' 6" (2.49m x 4.11m) Double glazed window to front aspect, fitted wardrobe, fitted carpet, radiator.