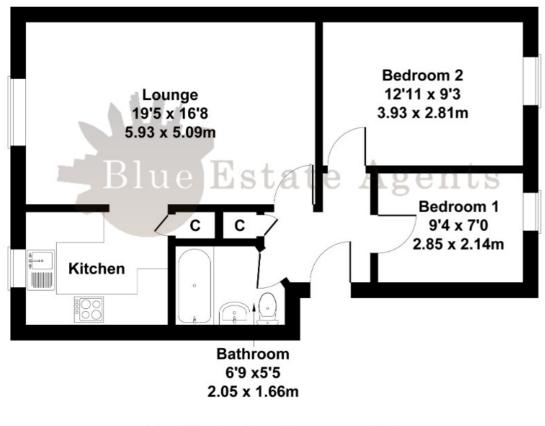

Lease Information (as advised by owners):

Blue Estate Agents

**Reception Room / Kitchen** 5.93m x 5.09m (19' 5" x 16' 8")

Bathroom Suite

2.05m x 1.66m (6' 9" x 5' 5")

Bedroom One

2.85m x 2.14m (9' 4" x 7' 0")

## Bedroom Two

3.93m x 2.81m (12' 11" x 9' 3")

## Approximate Gross Internal Area 581 sq ft - 54 sq m

Blue Estate Agents

For Illustrative Purposes Only.

Blue Estate Agents 315 Vicarage Farm Road, Hounslow Greater London TW5 0DR