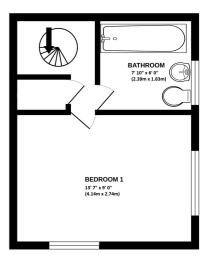

Accommodation comprises: entrance porch, lounge/dining room with front aspect and double glazed patio doors. A spiral staircase leads to the first floor. The kitchen has a range of units and space for appliances. On the first floor is a good size double bedroom with built-in wardrobe. The bathroom has a bath with shower attachment off of mixer tap over. To the side of the property is a driveway and garage. A few steps away from the front door is a gate to the fence enclosed rear garden. A lovely addition to this property.

1ST FLOOR 229 sq.ft. (21.2 sq.m.) approx.

TOTAL FLOOR AREA: 485 sq.ft. (45.0 sq.m.) approx.

Whilst every attempt has been made to ensure the accuracy of the floorplan contained here, measurements of doors, windows, rooms and any other items are approximate and no responsibility is taken for any error, omission or mis-statement. This plan is for illustrative purposes only and should be used as such by any prospective purchaser. The services, systems and appliances shown have not been tested and no guarantee as to their operability or efficiency can be given.