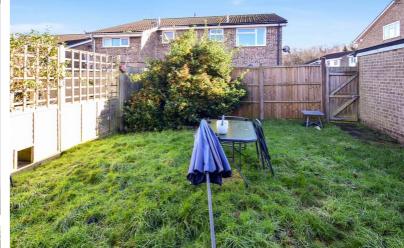

Accommodation comprises: entrance porch, lounge/dining room with front aspect and double glazed patio doors. A spiral staircase leads to the first floor. The kitchen has a range of units and space for appliances. On the first floor is a good size double bedroom with built-in wardrobe. The bathroom has a bath with shower attachment off of mixer tap over. To the side of the property is a driveway and garage. A few steps away from the front door is a gate to the fence enclosed rear garden. A lovely addition to this property.