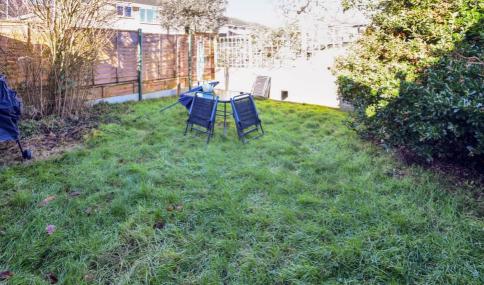

Accommodation comprises: entrance porch, lounge/dining room with front aspect and double glazed patio doors. A spiral staircase leads to the first floor. The kitchen has a range of units and space for appliances. On the first floor is a good size double bedroom with built-in wardrobe. The bathroom has a bath with shower attachment off of mixer tap over. To the side of the property is a driveway and garage. A few steps away from the front door is a gate to the fence enclosed rear garden. A lovely addition to this property.

## **Key Features**

- · One Bed Starter Home
- Freehold
- No Chain
- Popular Location
- Driveway
- Garage
- · Detached Garden to Rear