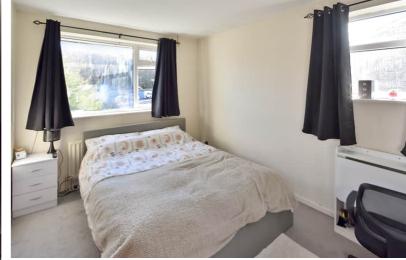

Accommodation comprises: entrance porch, lounge/dining room with front aspect and double glazed patio doors. A spiral staircase leads to the first floor. The kitchen has a range of units and space for appliances. On the first floor is a good size double bedroom with built-in wardrobe. The bathroom has a bath with shower attachment off of mixer tap over. To the side of the property is a driveway and garage. A few steps away from the front door is a gate to the fence enclosed rear garden. A lovely addition to this property.