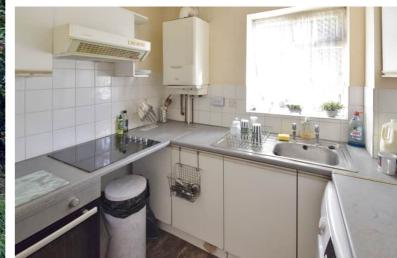

Accommodation comprises: entrance porch, lounge/dining room with front aspect and double glazed patio doors. A spiral staircase leads to the first floor. The kitchen has a range of units and space for appliances. On the first floor is a good size double bedroom with built-in wardrobe. The bathroom has a bath with shower attachment off of mixer tap over. To the side of the property is a driveway and garage. A few steps away from the front door is a gate to the fence enclosed rear garden. A lovely addition to this property.