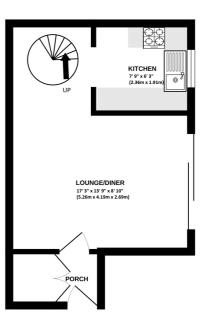

Accommodation comprises: entrance porch, lounge/dining room with front aspect and double glazed patio doors. A spiral staircase leads to the first floor. The kitchen has a range of units and space for appliances. On the first floor is a good size double bedroom with built-in wardrobe. The bathroom has a bath with shower attachment off of mixer tap over. To the side of the property is a driveway and garage. A few steps away from the front door is a gate to the fence enclosed rear garden. A lovely addition to this property.

1ST FLOOR 229 sq.ft. (21.2 sq.m.) approx.

TOTAL FLOOR AREA: 485 sq.ft. (45.0 sq.m.) approx.

Whilst every attempt has been made to ensure the accuracy of the floorplan contained here, measurements of doors, windows, rooms and any other items are approximate and no responsibility is taken for any error, omission or mis-statement. This plan is for illustrative purposes only and should be used as such by any prospective purchaser. The services, systems and appliances shown have not been tested and no guarantee as to their operability or efficiency can be given.