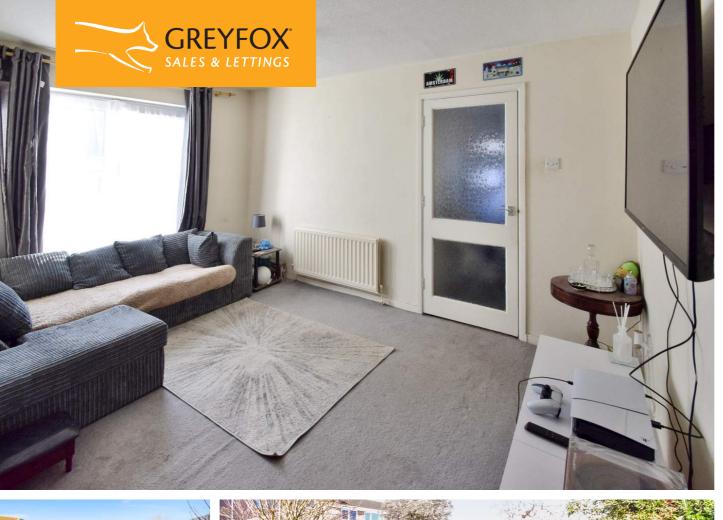

Accommodation comprises: entrance porch, lounge/dining room with front aspect and double glazed patio doors. A spiral staircase leads to the first floor. The kitchen has a range of units and space for appliances. On the first floor is a good size double bedroom with built-in wardrobe. The bathroom has a bath with shower attachment off of mixer tap over. To the side of the property is a driveway and garage. A few steps away from the front door is a gate to the fence enclosed rear garden. A lovely addition to this property.