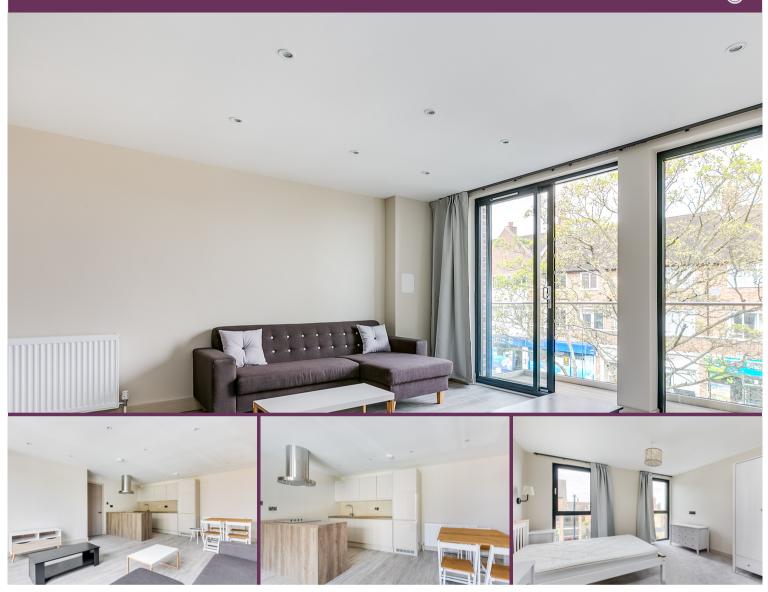

## Amesbury Avenue, Streatham Hill, SW2 3BL £450 p/w

Located on Amesbury Avenue and the very top of Streatham Hill, this large 2 bed 2 bath is available furnished. Available Now.

This First Floor apartment features two large double bedrooms both of which come with full length windows and one of which comes with an en suite shower room with heated floor. The contemporary main bathroom is finished in walnut and comes with a shower over bath arrangement. The huge kitchen reception is the stand out room. The kitchen is fully integrated and features all the modern conveniences including full-sized fridge freezer, dishwasher, electric oven, and induction hob. The kitchen is towards the back of the room with a spacious dining area to side, leaving the stylish seating area with contemporary corner sofa brimming with natural light from the full length windows which leading out onto a large private balcony which is sure to be the place to unwind on a sunny summers evening. Located on Amesbury Avenue, residents of the new Longview development are only a short walk away from Streatham Hill Overground station which has direct links into London Victoria and London Bridge. There are regular buses going to Brixton, Waterloo and London Bridge at your doorstep and parking is available with a permit. There is great selection of shops, bars, supermarkets and restaurants in the vicinity.