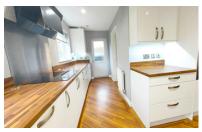

#### **KITCHEN**

20' 0" x 15' 1" (6.10m x 4.60m) (approx.) L shape fitted kitchen with an extensive range of base and eye level units, sink unit with mixer tap, upstands, integrated oven, hob, extractor fan, integrated microwave, fridge freezer space, integrated dishwasher, wall mounted gas boiler, two UPVC windows to rear, radiator and half glazed door to side. Door to snug/family room