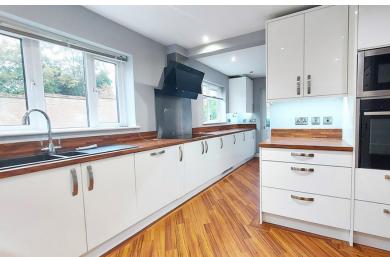

#### **KITCHEN**

20' 0" x 15' 1" (6.10m x 4.60m) (approx.) L shape fitted kitchen with an extensive range of base and eye level units, sink unit with mixer tap, upstands, integrated oven, hob, extractor fan, integrated microwave, fridge freezer space, integrated dishwasher, wall mounted gas boiler, two UPVC windows to rear, radiator and half glazed door to side. Door to snug/family room