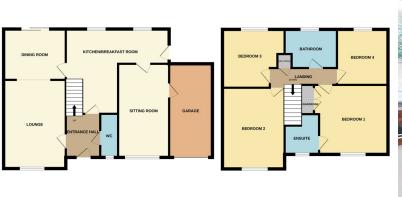

# **ENTRANCE HALL**

Composite door to front, stairs to first floor and radiator

#### **CLOAKROOM**

Fitted with a two piece suite comprising WC and wash hand basin, part tiled BEDROOM THREE walls and UPVC window to front.

#### **LOUNGE**

15' 8" x 11' 1" (4.78m x 3.38m) (approx.) UPVC window to front, radiator, 9' 10" x 9' 4" (3.00m x 2.84m) (approx.) UPVC window to rear and radiator. fireplace, and arch to dining area.

# **DINING ROOM**

11' 1" x 9' 7" (3.38m x 2.92m) (approx.) UPVC sliding doors to garden, double radiator and door to kitchen.

#### **KITCHEN**

20' 0" x 15' 1" (6.10m x 4.60m) (approx.) L shape fitted kitchen with an extensive range of base and eye level units, sink unit with mixer tap, upstands, integrated oven, hob, extractor fan, integrated microwave, fridge freezer space, integrated dishwasher, wall mounted gas boiler, two UPVC windows to rear, radiator and half glazed door to side. Door to snug/family room

# **SNUG/FAMILY ROOM**

16' 8" x 9' 2" (5.08m x 2.79m) (approx.) UPVC window to front, radiator and door to garage.

### **LANDING**

Cupboard, loft access and radiator.

# **BEDROOM ONE**

14' 0" x 12' 8" (4.27m x 3.86m) (approx.) UPVC window to front, radiator and fitted wardrobes.

# **ENSUITE**

Fitted with a three piece suite comprising, WC, wash hand basin and shower cubicle, 1/2 tiled walls, heated towel rail, shaver point, extractor fan and UPVC window to front.

# **BEDROOM TWO**

15' 8" x 11' 5" (4.78m x 3.48m) (approx.) UPVC window to front, radiator and fitted wardrobes.

10' 6" x 9' 10" (3.20m x 3.00m) (approx.) UPVC window to rear and radiator.

## **BEDROOM FOUR**

#### **BATHROOM**

Fitted with a three piece suite comprising WC, wash hand basin and bath with electric shower over, fully tiled walls, extractor fan, heated towel rail and UPVC

# **SINGLE GARAGE**

Up and over door, light and power.

# **AGENTS NOTE**

The floorplan is for illustrative purposes only. Fixtures and fittings may not represent the current state of the property. Not to scale and is meant as a guide only.