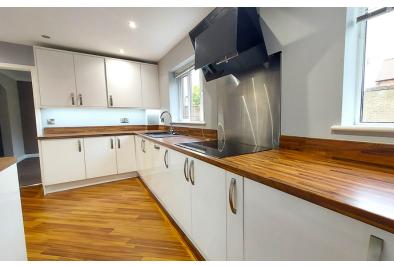

#### **KITCHEN**

20' 0" x 15' 1" (6.10m x 4.60m) (approx.) L shape fitted kitchen with an extensive range of base and eye level units, sink unit with mixer tap, upstands, integrated oven, hob, extractor fan, integrated microwave, fridge freezer space, integrated dishwasher, wall mounted gas boiler, two UPVC windows to rear, radiator and half glazed door to side. Door to snug/family room