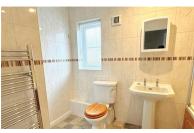

#### **BATHROOM**

Fitted with a three piece suite comprising WC, wash hand basin and bath with electric shower over, fully tiled walls, extractor fan, heated towel rail and UPVC