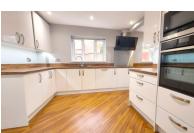

#### **KITCHEN**

20' 0" x 15' 1" (6.10m x 4.60m) (approx.) L shape fitted kitchen with an extensive range of base and eye level units, sink unit with mixer tap, upstands, integrated oven, hob, extractor fan, integrated microwave, fridge freezer space, integrated dishwasher, wall mounted gas boiler, two UPVC windows to rear, radiator and half glazed door to side. Door to snug/family room