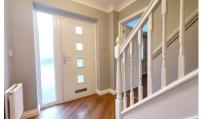

# **ENTRANCE HALL**

Composite door to front, stairs to first floor and radiator