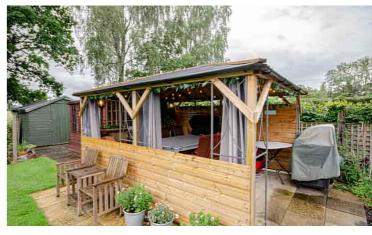

## **Description**

A large, detached family home, occupying a splendid semi-rural location with beautiful, large landscaped gardens and open countryside views to the rear. The property has been in the current owners occupation since it was built in the 1970's. Improvements have been made over the years, including an extension to the front and there is now considerable scope for further improvement and development. Comprises: Reception porch, entrance & inner hallways, lounge, dining room, sitting room, kitchen, breakfast room, utility room, WC, first floor landing, five bedrooms, en-suite shower room and bathroom. To the front there is an attached double garage and extensive driveway with parking for several cars. The rear garden is mostly laid to lawn and features a large covered seating area ideal for alfresco dining.