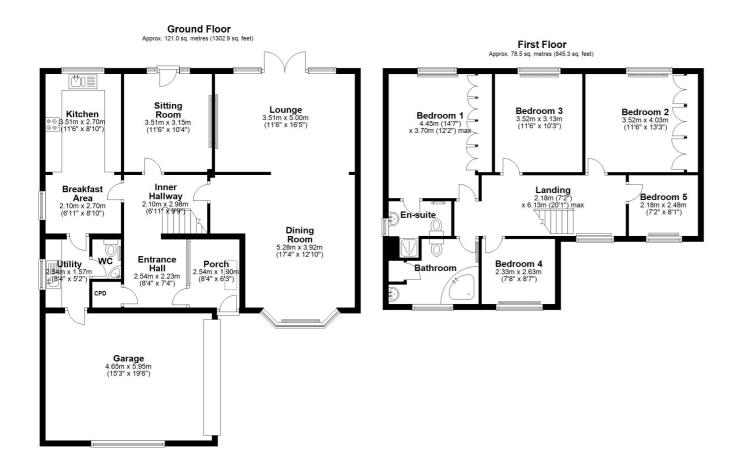

## **Description**

A large, detached family home, occupying a splendid semi-rural location with beautiful, large landscaped gardens and open countryside views to the rear. The property has been in the current owners occupation since it was built in the 1970's. Improvements have been made over the years, including an extension to the front and there is now considerable scope for further improvement and development. Comprises: Reception porch, entrance & inner hallways, lounge, dining room, sitting room, kitchen, breakfast room, utility room, WC, first floor landing, five bedrooms, en-suite shower room and bathroom. To the front there is an attached double garage and extensive driveway with parking for several cars. The rear garden is mostly laid to lawn and features a large covered seating area ideal for alfresco dining.