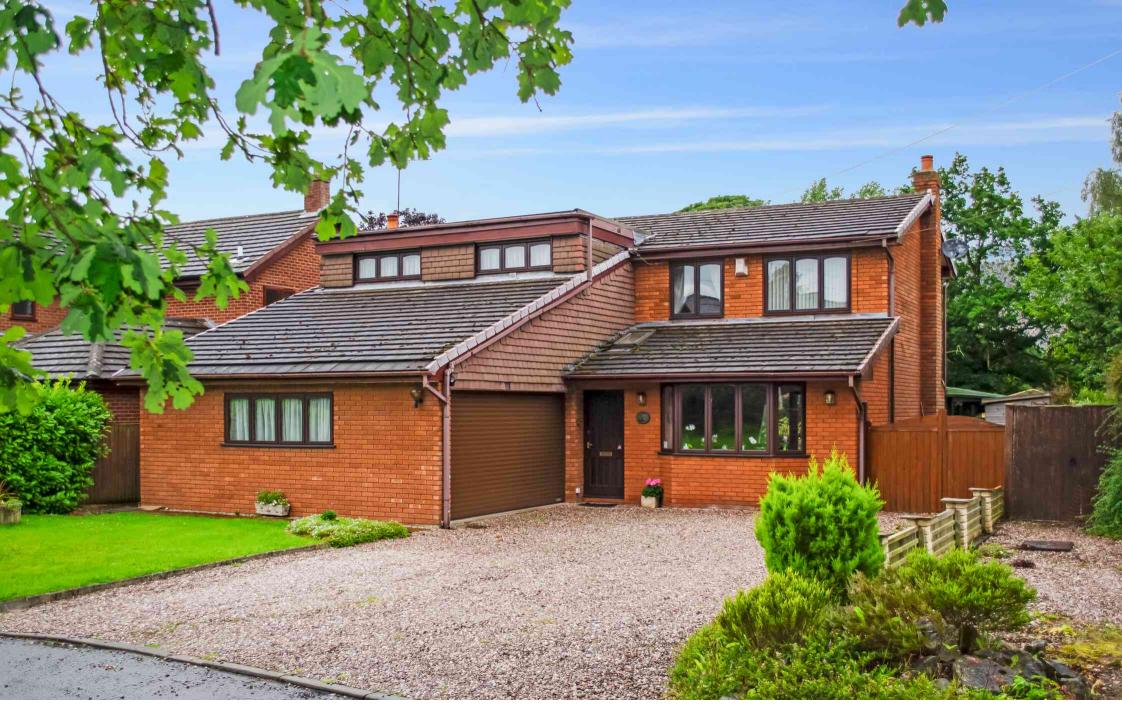

A large, detached family home, occupying a splendid semi-rural location with beautiful landscaped gardens and open countryside views to the rear.

- Large Detached Family Home
- Three Reception Rooms
- Kitchen, Breakfast Room & Utility Room
- Five Bedrooms
- Two Bath/Shower Rooms
- Beautiful Landscaped Gardens
- Double Garage & Driveway

## **Description**

A large, detached family home, occupying a splendid semi-rural location with beautiful, large landscaped gardens and open countryside views to the rear. The property has been in the current owners occupation since it was built in the 1970's. Improvements have been made over the years, including an extension to the front and there is now considerable scope for further improvement and development. Comprises: Reception porch, entrance & inner hallways, lounge, dining room, sitting room, kitchen, breakfast room, utility room, WC, first floor landing, five bedrooms, en-suite shower room and bathroom. To the front there is an attached double garage and extensive driveway with parking for several cars. The rear garden is mostly laid to lawn and features a large covered seating area ideal for alfresco dining.