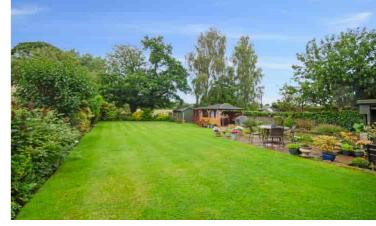

## **Description**

A large, detached family home, occupying a splendid semi-rural location with beautiful, large landscaped gardens and open countryside views to the rear. The property has been in the current owners occupation since it was built in the 1970's. Improvements have been made over the years, including an extension to the front and there is now considerable scope for further improvement and development. Comprises: Reception porch, entrance & inner hallways, lounge, dining room, sitting room, kitchen, breakfast room, utility room, WC, first floor landing, five bedrooms, en-suite shower room and bathroom. To the front there is an attached double garage and extensive driveway with parking for several cars. The rear garden is mostly laid to lawn and features a large covered seating area ideal for alfresco dining.