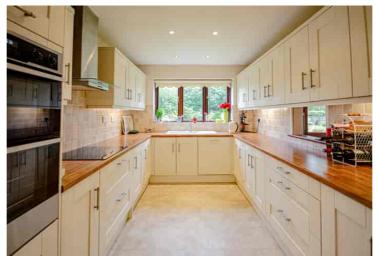

## **Description**

A large, detached family home, occupying a splendid semi-rural location with beautiful, large landscaped gardens and open countryside views to the rear. The property has been in the current owners occupation since it was built in the 1970's. Improvements have been made over the years, including an extension to the front and there is now considerable scope for further improvement and development. Comprises: Reception porch, entrance & inner hallways, lounge, dining room, sitting room, kitchen, breakfast room, utility room, WC, first floor landing, five bedrooms, en-suite shower room and bathroom. To the front there is an attached double garage and extensive driveway with parking for several cars. The rear garden is mostly laid to lawn and features a large covered seating area ideal for alfresco dining.