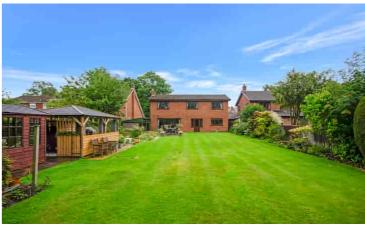

## **Description**

A large, detached family home, occupying a splendid semi-rural location with beautiful, large landscaped gardens and open countryside views to the rear. The property has been in the current owners occupation since it was built in the 1970's. Improvements have been made over the years, including an extension to the front and there is now considerable scope for further improvement and development. Comprises: Reception porch, entrance & inner hallways, lounge, dining room, sitting room, kitchen, breakfast room, utility room, WC, first floor landing, five bedrooms, en-suite shower room and bathroom. To the front there is an attached double garage and extensive driveway with parking for several cars. The rear garden is mostly laid to lawn and features a large covered seating area ideal for alfresco dining.