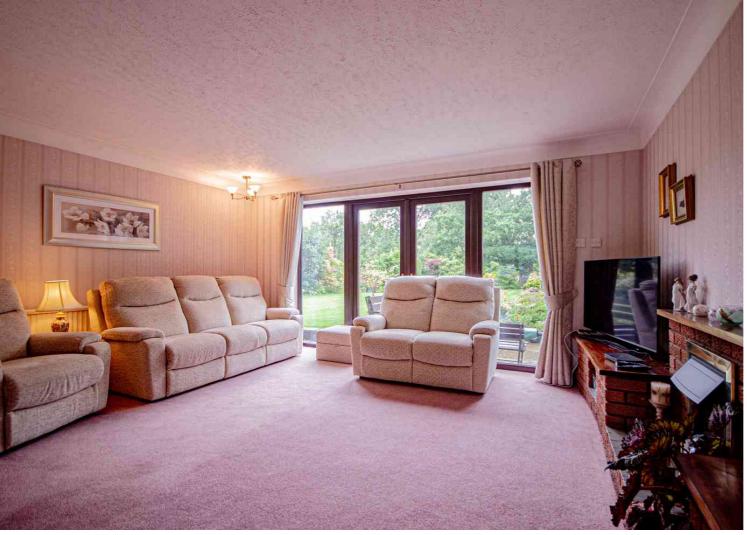

## **Description**

A large, detached family home, occupying a splendid semi-rural location with beautiful, large landscaped gardens and open countryside views to the rear. The property has been in the current owners occupation since it was built in the 1970's. Improvements have been made over the years, including an extension to the front and there is now considerable scope for further improvement and development. Comprises: Reception porch, entrance & inner hallways, lounge, dining room, sitting room, kitchen, breakfast room, utility room, WC, first floor landing, five bedrooms, en-suite shower room and bathroom. To the front there is an attached double garage and extensive driveway with parking for several cars. The rear garden is mostly laid to lawn and features a large covered seating area ideal for alfresco dining.