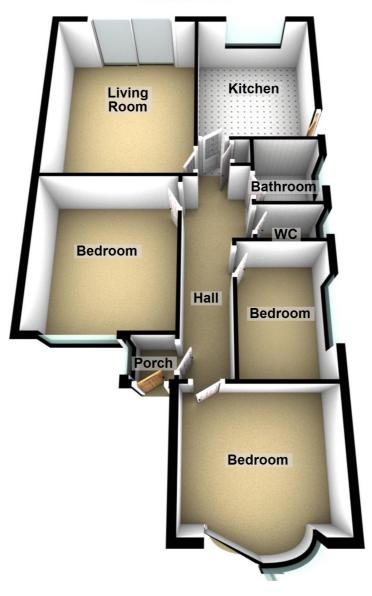

ens

Gardens are present to front and rear. The front garden is laid to lawn with borders containing established small trees, shrubs and bushes and driveway providing ample off road parking. The good size rear garden is well stocked with established plants, shrubs and bushes.

### PLEASE NOTE

\*\*Colette Gunter advise that all interested parties should satisfy themselves as to the accuracy of the description, measurements and floorplan provided, either by inspection or otherwise. All measurements, distances and areas are approximate only. All fixtures, fittings and other items are NOT included unless specified in these details. Any services, heating systems or appliances have not been tested and no warranty can be given or implied as to their working order \*\*







# **Ground Floor**



Measurement are approximate Plan produced using PlanUp.