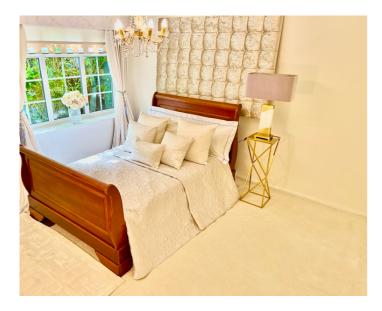

## Bedroom No. 1

11' 5" x 12' 11" (3.48m x 3.94m) U.P.V.C. framed double glazed window to front.

## Bedroom No. 2/Dining Room

11' 4" x 9' 9" (3.45m x 2.97m) U.P.V.C. framed double glazed bow window to front with deep sill.

#### Bedroom No. 3

6' 9" x 10' 8" (2.06m x 3.25m) U.P.V.C. framed double glazed window to side.