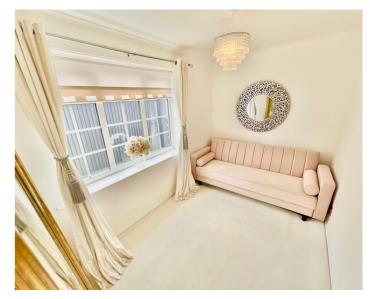

## Bedroom No. 1

11' 5" x 12' 11" (3.48m x 3.94m) U.P.V.C. framed double glazed window to front.

## Bedroom No. 2/Dining Room

11' 4" x 9' 9" (3.45m x 2.97m) U.P.V.C. framed double glazed bow window to front with deep sill.

#### Bedroom No. 3

6' 9" x 10' 8" (2.06m x 3.25m) U.P.V.C. framed double glazed window to side.