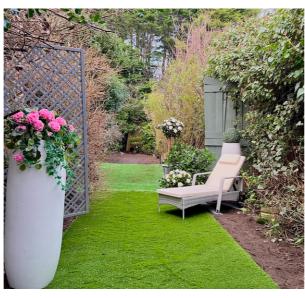

#### Gardens

Gardens are present to front and rear. The front garden is laid to lawn with borders containing established small trees, shrubs and bushes and driveway providing ample off road parking. The good size rear garden is well stocked with established plants, shrubs and bushes.