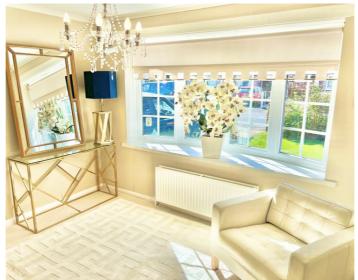

## Rear Lounge

12' 9" x 17' 2" (3.89m x 5.23m) Feature brick built fireplace with open grate; double glazed sliding patio door with matching side panel to rear garden.