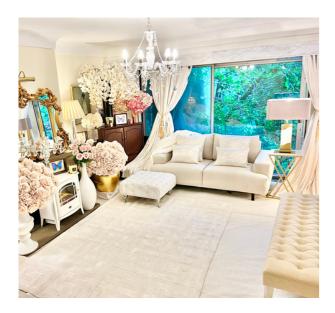

## Rear Lounge

12' 9" x 17' 2" (3.89m x 5.23m) Feature brick built fireplace with open grate; double glazed sliding patio door with matching side panel to rear garden.