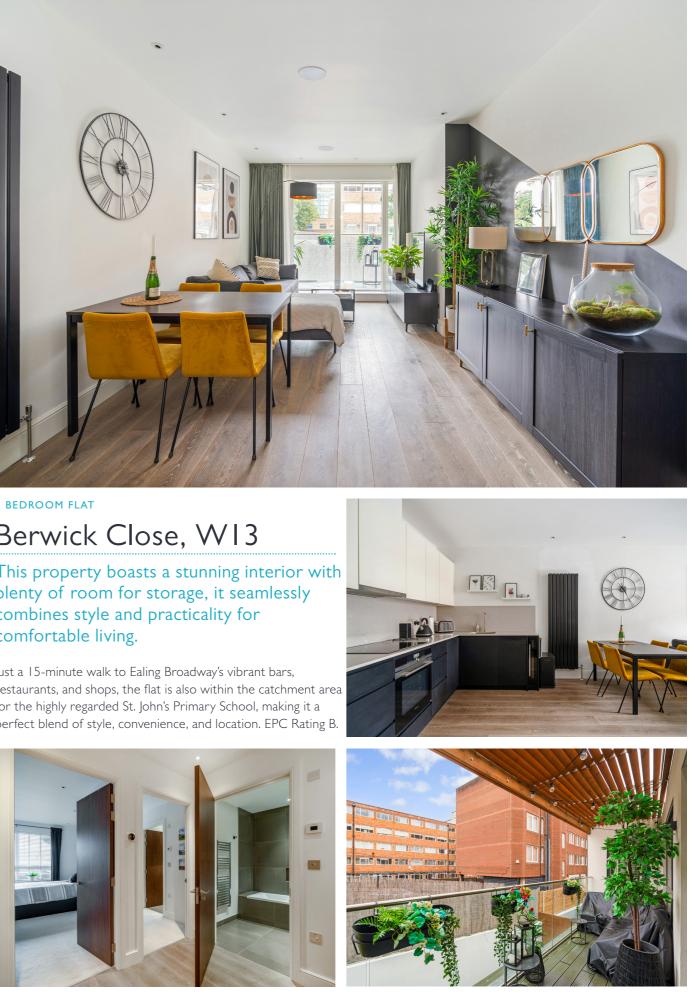

## Berwick Close, WI3 £595,000

Welcome to this modern two bedroom, two bathroom flat in West Ealing, featuring a bright and airy interior with abundant natural light and a private balcony. Beautifully presented with contemporary finishes, this property is ideally located near Ealing's amenities and the Elizabeth Line.

## FEATURES

Two Bedrooms

- Two Bathrooms
- Open Plan Kitchen/Dining

Private Balcony

Ealing Broadway Amenities (15 Min Walk)

West Ealing Station (Elizabeth Line)

EPC Rating B

plenty of room for storage, it seamlessly combines style and practicality for

for the highly regarded St. John's Primary School, making it a perfect blend of style, convenience, and location. EPC Rating B.

EALING OFFICE: 141-143 Northfield Avenue London W13 9QT

WWW.SARGEANTS.LONDON