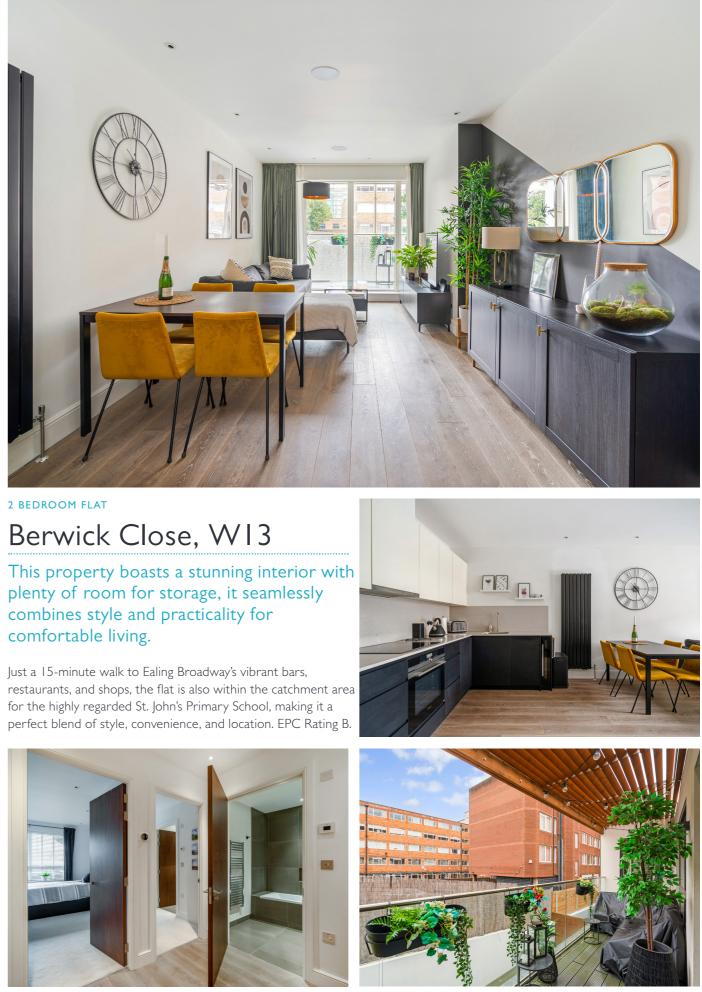

## Berwick Close, WI3 £595,000

Welcome to this modern two bedroom, two bathroom flat in West Ealing, featuring a bright and airy interior with abundant natural light and a private balcony. Beautifully presented with contemporary finishes, this property is ideally located near Ealing's amenities and the Elizabeth Line.

## FEATURES

Two Bedrooms

- Two Bathrooms
- Open Plan Kitchen/Dining

Private Balcony

Ealing Broadway Amenities (15 Min Walk)

West Ealing Station (Elizabeth Line)

EPC Rating B

plenty of room for storage, it seamlessly combines style and practicality for

for the highly regarded St. John's Primary School, making it a perfect blend of style, convenience, and location. EPC Rating B.

EALING OFFICE: 141-143 Northfield Avenue London W13 9QT

WWW.SARGEANTS.LONDON