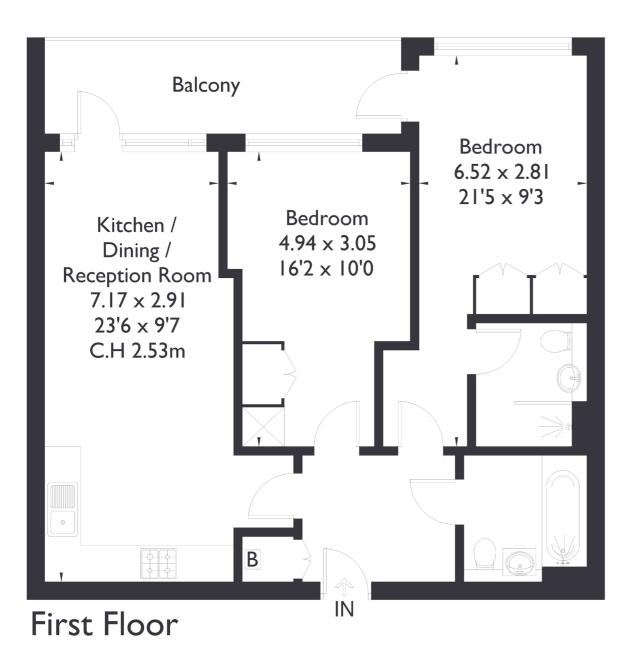

INFO@SARGEANTS.LONDON 020 8799 3800

Eltham Court, Berwick Close London W13 Approximate Floor Area = 69.2 sq m / 745 sq ft

2 BEDROOM FLAT

## FEATURES

Two Bedrooms

- Two Bathrooms
- Open Plan Kitchen/Dining

Private Balcony

Ealing Broadway Amenities (15 Min Walk)

West Ealing Station (Elizabeth Line)

EPC Rating B

plenty of room for storage, it seamlessly combines style and practicality for