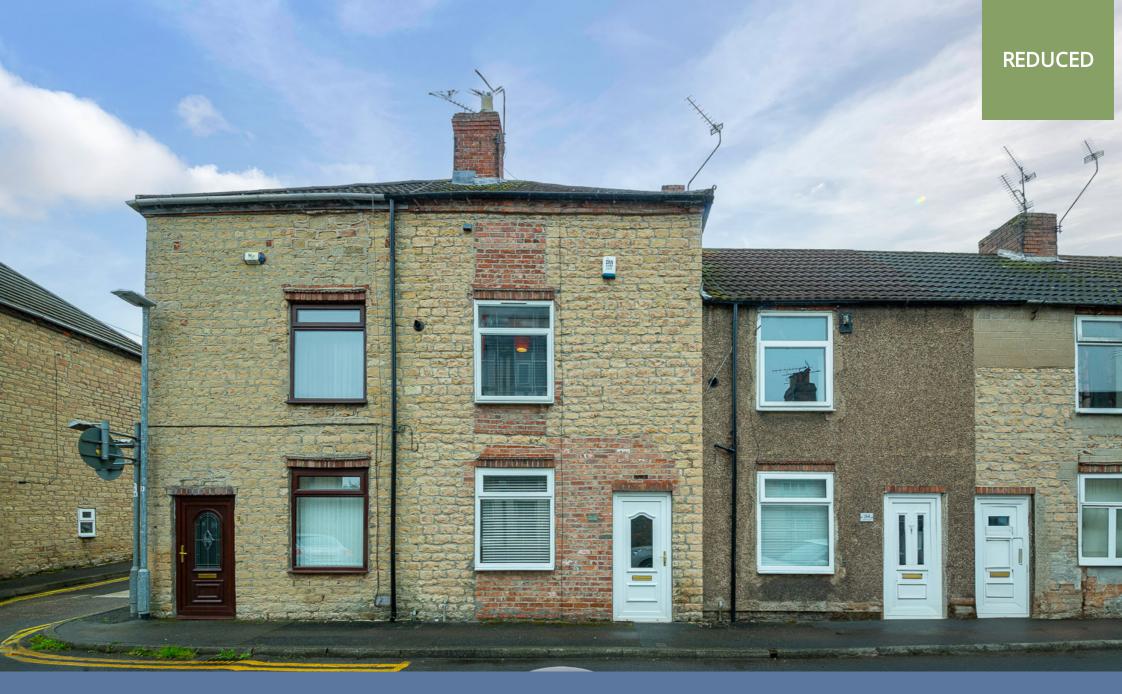

36 Norfolk Street, Worksop, Nottinghamshire S80 1LF

£100,000 - Freehold

# **PROPERTY SUMMARY**

\*NEW TO LET\*\* short term 6 months tenancy available with an internal inspection being recommended is this attractively decorated and well presented two bedroom stone fronted mid terrace home that has gas central heating and uPVC double glazed windows. Being ideally placed for the town centre, the property accommodation comprises of; lounge, well fitted kitchen with trap door to the cellar, rear lobby, downstairs bathroom that is fitted in a white modern suite. On the first floor; landing area, two double bedrooms. Outside; split level garden with secluded patio area, three outbuildings. Viewing Strongly Advised. Bond £778

## **POINTS OF INTEREST**

- Viewing Highly Recommended
- Attractively Decorated
- Well Presented
- Close To All Amenities
- Two Bedroom

- Mid Terrace Home
- Gas Central Heating
- uPVC Double Glazed
- Attractive Garden
- 6 month short term tenancy