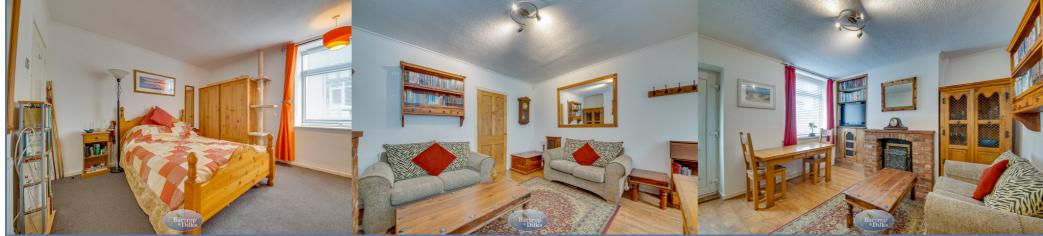

#### Lounge 3.85m x 3.52m (12' 8" x 11' 7")

With entrance door, front facing window, feature fireplace with electric fire, central heating radiator.

### Bedroom One 3.90m x 3.68m (12' 10" x 12' 1")

With a front facing window, central heating radiator, storage and fitted wardrobe space.

# Bedroom Two 3.01m x 2.62m (9' 11" x 8' 7")

With a rear facing window, wall mounted gas fired central heating boiler, central heating radiator.