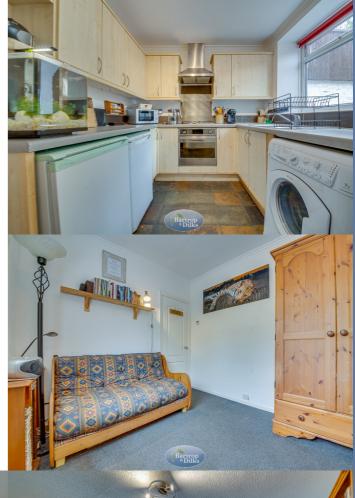

### Kitchen 3.12m x 2.54m (10' 3" x 8' 4")

With a good range of fitted wall and base units, worksurfaces, sink unit, built in gas hob with extractor above and electric oven below, rear facing window, enclosed plumbing for an automatic washing machine, understairs storage with sealed cellar head, tiled floor.