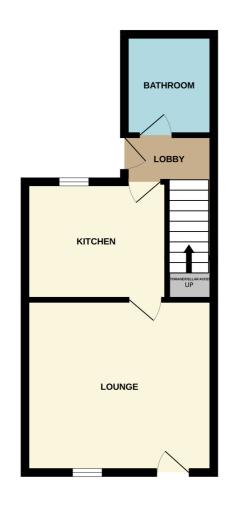

### **ROOM DESCRIPTIONS**

## **Ground Floor**

#### Lounge 3.85m x 3.52m (12' 8" x 11' 7")

With entrance door, front facing window, feature fireplace with electric fire, central heating radiator.

### Kitchen 3.12m x 2.54m (10' 3" x 8' 4")

With a good range of fitted wall and base units, worksurfaces, sink unit, built in gas hob with extractor above and electric oven below, rear facing window, enclosed plumbing for an automatic washing machine, understairs storage with sealed cellar head, tiled floor.

### Rear Lobby

With door to the rear yard and garden, stairs to the first floor.

#### Bathroom

Fitted in a modern white suite that comprises of; panelled bath, wash hand basin, low flush w.c, rear facing window, tiling to splashback, central heating radiator.

## First Floor