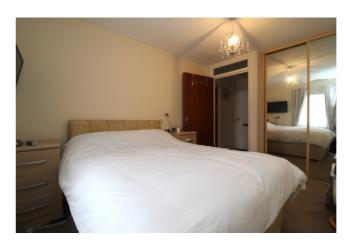

#### **Bedroom One**

11' 5" x 8' 9" (3.48m x 2.67m) Double glazed window to side, fitted wardrobe, storage heater.