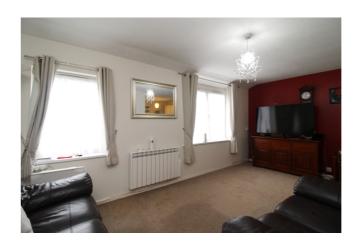

#### Lounge

10' 0" x 16' 11" (3.05m x 5.16m) Two double glazed windows to side, storage heater.