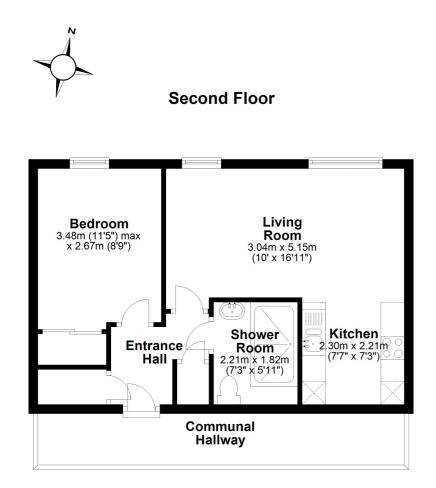

# **Second Floor**

#### **Entrance Hall**

Two storage cupboards.

#### Kitchen

7' 7" x 7' 3" (2.31m x 2.21m) Matching wall and base units, tiled splash backs, one and a half bowl sink and drainer unit, electric oven, electric hob, space for fridge freezer and washing machine.

#### Lounge

10' 0" x 16' 11" (3.05m x 5.16m) Two double glazed windows to side, storage heater.

#### **Bedroom One**

11' 5" x 8' 9" (3.48m x 2.67m) Double glazed window to side, fitted wardrobe, storage heater.

#### **Shower Room**

7' 3" x 5' 11" (2.21m x 1.80m) Double shower, low level WC, pedestal wash hand basin, low level WC, heated towel rail, partially tiled walls.