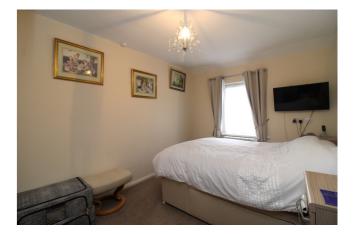

#### **Bedroom One**

11' 5" x 8' 9" (3.48m x 2.67m) Double glazed window to side, fitted wardrobe, storage heater.