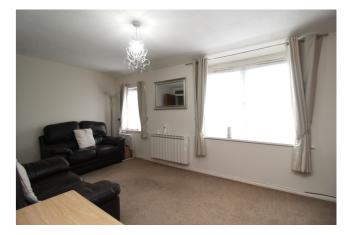

#### Lounge

10' 0" x 16' 11" (3.05m x 5.16m) Two double glazed windows to side, storage heater.