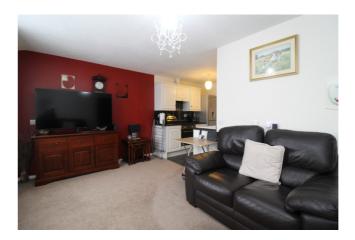

#### Lounge

10' 0" x 16' 11" (3.05m x 5.16m) Two double glazed windows to side, storage heater.