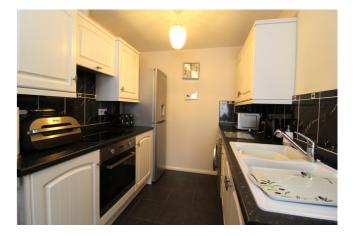

#### Kitchen

7' 7" x 7' 3" (2.31m x 2.21m) Matching wall and base units, tiled splash backs, one and a half bowl sink and drainer unit, electric oven, electric hob, space for fridge freezer and washing machine.