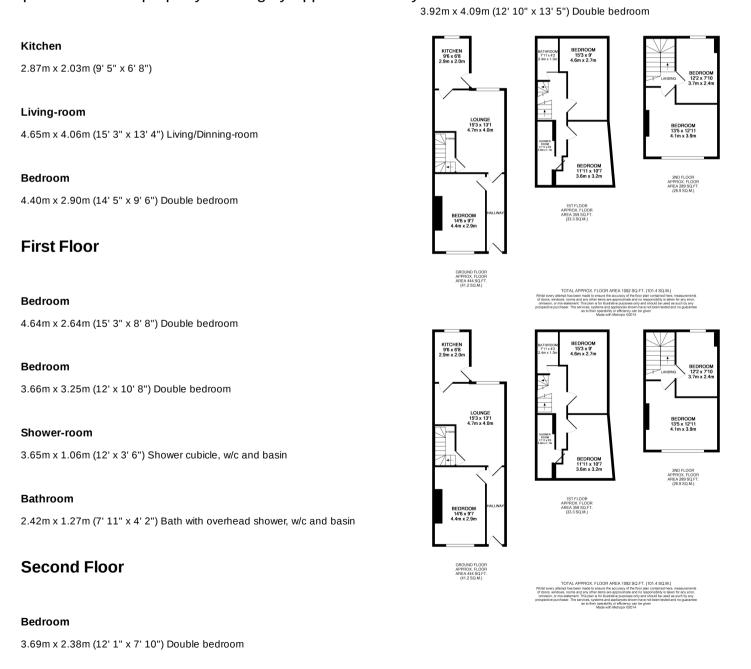

## Mayville Place 11 Mayville Place, Leeds, West Yorkshire, LS6 1NE £90PPPW £1,955.35 pcm

Diamond Properties are pleased to offer for rent, this five double bedroom mid terrace student property, which is situated in a popular and convenient residential location, with access to local amenities and commuter transport links. The accommodation is spread over three floors, briefly comprises; kitchen area, living/dining-room, five double bedrooms, two bathrooms and a yard to the front and back of the property. An early internal inspection is a must to fully appreciate the **GrowniaFboon** property. Viewing by appointment only<sup>Bedroom</sup>