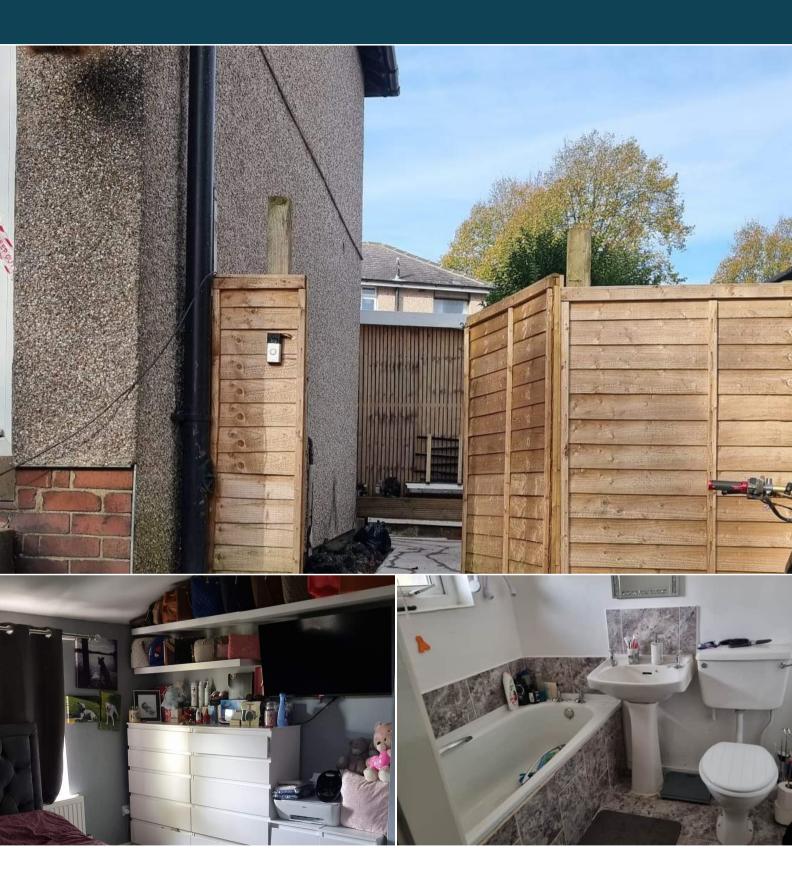

The property benefits from double glazing, gas central heating throughout and has street parking available.

The council tax band is A.

The interior of this property comprises a spacious living room and fitted kitchen on the ground floor. The first floor consists of 3 bedrooms and the family bathroom. The exterior boasts a private rear garden, perfect for enjoying the summer months.