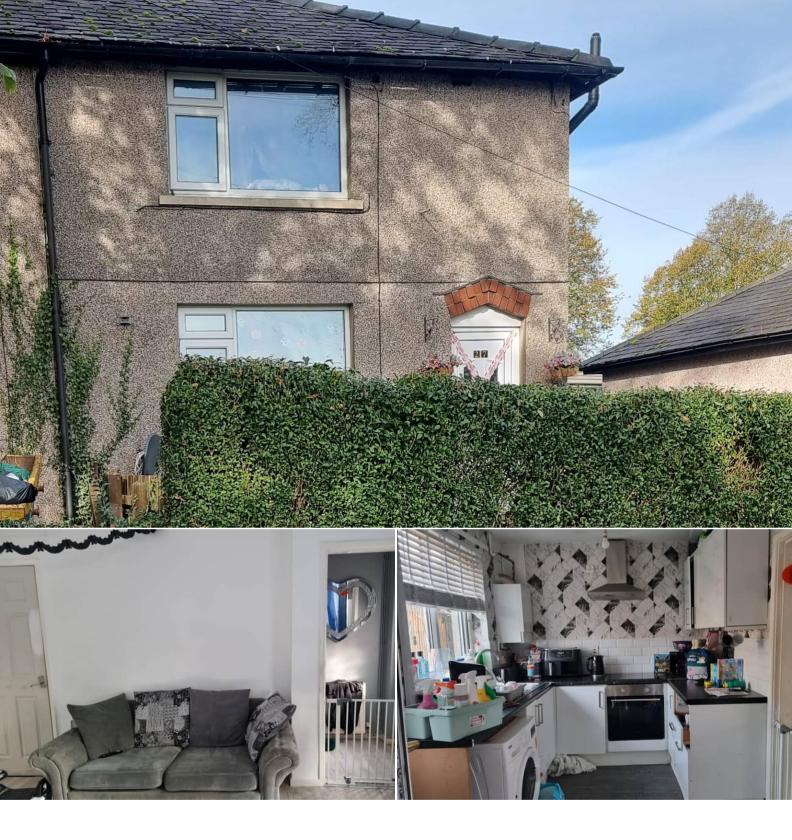

## Whalley Road Lancaster

Bettermove are proud to present this 3 bedroom semi-detached house in Lancaster available with no forward chain.

The property is currently tenanted and rental yields can be obtained through Bettermove.

The property benefits from double glazing, gas central heating throughout and has street parking available.

The council tax band is A.

The interior of this property comprises a spacious living room and fitted kitchen on the ground floor. The first floor consists of 3 bedrooms and the family bathroom. The exterior boasts a private rear garden, perfect for enjoying the summer months.