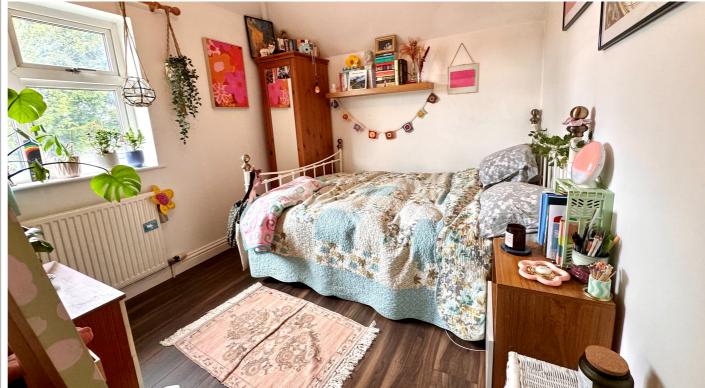

### Master Bedroom

13' 3" x 11' 2" (4.04m x 3.40m) Two windows to the front aspect, radiator.

#### **Bedroom Two**

11' 9" max x 8' 7" (3.58m x 2.62m)

Window to the rear aspect, radiator.

### **Bedroom Three**

9' 9" x 7' 8" (2.97m x 2.34m) Window to the rear aspect, radiator.

### **Bedroom Four**

11' 1" x 6' 8" (3.38m x 2.03m) Window to the front aspect, radiator.