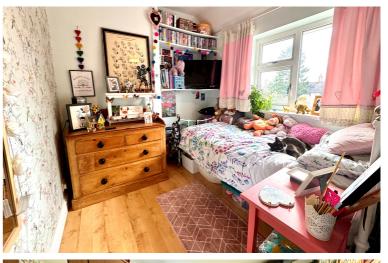

### Master Bedroom

13' 3" x 11' 2" (4.04m x 3.40m) Two windows to the front aspect, radiator.

#### **Bedroom Two**

11' 9" max x 8' 7" (3.58m x 2.62m)

Window to the rear aspect, radiator.

### **Bedroom Three**

9' 9" x 7' 8" (2.97m x 2.34m) Window to the rear aspect, radiator.

### **Bedroom Four**

11' 1" x 6' 8" (3.38m x 2.03m) Window to the front aspect, radiator.