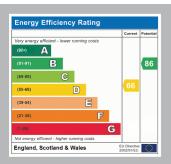

er Bedroom

13' 3" x 11' 2" (4.04m x 3.40m) Two windows to the front aspect, radiator.





#### **Bedroom Two**

11' 9" max x 8' 7" (3.58m x 2.62m)

Window to the rear aspect, radiator.

### **Bedroom Three**

9' 9" x 7' 8" (2.97m x 2.34m) Window to the rear aspect, radiator.

### **Bedroom Four**

11' 1" x 6' 8" (3.38m x 2.03m) Window to the front aspect, radiator.

### Family Bathroom

Window to the rear aspect, WC, wash hand basin, radiator, bath, shower cubicle.

#### External

#### Front

Gravel driveway with off road parking for 4 - 5 cars, gated access at side to the rear.

#### Rear

Approx. 60ft in length. Rear patio leading to the westerly facing rear garden which is laid to lawn with raised vegetable patches, two timber sheds and gated access at the side to the front.











All measurements are approximate and quoted in metric with imperial equivalents and for general guidance only and whilst every attempt has been made to ensure accuracy, they must not be relied on. The fixtures, fittings and appliances referred to have not been tested and therefore no guarantee can be given and that they are in working order. Internal photographs are reproduced for general information and it must not be inferred that any item shown is included with the property. For a free valuation, contact the numbers listed on the brochure.

# Viewing by appointment only

Country Properties | 39, High Street | SG7 6BG

T: 01462 895061 | E: baldock@country-properties.co.uk

www.country-properties.co.uk