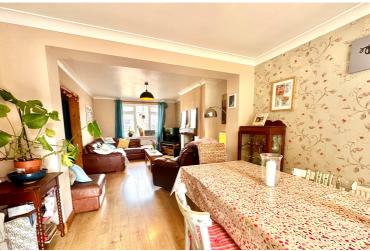

### Lounge

14' 7" x 10' 9" (4.45m x 3.28m) Two windows to the front aspect, radiator, wood burner, opening to dining room and snug.

### Dining Room

10' 7" x 10' 6" (3.23m x 3.20m) Radiator, sliding doors to the rear garden.