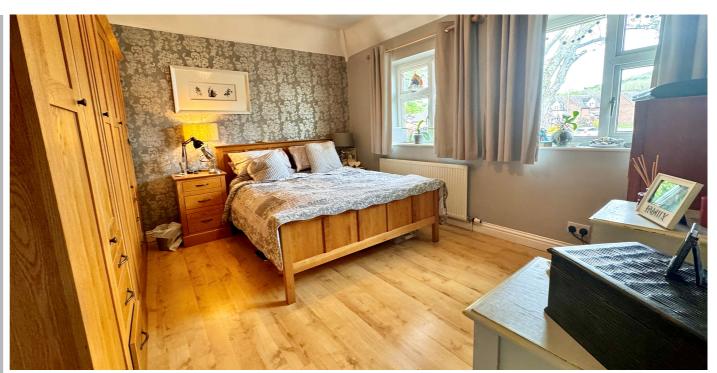

### Master Bedroom

13' 3" x 11' 2" (4.04m x 3.40m) Two windows to the front aspect, radiator.