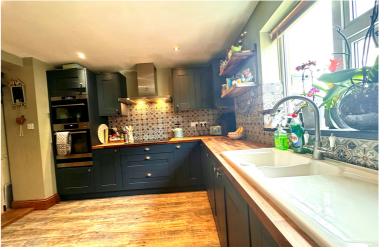

### Kitchen

10' 7" x 10' 6" (3.23m x 3.20m)
Window to the rear aspect,
range of wall and base level
units with work surface over,
inset sink with drainer,
integral double oven/grill,
proving draw, induction
hob/extractor over,
dishwasher, space for a large
American fridge/freezer,
opening to utility.