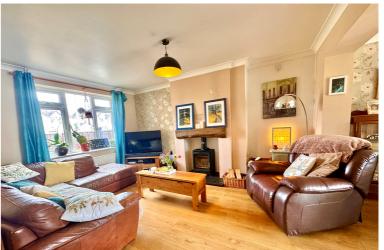

### Lounge

14' 7" x 10' 9" (4.45m x 3.28m) Two windows to the front aspect, radiator, wood burner, opening to dining room and snug.