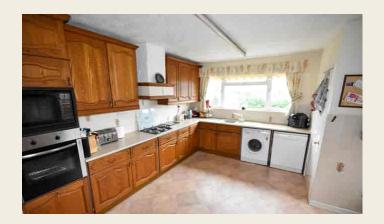

### KITCHEN WITH DINING AREA

22' 8" x 12' 9" narrowing to 9' 5" (6.91m x 3.89m narrowing to 2.87m) Including a range of units at eye and base level providing work surface, storage and appliance space. One and a quarter bowl sink unit with mixer tap over, plumbing for washing machine and dishwasher, four ring hob with extractor over. Electric oven. Storage cupboard, wall mounted Worcester central heating boiler, step up to the elevated dining area, double glazed window to the rear elevation, central heating radiator.