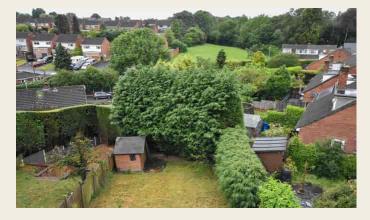

# **OUTSIDE**

The property is set back from the road behind ample off road parking and leads through to the integral garage. To the rear there is a seating area and patio which overlooks the garden and beyond. Steps lead down to a garden with is mostly laid to lawn and enclosed.