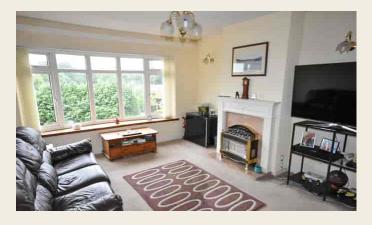

### LOUNGE

 $16' \, 11'' \times 12' \, 7'' \, (5.16m \times 3.84m)$  With double glazed bow window to the rear elevation, central heating radiator, central fireplace.