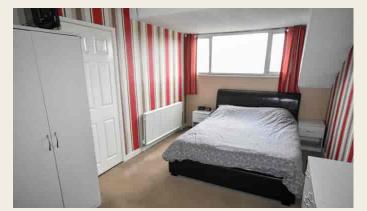

# **BEDROOM ONE**

18' 2" x 9' 6" (5.54m x 2.90m) With double glazed window to the rear elevation. Central heating radiator.

### **BEDROOM TWO**

11' 8" x 11' 5" (3.56m x 3.48m) With double glazed window to the rear elevation. Central heating radiator.

### **BEDROOM THREE**

12' 0"  $\times$  10' 0" (3.66m  $\times$  3.05m) With double glazed window to the front elevation. Central heating radiator.