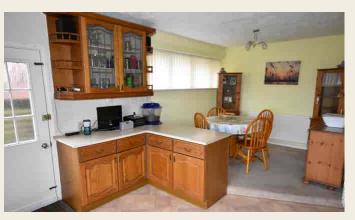

### KITCHEN WITH DINING AREA

22' 8" x 12' 9" narrowing to 9' 5" (6.91m x 3.89m narrowing to 2.87m) Including a range of units at eye and base level providing work surface, storage and appliance space. One and a quarter bowl sink unit with mixer tap over, plumbing for washing machine and dishwasher, four ring hob with extractor over. Electric oven. Storage cupboard, wall mounted Worcester central heating boiler, step up to the elevated dining area, double glazed window to the rear elevation, central heating radiator.