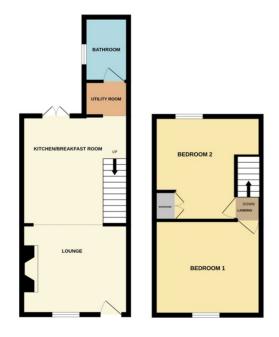

## BOURNE

£165,000

\*\*\*SEMI DETACHED PERIOD PROPERTY\*\*\* Rosedale are delighted to offer this well presented home located in one of Bournes more established areas, within walking distance to local schools and Bourne town centre. The property has been updated downstairs by removing the wall between the kitchen and lounge to create a lovely open plan feeling with access to the garden and the rear lobby, leading to the bathroom. Upstairs there are two double bedrooms and outside there is an established, southerly aspect, rear garden with various mature shrubs and borders. To fully appreciate this 'NO CHAIN' property, viewings are highly recommended. EPC Energy Rating D/Council Tax Band B.