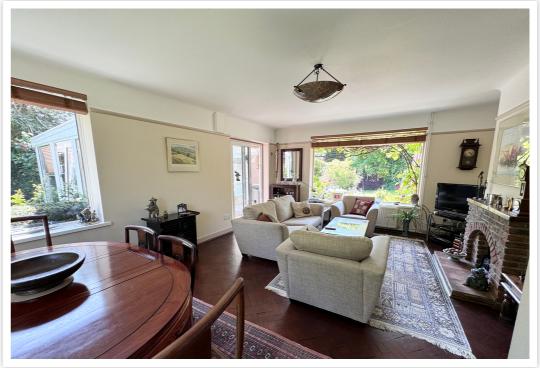

## AT A GLANCE...

Bexhill Estates are delighted to offer this Larkin built two/three bedroom detached bungalow for sale. The property offers spacious accommodation, comprising entrance hall, triple aspect lounge with views over the front and rear gardens and gas fire, conservatory with double doors to the rear garden, two double bedrooms, one with an en-suite shower room, family bathroom and kitchen with breakfast bar, walk-in larder, double oven, hob with extractor hood above, integrated washing machine and fridge/freezer. The property was extended by the current owner to provide an upstairs space which is currently used as a study/office but could easily be a third bedroom with balcony opening out to the front. Located in a quiet cul de sac with ample parking for several vehicles, viewing is highly recommended!!