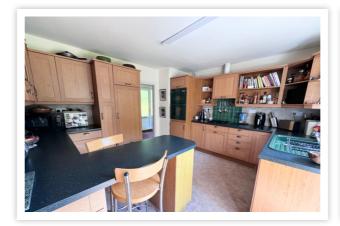

## AT A GLANCE...

Bexhill Estates are delighted to offer this Larkin built two/three bedroom detached bungalow for sale. The property offers spacious accommodation, comprising entrance hall, triple aspect lounge with views over the front and rear gardens and gas fire, conservatory with double doors to the rear garden, two double bedrooms, one with an en-suite shower room, family bathroom and kitchen with breakfast bar, walk-in larder, double oven, hob with extractor hood above, integrated washing machine and fridge/freezer. The property was extended by the current owner to provide an upstairs space which is currently used as a study/office but could easily be a third bedroom with balcony opening out to the front. Located in a quiet cul de sac with ample parking for several vehicles, viewing is highly recommended!!