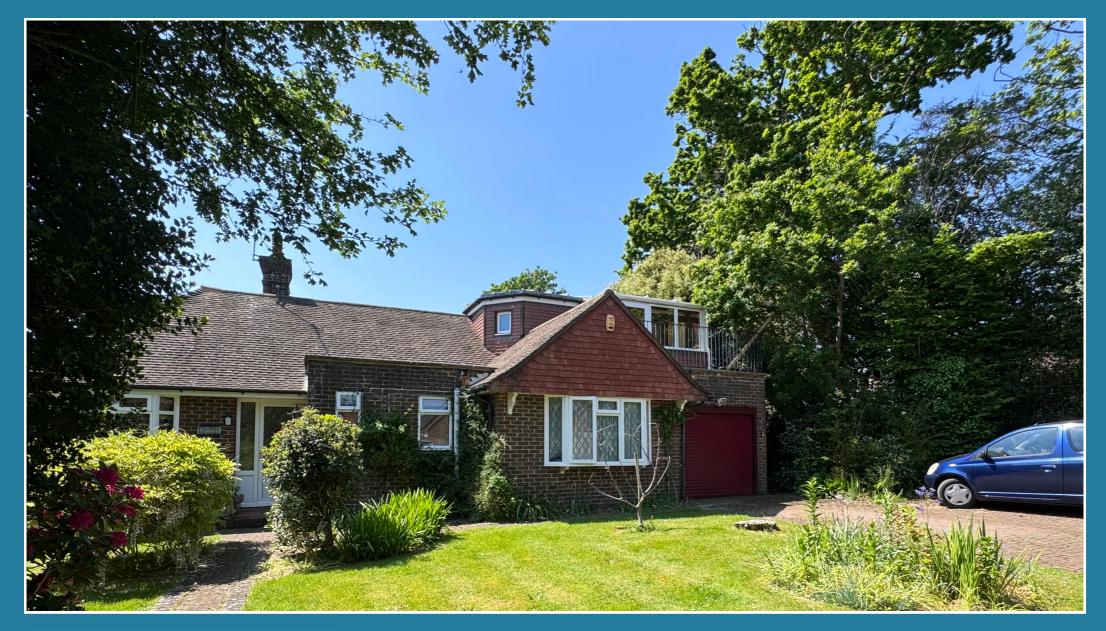

## AT A GLANCE...

Bexhill Estates are delighted to offer this Larkin built two/three bedroom detached bungalow for sale. The property offers spacious accommodation, comprising entrance hall, triple aspect lounge with views over the front and rear gardens and gas fire, conservatory with double doors to the rear garden, two double bedrooms, one with an en-suite shower room, family bathroom and kitchen with breakfast bar, walk-in larder, double oven, hob with extractor hood above, integrated washing machine and fridge/freezer. The property was extended by the current owner to provide an upstairs space which is currently used as a study/office but could easily be a third bedroom with balcony opening out to the front. Located in a quiet cul de sac with ample parking for several vehicles, viewing is highly recommended!!

The Rowans, Park Lane, Bexhill-on-Sea, East Sussex, TN39 4DS

### **Key Features:**

- Detached Chalet Bungalow
- South west facing garden
- Conservatory
- Off road parking for several vehicles
- Two/three double bedrooms
- Triple aspect lounge
- En-suite shower room
- Ouiet and secluded location

### **OUTSIDE:-**

The front of the property has a lovely lawned area with pathway to the front door and ample off road parking for several vehicles. The garden wraps around the property and the rear is south west facing with lawn and patio area. There is also an area where you can grown your own to one side.