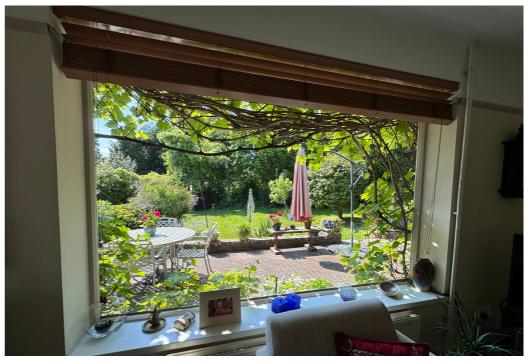

### **OUTSIDE:-**

The front of the property has a lovely lawned area with pathway to the front door and ample off road parking for several vehicles. The garden wraps around the property and the rear is south west facing with lawn and patio area. There is also an area where you can grown your own to one side.