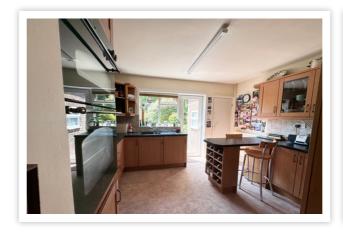

## AT A GLANCE...

Bexhill Estates are delighted to offer this Larkin built two/three bedroom detached bungalow for sale. The property offers spacious accommodation, comprising entrance hall, triple aspect lounge with views over the front and rear gardens and gas fire, conservatory with double doors to the rear garden, two double bedrooms, one with an en-suite shower room, family bathroom and kitchen with breakfast bar, walk-in larder, double oven, hob with extractor hood above, integrated washing machine and fridge/freezer. The property was extended by the current owner to provide an upstairs space which is currently used as a study/office but could easily be a third bedroom with balcony opening out to the front. Located in a quiet cul de sac with ample parking for several vehicles, viewing is highly recommended!!