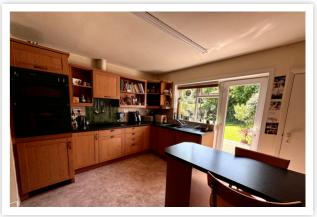

## AT A GLANCE...

Bexhill Estates are delighted to offer this Larkin built two/three bedroom detached bungalow for sale. The property offers spacious accommodation, comprising entrance hall, triple aspect lounge with views over the front and rear gardens and gas fire, conservatory with double doors to the rear garden, two double bedrooms, one with an en-suite shower room, family bathroom and kitchen with breakfast bar, walk-in larder, double oven, hob with extractor hood above, integrated washing machine and fridge/freezer. The property was extended by the current owner to provide an upstairs space which is currently used as a study/office but could easily be a third bedroom with balcony opening out to the front. Located in a quiet cul de sac with ample parking for several vehicles, viewing is highly recommended!!