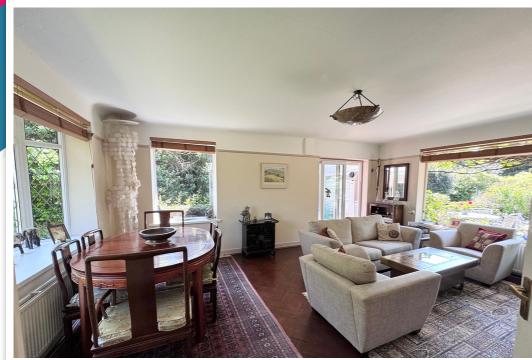

## AT A GLANCE...

Bexhill Estates are delighted to offer this Larkin built two/three bedroom detached bungalow for sale. The property offers spacious accommodation, comprising entrance hall, triple aspect lounge with views over the front and rear gardens and gas fire, conservatory with double doors to the rear garden, two double bedrooms, one with an en-suite shower room, family bathroom and kitchen with breakfast bar, walk-in larder, double oven, hob with extractor hood above, integrated washing machine and fridge/freezer. The property was extended by the current owner to provide an upstairs space which is currently used as a study/office but could easily be a third bedroom with balcony opening out to the front. Located in a quiet cul de sac with ample parking for several vehicles, viewing is highly recommended!!

# The Rowans, Park Lane, Bexhill-on-Sea, East Sussex, TN39 4DS

≥ 3 Bedroom = 2 Bathroom ≥ 2 Reception