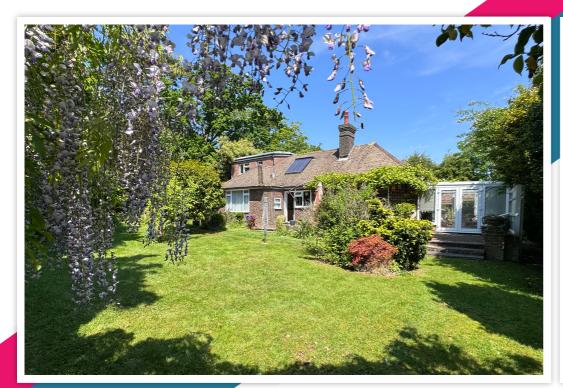

### **OUTSIDE:-**

The front of the property has a lovely lawned area with pathway to the front door and ample off road parking for several vehicles. The garden wraps around the property and the rear is south west facing with lawn and patio area. There is also an area where you can grown your own to one side.