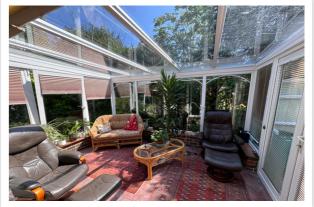

## AT A GLANCE...

Bexhill Estates are delighted to offer this Larkin built two/three bedroom detached bungalow for sale. The property offers spacious accommodation, comprising entrance hall, triple aspect lounge with views over the front and rear gardens and gas fire, conservatory with double doors to the rear garden, two double bedrooms, one with an en-suite shower room, family bathroom and kitchen with breakfast bar, walk-in larder, double oven, hob with extractor hood above, integrated washing machine and fridge/freezer. The property was extended by the current owner to provide an upstairs space which is currently used as a study/office but could easily be a third bedroom with balcony opening out to the front. Located in a quiet cul de sac with ample parking for several vehicles, viewing is highly recommended!!

### **Key Features:**

- Detached Chalet Bungalow
- South west facing garden
- Conservatory
- Off road parking for several vehicles
- Two/three double bedrooms
- Triple aspect lounge
- En-suite shower room
- Ouiet and secluded location