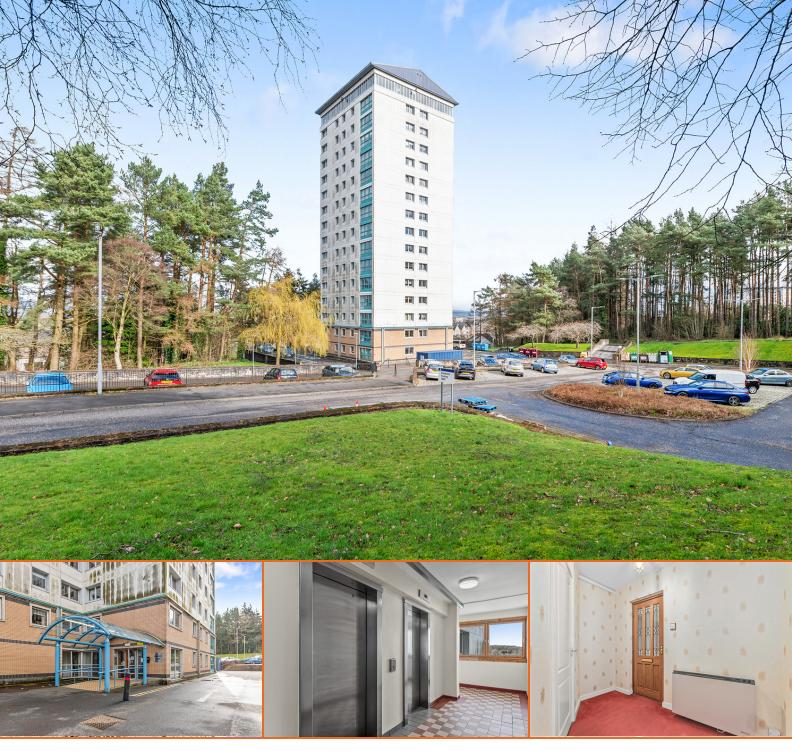

## 136 Parkfoot Court, Kemper Avenue, Falkirk. FK1 1YY

£72,000

- Rarely available 2 bedroom flat uniquely positioned one floor from the top
- Stunning panoramic views over Falkirk
- Excellent sized rooms throughout
- Bright and spacious lounge with stunning views over Falkirk
- 2 large double bedrooms with fitted wardrobes
- Electric heating and double glazed
- Secure Door Entry System, maintained lift and ample parking for residents .and visitors
- Residents room with regular entertainment
- Town centre location and ideally placed for shops, restaurants,, schools, leisure and recreational facilities
- Falkirk High Station only a 5 minute walk and offers access to Edinburgh and Glasgow within 30 minutes