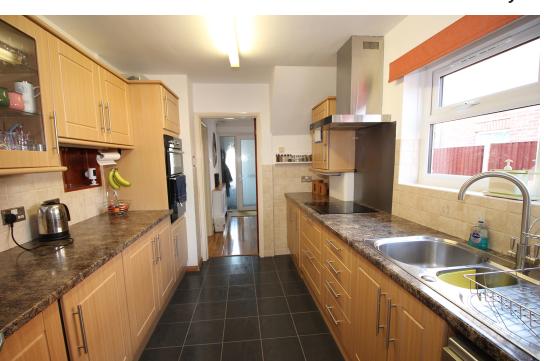

## PROPERTY DESCRIPTION

Set in this quite cul-de-sac of only four houses this semi detached house is offered in excellent condition throughout by the current owners. The property has been extended providing additional living accommodation and the property offers spacious accommodation comprising of a living room, dining room and a family room with patio doors leading out to the rear garden. Well equipped kitchen, utility room, downstairs WC, entrance hallway. Upstairs there are three good size bedrooms and a family bathroom. There is own drive way to off road parking and garage, EV charging point. The property also enjoys a larger than average rear garden. Other benefits include replacement double glazed windows throughout and gas fired central heating. The property is being offered with no onward chain and viewings are strongly recommended.

- Viewing recommended
- Well presented throughout
- Three bedrooms
- Three reception rooms
- Kitchen and utility room

- Cul-de-sac location
- Downstairs WC
- Own Drive to garage and parking
- Larger than average garden
- No chain