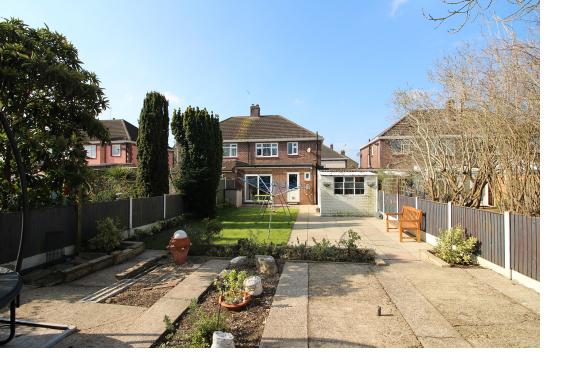

## PROPERTY DESCRIPTION

Set in this quite cul-de-sac of only four houses this semi detached house is offered in excellent condition throughout by the current owners. The property has been extended providing additional living accommodation and the property offers spacious accommodation comprising of a living room, dining room and a family room with patio doors leading out to the rear garden. Well equipped kitchen, utility room, downstairs WC, entrance hallway. Upstairs there are three good size bedrooms and a family bathroom. There is own drive way to off road parking and garage, EV charging point. The property also enjoys a larger than average rear garden. Other benefits include replacement double glazed windows throughout and gas fired central heating. The property is being offered with no onward chain and viewings are strongly recommended.

- Viewing recommended
- Well presented throughout
- Three bedrooms
- Three reception rooms
- Kitchen and utility room

- Cul-de-sac location
- Downstairs WC
- Own Drive to garage and parking
- Larger than average garden
- No chain