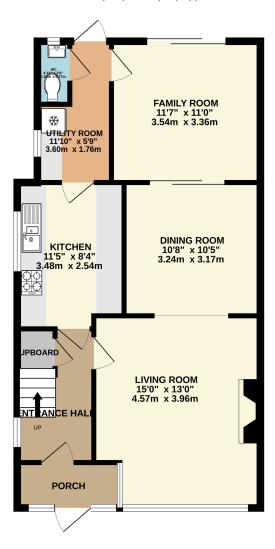

## GROUND FLOOR 666 sq.ft. (61.9 sq.m.) approx.

1ST FLOOR 449 sq.ft. (41.7 sq.m.) approx.

TOTAL FLOOR AREA: 1116 sq.ft. (103.6 sq.m.) approx.

Whilst every attempt has been made to ensure the accuracy of the floorplan contained here, measurements of doors, windows, rooms and any other items are approximate and no responsibility is taken for any error, omission or mis-statement. This plan is for illustrative purposes only and should be used as such by any prospective purchaser. The services, systems and appliances shown have not been tested and no guarantee as to their operability or efficiency can be given.

Made with Metropix ©2024