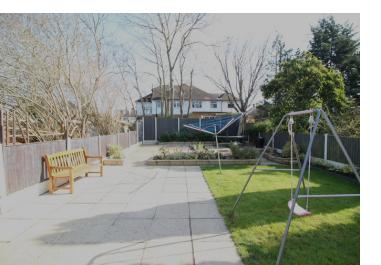

## PROPERTY DESCRIPTION

Set in this quite cul-de-sac of only four houses this semi detached house is offered in excellent condition throughout by the current owners. The property has been extended providing additional living accommodation and the property offers spacious accommodation comprising of a living room, dining room and a family room with patio doors leading out to the rear garden. Well equipped kitchen, utility room, downstairs WC, entrance hallway. Upstairs there are three good size bedrooms and a family bathroom. There is own drive way to off road parking and garage, EV charging point. The property also enjoys a larger than average rear garden. Other benefits include replacement double glazed windows throughout and gas fired central heating. The property is being offered with no onward chain and viewings are strongly recommended.

- Viewing recommended
- Well presented throughout
- Three bedrooms
- Three reception rooms
- Kitchen and utility room

- Cul-de-sac location
- Downstairs WC
- Own Drive to garage and parking
- Larger than average garden
- No chain