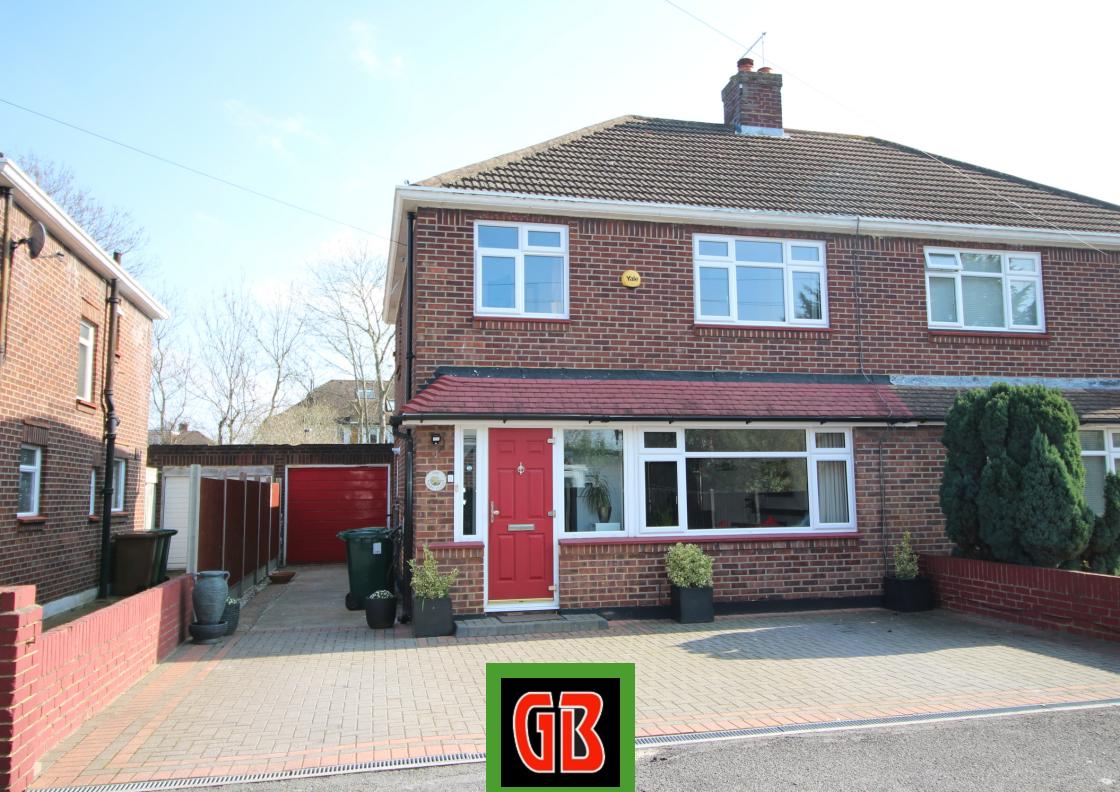

1 Barn Close, Ashford, Surrey TW15 1DW £569,950 - Freehold

## PROPERTY DESCRIPTION

Set in this quite cul-de-sac of only four houses this semi detached house is offered in excellent condition throughout by the current owners. The property has been extended providing additional living accommodation and the property offers spacious accommodation comprising of a living room, dining room and a family room with patio doors leading out to the rear garden. Well equipped kitchen, utility room, downstairs WC, entrance hallway. Upstairs there are three good size bedrooms and a family bathroom. There is own drive way to off road parking and garage, EV charging point. The property also enjoys a larger than average rear garden. Other benefits include replacement double glazed windows throughout and gas fired central heating. The property is being offered with no onward chain and viewings are strongly recommended.

- Viewing recommended
- Well presented throughout
- Three bedrooms
- Three reception rooms
- Kitchen and utility room

- Cul-de-sac location
- Downstairs WC
- Own Drive to garage and parking
- Larger than average garden
- No chain