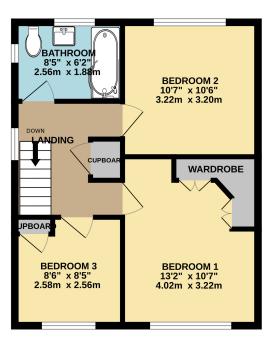

## GROUND FLOOR 666 sq.ft. (61.9 sq.m.) approx.

1ST FLOOR 449 sq.ft. (41.7 sq.m.) approx.

TOTAL FLOOR AREA: 1116 sq.ft. (103.6 sq.m.) approx.

Whilst every attempt has been made to ensure the accuracy of the floorplan contained here, measurements of doors, windows, rooms and any other items are approximate and no responsibility is taken for any error, omission or mis-statement. This plan is for illustrative purposes only and should be used as such by any prospective purchaser. The services, systems and appliances shown have not been tested and no guarantee as to their operability or efficiency can be given.

Made with Metropix ©2024