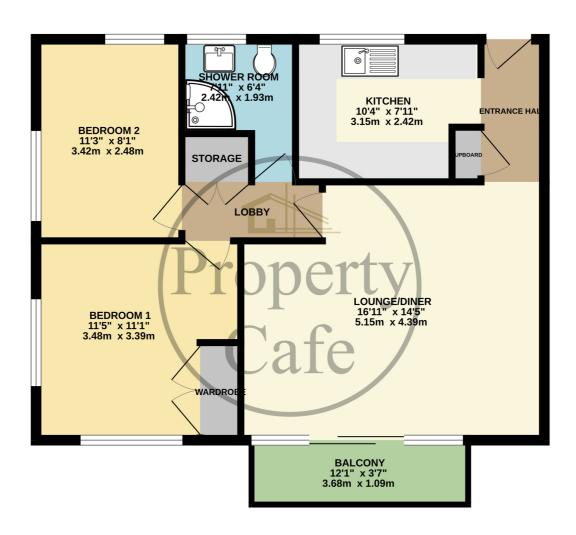

## 1ST FLOOR FLAT 632 sq.ft. (58.7 sq.m.) approx.

TOTAL FLOOR AREA: 632 sq.ft. (58.7 sq.m.) approx.

White every attempt he secure made to ensure the accuracy of the floroplan contained here, measurements of doctor and the secure of the floroplan contained here, measurements of doctor doctor and the secure of the floroplan contained here. The secure of the floroplan contained here, measurements of doctor doctor and the secure of the se